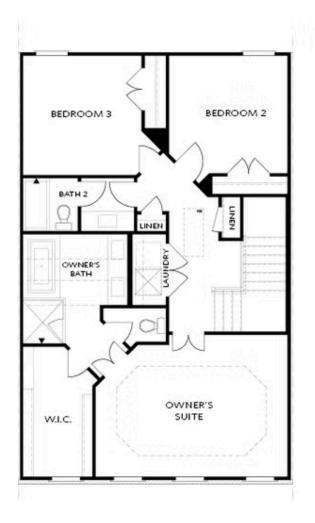

FIRST FLOOR

OPT Fireplace

SECOND FLOOR

OPT Walk-Through Shower

OPT Freestanding Tub w. Seperate Shower

THIRD FLOOR

Want to Know More About This Home?