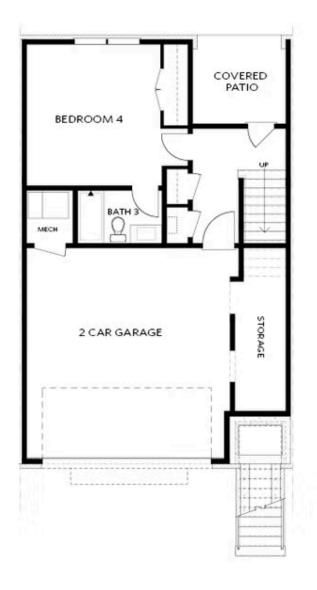

FIRST FLOOR

OPT Fireplace

SECOND FLOOR

OPT Walk-Through Shower

OPT Freestanding Tub w. Seperate Shower

THIRD FLOOR

Want to Know More About This Home?