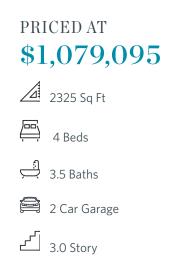

**ELEVATED** 

The Chaucer Home Design features 4 Bed / 3.5 Bath ~ END UNIT + DESIGNER CURATED FINISHES ~ Towns on Thompson- a boutique community of 48 townhomes combining luxury living with exclusive locality. Ideally situated on Thompson Street separating Downtown Alpharetta from Avalon, the possibilities are endless in the heart of vibrant Alpharetta! This beautiful home design sits over 25 ft wide with 3 stunning 8 ft arched windows on your main level, truly making this space feel abundantly bright, spacious, and open! Enjoy Hardwoods Throughout the home, 10 ft ceilings + oversized, split staircases featuring open railing providing views to your front door Foyer (perfect for statement foyer chandelier) & Custom Trim Wall installed vertically from the Foyer to the 3rd floor. Kitchen is mindfully situated in the rear of home overlooking HOA Maintained backyard & pocket park. Home Site 18 features stacked white cabinets to the ceiling, driftwood island with Cambria Quartz Countertops, Farmhouse Sink, and Custom Pantry Shelving. Dinner Party prep made easy with GE Café Appliances including a gorgeous 36" Commercial Range w/ Gas Oven + Modern Designer Hood Vent + Café Dishwasher + plus an additional Café Double Wall Oven with Convention. Enjoy Covered Deck ...