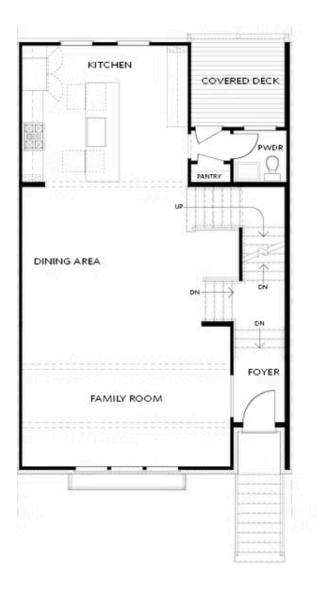

**ELEVATED** 

The Chaucer Home Design features 4 Bed / 3.5 Bath ~ END UNIT + DESIGNER CURATED FINISHES ~ Towns on Thompson- a boutique community of 48 townhomes combining luxury living with exclusive locality. Ideally situated on Thompson Street separating Downtown Alpharetta from Avalon, the possibilities are endless in the heart of vibrant Alpharetta! This beautiful home design sits over 25 ft wide with 3 stunning 8 ft arched windows on your main level, truly making this space feel abundantly bright, spacious, and open! Enjoy Hardwoods Throughout the home, 10 ft ceilings + oversized, split staircases featuring open railing providing views to your front door Foyer (perfect for statement foyer chandelier) & Custom Trim Wall installed vertically from the Foyer to the 3rd floor. Kitchen is mindfully situated in the rear of home overlooking HOA Maintained backyard & pocket park. Home Site 18 features stacked white cabinets to the ceiling, driftwood island with Cambria Quartz Countertops, Farmhouse Sink, and Custom Pantry Shelving. Dinner Party prep made easy with GE Café Appliances including a gorgeous 36" Commercial Range w/ Gas Oven + Modern Designer Hood Vent + Café Dishwasher + plus an additional Café Double Wall Oven with Convention. Enjoy Covered Deck ...

FIRST FLOOR

OPT Fireplace

SECOND FLOOR

OPT Walk-Through Shower

OPT Freestanding Tub w. Seperate Shower

THIRD FLOOR

Want to Know More About This Home?