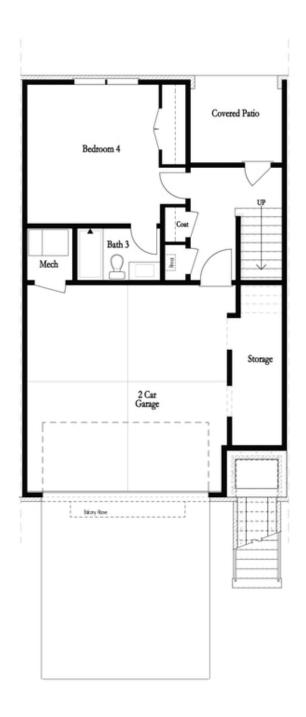

PRICED AT

\$1,079,095

2325 Sq Ft

4 Beds

3.5 Baths

2 Car Garage

**ك** 3.0 Story

The Chaucer Home Design features 4 Bed / 3.5 Bath ~ END UNIT + DESIGNER CURATED FINISHES ~ Towns on Thompson- a boutique community of 48 townhomes combining luxury living with exclusive locality. Ideally situated on Thompson Street separating Downtown Alpharetta from Avalon, the possibilities are endless in the heart of vibrant Alpharetta! This beautiful home design sits over 25 ft wide with 3 stunning 8 ft arched windows on your main level, truly making this space feel abundantly bright, spacious, and open! Enjoy Hardwoods Throughout the home, 10 ft ceilings + oversized, split staircases featuring open railing providing views to your front door Foyer (perfect for statement foyer chandelier) & Custom Trim Wall installed vertically from the Foyer to the 3rd floor. Kitchen is mindfully situated in the rear of home overlooking HOA Maintained backyard & pocket park. Home Site 18 features stacked white cabinets to the ceiling, driftwood island with Cambria Quartz Countertops, Farmhouse Sink, and Custom Pantry Shelving. Dinner Party prep made easy with GE Café Appliances including a gorgeous 36" Commercial Range w/ Gas Oven + Modern Designer Hood Vent + Café Dishwasher + plus an additional Café Double Wall Oven with Convention. Enjoy Covered Deck ...