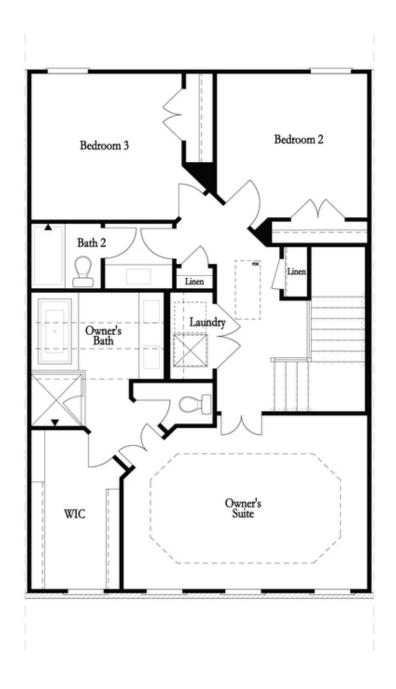

PRICED AT

\$1,079,095

2325 Sq Ft

4 Beds

3.5 Baths

2 Car Garage

**ك** 3.0 Story

The Chaucer Home Design features 4 Bed / 3.5 Bath ~ END UNIT + DESIGNER CURATED FINISHES ~ Towns on Thompson- a boutique community of 48 townhomes combining luxury living with exclusive locality. Ideally situated on Thompson Street separating Downtown Alpharetta from Avalon, the possibilities are endless in the heart of vibrant Alpharetta! This beautiful home design sits over 25 ft wide with 3 stunning 8 ft arched windows on your main level, truly making this space feel abundantly bright, spacious, and open! Enjoy Hardwoods Throughout the home, 10 ft ceilings + oversized, split staircases featuring open railing providing views to your front door Foyer (perfect for statement foyer chandelier) & Custom Trim Wall installed vertically from the Foyer to the 3rd floor. Kitchen is mindfully situated in the rear of home overlooking HOA Maintained backyard & pocket park. Home Site 18 features stacked white cabinets to the ceiling, driftwood island with Cambria Quartz Countertops, Farmhouse Sink, and Custom Pantry Shelving. Dinner Party prep made easy with GE Café Appliances including a gorgeous 36" Commercial Range w/ Gas Oven + Modern Designer Hood Vent + Café Dishwasher + plus an additional Café Double Wall Oven with Convention. Enjoy Covered Deck ...