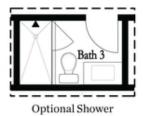

## Options

Opt Built-In
Opt Built-In

First Floor Options

Second Floor Options

Optional Walk Through Shower

Optional Free Standing Tub with Shower

Third Floor Options

Want to Know More About This Home?