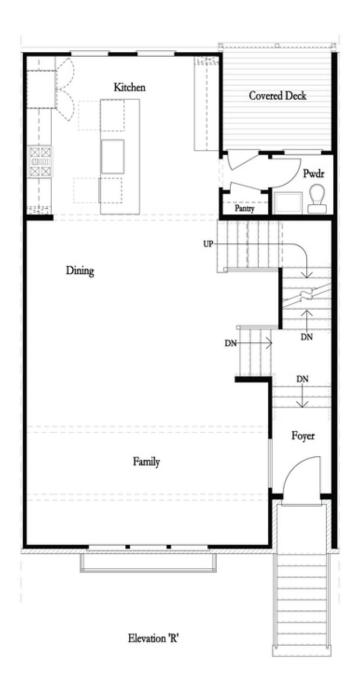

PRICED AT

\$1,079,095

2325 Sq Ft

4 Beds

3.5 Baths

2 Car Garage

**ك** 3.0 Story

The Chaucer Home Design features 4 Bed / 3.5 Bath ~ END UNIT + DESIGNER CURATED FINISHES ~ Towns on Thompson- a boutique community of 48 townhomes combining luxury living with exclusive locality. Ideally situated on Thompson Street separating Downtown Alpharetta from Avalon, the possibilities are endless in the heart of vibrant Alpharetta! This beautiful home design sits over 25 ft wide with 3 stunning 8 ft arched windows on your main level, truly making this space feel abundantly bright, spacious, and open! Enjoy Hardwoods Throughout the home, 10 ft ceilings + oversized, split staircases featuring open railing providing views to your front door Foyer (perfect for statement foyer chandelier) & Custom Trim Wall installed vertically from the Foyer to the 3rd floor. Kitchen is mindfully situated in the rear of home overlooking HOA Maintained backyard & pocket park. Home Site 18 features stacked white cabinets to the ceiling, driftwood island with Cambria Quartz Countertops, Farmhouse Sink, and Custom Pantry Shelving. Dinner Party prep made easy with GE Café Appliances including a gorgeous 36" Commercial Range w/ Gas Oven + Modern Designer Hood Vent + Café Dishwasher + plus an additional Café Double Wall Oven with Convention. Enjoy Covered Deck ...