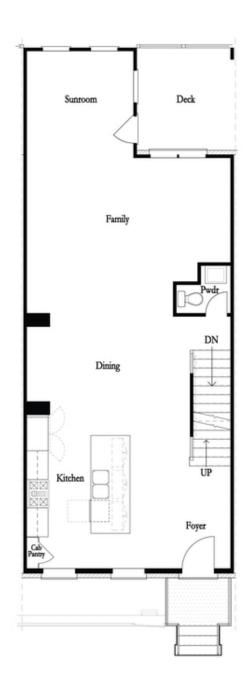

## Optional Layouts

First Floor Options

Second Floor Options

Opt. Walk-Through Shower

Opt. Freestanding Tub/Shower Combo

Third Floor Options

Want to Know More About This Home?

CONTACT OUR NEW HOME NAVIGATOR