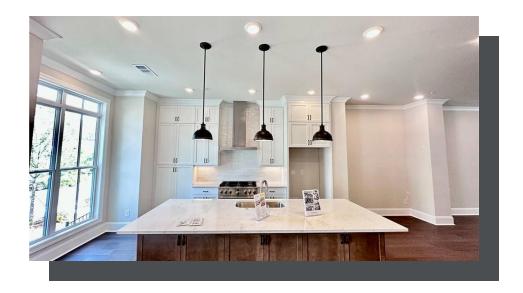

PRICED AT

\$919,195

2117 Sq Ft

□ 3 Beds

3.5 Baths

🚔 2 Car Garage

حاً 3.0 Storv

Elevate your life in 2023! The Chamberlain Home Design features 3 Bed / 3.5 Bath ~ FIREPLACE ~ WALK THROUGH SHOWER ~ ACCENT TRIM WALL ON ENTRY FOYER ~ ACCENT TRIM WALL IN OWNERS BEDROOM ~ CUSTOM CLOSETS ~ Towns on Thompson- a boutique community of 48 townhomes combining luxury living with exclusive locality. Ideally situated on Thompson Street separating Downtown Alpharetta from Avalon, the possibilities are endless in the heart of vibrant Alpharetta! New Construction directly on Thompson Street! Guest welcome to park on Thompson Street as they enter you front stoop to arrive immediately at your open concept main level featuring 10 ft ceilings & Hardwoods Throughout ALL of home. Bright and Open Kitchen mindfully situated in the front of home accompanied by a 7 ft bay window. Bright White stacked cabinets to the ceiling paired with modern Driftwood Island with Cambria Quartz Countertop. GE Café Appliances including a gorgeous 36" Commercial Range w/ Gas Oven + Modern Designer Hood Vent + Café Dishwasher + Microwave Drawer Oven. Dining space separates kitchen from your living room featuring a modern FIREPLACE with Shiplap Surround. TV Bracing, Smart Tubes, Media Outlets, and Wireless Access Points have been installed for easy ...