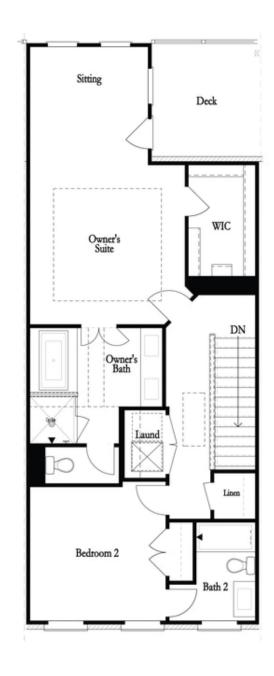

## Optional Layouts

First Floor Options

Second Floor Options

Opt. Walk-Through Shower

Opt. Freestanding Tub/Shower Combo

Third Floor Options

Want to Know More About This Home?

CONTACT OUR NEW HOME NAVIGATOR