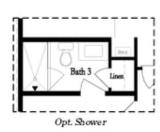

## Optional Layouts

First Floor Options

Second Floor Options

Opt. Walk-Through Shower

Opt. Freestanding Tub/Shower Combo

Third Floor Options

Want to Know More About This Home?

CONTACT OUR NEW HOME NAVIGATOR