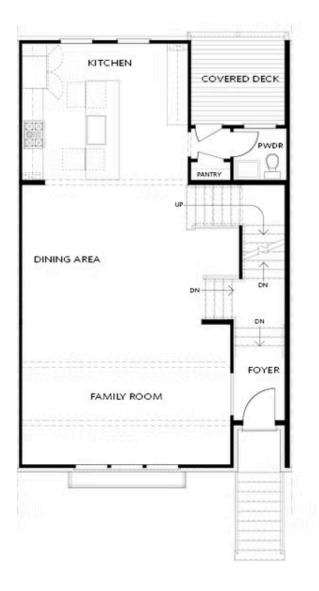

Elevation R

Want to Know More About This Home?

Elevation R

Want to Know More About This Home?

OPT Shower

FIRST FLOOR

MILLY ROOM

OPT Fireplace

OPT Linear Fireplace

SECOND FLOOR

OPT Walk-Through Shower

OPT Freestanding Tub w. Seperate Shower

THIRD FLOOR

Want to Know More About This Home?