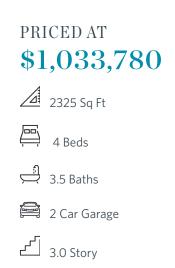

MOVE IN READY NEW CONSTRUTION!!! Elevate your life in 2023 with a new home by The Providence Group and \$5,000 towards closing cost! The Chaucer Home Design features 4 Bed / 3.5 Bath ~ FIREPLACE W/ BUILT IN'S ~ BRICK ACCENT WALL ~ MASSIVE WALK THROUGH SHOWER ~ FENCED IN BACKYARD ~ DESIGNER CURATED FINISHES ~ Towns on Thompson- a boutique community of 48 townhomes combining luxury living with exclusive locality. Ideally situated on Thompson Street separating Downtown Alpharetta from Avalon, the possibilities are endless in the heart of vibrant Alpharetta! This beautiful home design sits over 25 ft wide with windows on your main level, truly making this space feel abundantly bright, spacious, and open! Enjoy Hardwoods Throughout the home, 10 ft ceilings + oversized, split staircases featuring open railing providing views to your front door Foyer (perfect for statement foyer chandelier). Kitchen is mindfully situated in the rear of home overlooking HOA Maintained backyard & pocket park. Home Site 19 features stacked white cabinets to the ceiling, modern willow gray island with Cambria Quartz Countertops, Farmhouse Sink, and Custom Pantry Shelving. Dinner Party prep made easy with GE Café Appliances including a gorgeous 36" Commercial Range w/ Gas ...