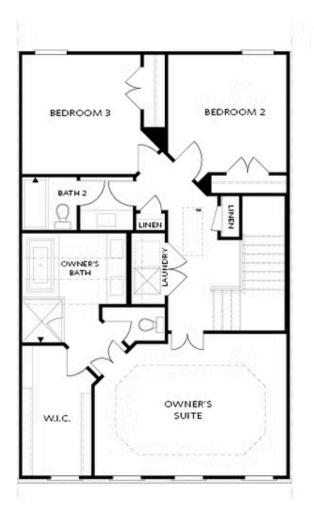

OPT Linear Fireplace

SECOND FLOOR

OPT Walk-Through Shower

OPT Freestanding Tub w. Seperate Shower

THIRD FLOOR

Want to Know More About This Home?