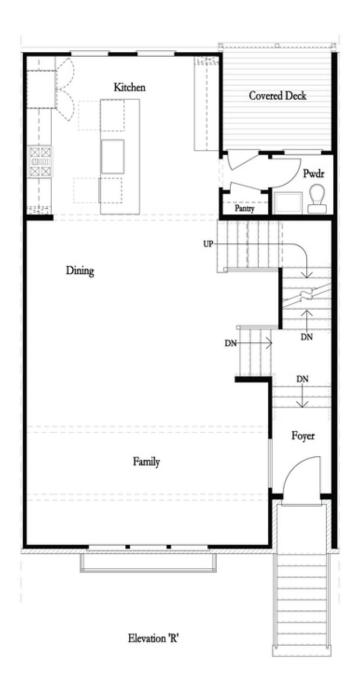

PRICED AT

\$1,033,780

2325 Sq Ft

4 Beds

3.5 Baths

2 Car Garage

حاً 3.0 Story

MOVE IN READY NEW CONSTRUTION!!! Elevate your life in 2023 with a new home by The Providence Group and \$5,000 towards closing cost! The Chaucer Home Design features 4 Bed / 3.5 Bath ~ FIREPLACE W/ BUILT IN'S ~ BRICK ACCENT WALL ~ MASSIVE WALK THROUGH SHOWER ~ FENCED IN BACKYARD ~ DESIGNER CURATED FINISHES ~ Towns on Thompson- a boutique community of 48 townhomes combining luxury living with exclusive locality. Ideally situated on Thompson Street separating Downtown Alpharetta from Avalon, the possibilities are endless in the heart of vibrant Alpharetta! This beautiful home design sits over 25 ft wide with windows on your main level, truly making this space feel abundantly bright, spacious, and open! Enjoy Hardwoods Throughout the home, 10 ft ceilings + oversized, split staircases featuring open railing providing views to your front door Foyer (perfect for statement foyer chandelier). Kitchen is mindfully situated in the rear of home overlooking HOA Maintained backyard & pocket park. Home Site 19 features stacked white cabinets to the ceiling, modern willow gray island with Cambria Quartz Countertops, Farmhouse Sink, and Custom Pantry Shelving. Dinner Party prep made easy with GE Café Appliances including a gorgeous 36" Commercial Range w/ Gas ...

## Options

Optional Fireplace

First Floor Options

Second Floor Options

Optional Walk Through Shower

Optional Free Standing Tub with Shower

Third Floor Options

Want to Know More About This Home?