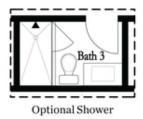

## Options

Optional Fireplace

First Floor Options

Second Floor Options

Optional Walk Through Shower

Optional Free Standing Tub with Shower

Third Floor Options

Want to Know More About This Home?