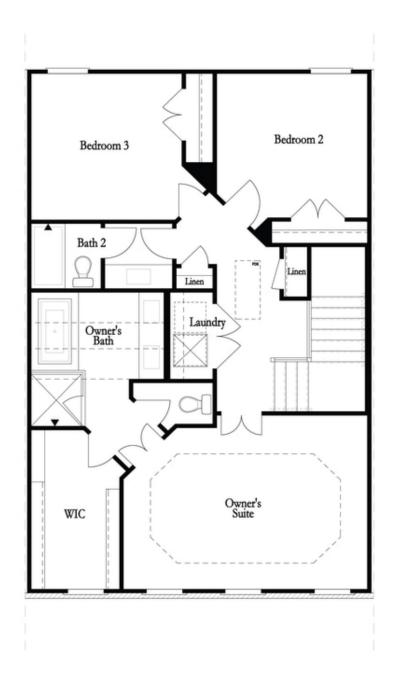

## Options

Optional Fireplace

First Floor Options

Second Floor Options

Optional Walk Through Shower

Optional Free Standing Tub with Shower

Third Floor Options

Want to Know More About This Home?