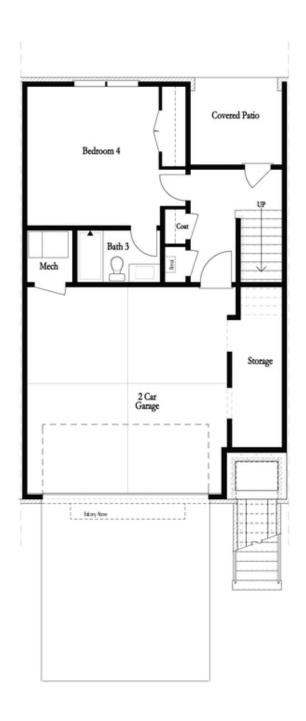

## Options

Optional Fireplace

First Floor Options

Second Floor Options

Optional Walk Through Shower

Optional Free Standing Tub with Shower

Third Floor Options

Want to Know More About This Home?