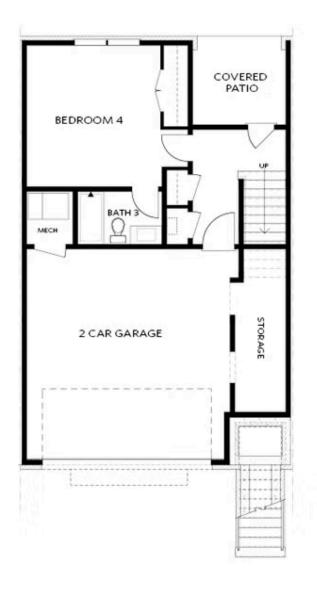

FIRST FLOOR

WOON ATHINKS

OPT Lin

SECOND FLOOR

OPT Walk-Through Shower

OPT Freestanding Tub w. Seperate Shower

THIRD FLOOR

Want to Know More About This Home?