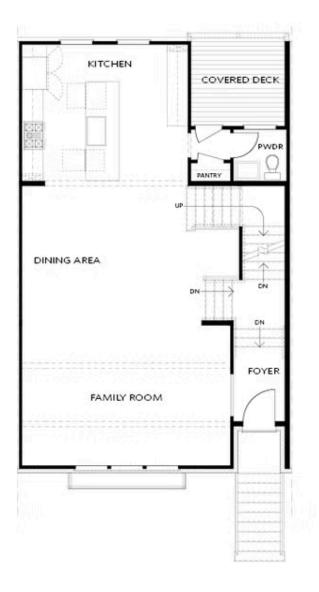

**ELEVATED** 

Elevate your life in 2023! New Year New Price plus \$20k anyway you want on all contracts written before 1/31/2023 and close 3/31/2023. See agents for details. The Chaucer Home Design features 4 Bed / 3.5 Bath ~ FIREPLACE ~ FREE STANDING TUB ~ DESIGNER TRIM ACCENT WALLS ~ FENCED IN BACKYARD ~ DESIGNER CURATED FINISHES ~ Towns on Thompson- a boutique community of 48 townhomes combining luxury living with exclusive locality. Ideally situated on Thompson Street separating Downtown Alpharetta from Avalon, the possibilities are endless in the heart of vibrant Alpharetta! This beautiful home design sits over 25 ft wide with 3 stunning 8 ft arched windows on your main level, truly making this space feel abundantly bright, spacious, and open! Enjoy Hardwoods Throughout the home, 10 ft ceilings + oversized, split staircases featuring open railing providing views to your front door Foyer (perfect for statement foyer chandelier) & Custom Trim Wall installed vertically from the Foyer to the 3rd floor. Kitchen is mindfully situated in the rear of home overlooking HOA Maintained backyard & pocket park. Home Site 18 features stacked white cabinets to the ceiling, driftwood island with Cambria Quartz Countertops, Farmhouse Sink, and Custom Pantry Shelving. ...

FIRST FLOOR

WOON ATHINKS

OPT Lin

SECOND FLOOR

OPT Walk-Through Shower

OPT Freestanding Tub w. Seperate Shower

THIRD FLOOR

Want to Know More About This Home?