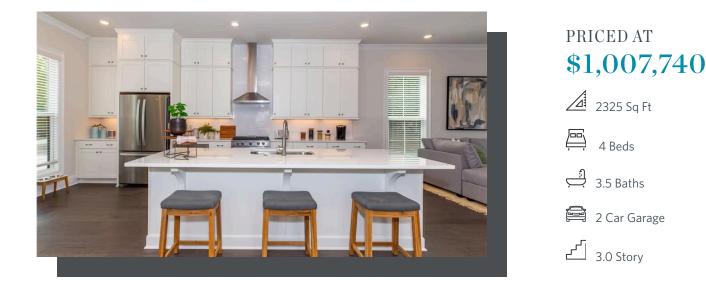

**ELEVATED** 

Elevate your life in 2023! New Year New Price plus \$20k anyway you want on all contracts written before 1/31/2023 and close 3/31/2023. See agents for details. The Chaucer Home Design features 4 Bed / 3.5 Bath ~ FIREPLACE ~ FREE STANDING TUB ~ DESIGNER TRIM ACCENT WALLS ~ FENCED IN BACKYARD ~ DESIGNER CURATED FINISHES ~ Towns on Thompson- a boutique community of 48 townhomes combining luxury living with exclusive locality. Ideally situated on Thompson Street separating Downtown Alpharetta from Avalon, the possibilities are endless in the heart of vibrant Alpharetta! This beautiful home design sits over 25 ft wide with 3 stunning 8 ft arched windows on your main level, truly making this space feel abundantly bright, spacious, and open! Enjoy Hardwoods Throughout the home, 10 ft ceilings + oversized, split staircases featuring open railing providing views to your front door Foyer (perfect for statement foyer chandelier) & Custom Trim Wall installed vertically from the Foyer to the 3rd floor. Kitchen is mindfully situated in the rear of home overlooking HOA Maintained backyard & pocket park. Home Site 18 features stacked white cabinets to the ceiling, driftwood island with Cambria Quartz Countertops, Farmhouse Sink, and Custom Pantry Shelving. ...