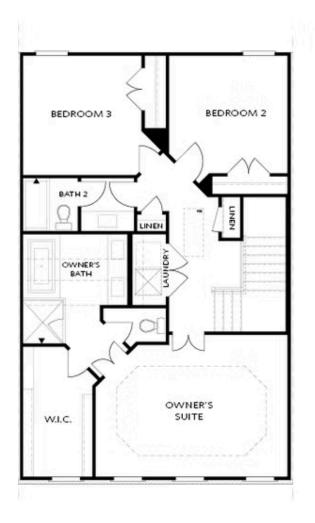

FIRST FLOOR

WOON ATHINKS

OPT Lin

SECOND FLOOR

OPT Walk-Through Shower

OPT Freestanding Tub w. Seperate Shower

THIRD FLOOR

Want to Know More About This Home?