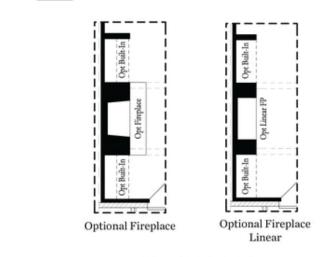

Want to Know More About This Home? CONTACT OUR NEW HOME NAVIGATOR NONE Call Us @ 470-248-2777

**First Floor Options** 

Second Floor Options

Optional Walk Through Shower

Optional Free Standing Tub with Shower