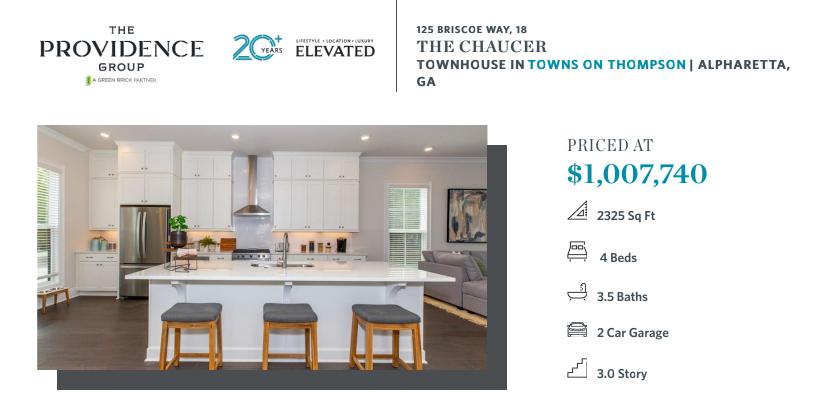

Elevate your life in 2023! New Year New Price plus \$20k anyway you want on all contracts written before 1/31/2023 and close 3/31/2023. See agents for details. The Chaucer Home Design features 4 Bed / 3.5 Bath ~ FIREPLACE ~ FREE STANDING TUB ~ DESIGNER TRIM ACCENT WALLS ~ FENCED IN BACKYARD ~ DESIGNER CURATED FINISHES ~ Towns on Thompson- a boutique community of 48 townhomes combining luxury living with exclusive locality. Ideally situated on Thompson Street separating Downtown Alpharetta from Avalon, the possibilities are endless in the heart of vibrant Alpharetta! This beautiful home design sits over 25 ft wide with 3 stunning 8 ft arched windows on your main level, truly making this space feel abundantly bright, spacious, and open! Enjoy Hardwoods Throughout the home, 10 ft ceilings + oversized, split staircases featuring open railing providing views to your front door Foyer (perfect for statement foyer chandelier) & Custom Trim Wall installed vertically from the Foyer to the 3rd floor. Kitchen is mindfully situated in the rear of home overlooking HOA Maintained backyard & pocket park. Home Site 18 features stacked white cabinets to the ceiling, driftwood island with Cambria Quartz Countertops, Farmhouse Sink, and Custom Pantry Shelving. ...