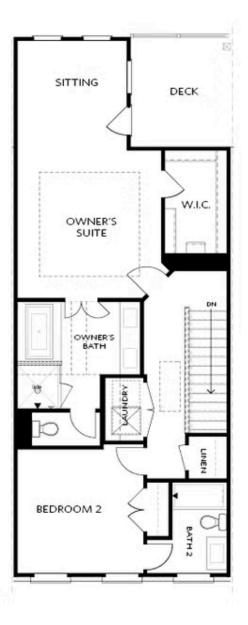

OPT Shower

BASEMENT

**OPT** Linear Fireplace

OPT Fireplace

SECOND FLOOR

OPT Open Rail

OPT Freestanding Tub/Shower Combo

Want to Know More About This Home?