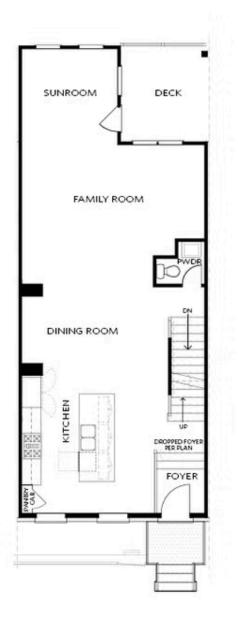

**ELEVATED** 

Elevate your life in 2023! New Year New Price plus \$20k anyway you want on all contracts written before 1/31/2023 and close 3/31/2023. See agents for details. The Chamberlain Home Design features 3 Bed / 3.5 Bath ~ LINEAR FIREPLACE ~ FREE STANDING TUB ~ DESIGNER CURATED FINISHES ~ Towns on Thompson- a boutique community of 48 townhomes combining luxury living with exclusive locality. Ideally situated on Thompson Street separating Downtown Alpharetta from Avalon, the possibilities are endless in the heart of vibrant Alpharetta! New Construction directly on Thompson Street! Nottingham Tudor brick parallels the Thompson Street Charm as your front stoop connects you to the sidewalk leading you to Thompson Street Park! Guest welcome to park on Thompson Street as they enter you front stoop to arrive immediately at your open concept main level featuring 10 ft ceilings & Hardwoods Throughout ALL of home. Bright and Open Kitchen mindfully situated in the front of home accompanied by a 7 ft bay window. Bright White stacked cabinets to the ceiling paired with Satin Nickle cabinet hardware offers a timeless appeal with a modern Willow Gray Island with Cambria Quartz Countertop, textured white herringbone backsplash, and Farmhouse Sink. GE Café Appliances ...