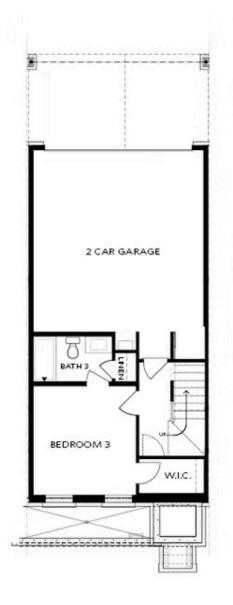

OPT Shower

BASEMENT

**OPT** Linear Fireplace

OPT Fireplace

SECOND FLOOR

OPT Open Rail

OPT Freestanding Tub/Shower Combo

Want to Know More About This Home?