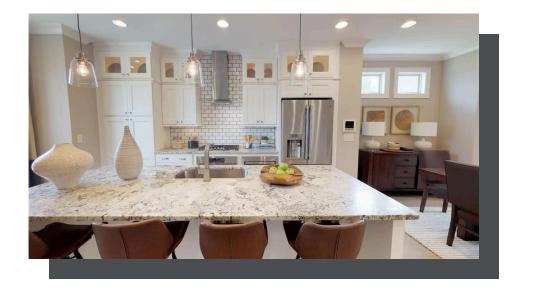

**ELEVATED** 

Elevate your life in 2023! New Year New Price plus \$20k anyway you want on all contracts written before 1/31/2023 and close 3/31/2023. See agents for details. The Chamberlain Home Design features 3 Bed / 3.5 Bath ~ LINEAR FIREPLACE ~ FREE STANDING TUB ~ DESIGNER CURATED FINISHES ~ Towns on Thompson- a boutique community of 48 townhomes combining luxury living with exclusive locality. Ideally situated on Thompson Street separating Downtown Alpharetta from Avalon, the possibilities are endless in the heart of vibrant Alpharetta! New Construction directly on Thompson Street! Nottingham Tudor brick parallels the Thompson Street Charm as your front stoop connects you to the sidewalk leading you to Thompson Street Park! Guest welcome to park on Thompson Street as they enter you front stoop to arrive immediately at your open concept main level featuring 10 ft ceilings & Hardwoods Throughout ALL of home. Bright and Open Kitchen mindfully situated in the front of home accompanied by a 7 ft bay window. Bright White stacked cabinets to the ceiling paired with Satin Nickle cabinet hardware offers a timeless appeal with a modern Willow Gray Island with Cambria Quartz Countertop, textured white herringbone backsplash, and Farmhouse Sink. GE Café Appliances ...