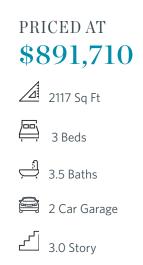

**ELEVATED** 

Elevate your life in 2023! New Year New Price plus \$20k anyway you want on all contracts written before 1/31/2023 and close 3/31/2023. See agents for details. The Chamberlain Home Design features 3 Bed / 3.5 Bath ~ LINEAR FIREPLACE ~ FREE STANDING TUB ~ DESIGNER CURATED FINISHES ~ Towns on Thompson- a boutique community of 48 townhomes combining luxury living with exclusive locality. Ideally situated on Thompson Street separating Downtown Alpharetta from Avalon, the possibilities are endless in the heart of vibrant Alpharetta! New Construction directly on Thompson Street! Nottingham Tudor brick parallels the Thompson Street Charm as your front stoop connects you to the sidewalk leading you to Thompson Street Park! Guest welcome to park on Thompson Street as they enter you front stoop to arrive immediately at your open concept main level featuring 10 ft ceilings & Hardwoods Throughout ALL of home. Bright and Open Kitchen mindfully situated in the front of home accompanied by a 7 ft bay window. Bright White stacked cabinets to the ceiling paired with Satin Nickle cabinet hardware offers a timeless appeal with a modern Willow Gray Island with Cambria Quartz Countertop, textured white herringbone backsplash, and Farmhouse Sink. GE Café Appliances ...