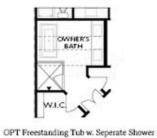

PRICED AT

\$1,063,485

2347 Sq Ft

4 Beds

2 Car Garage

**∠** 3.0 Story

The Chaucer S Home Design features 4 Bed / 3.5 Bath ~ DESIGNER CURATED FINISHES ~ Towns on Thompson-a boutique community of 48 townhomes combining luxury living with exclusive locality. Ideally situated on Thompson Street separating Downtown Alpharetta from Avalon, the possibilities are endless in the heart of vibrant Alpharetta! Home Site 17 - End unit featuring upgraded walk in shower in Terrace Level Bathroom, Fireplace on Main Level Living & Owner's Bathroom with Walk Through Shower. This beautiful home design sits over 25 ft wide with large bay windows in front of living room truly making this space feel abundantly bright, spacious, and open! Enjoy Hardwoods Throughout the home, 10 ft ceilings + oversized, and split staircases featuring open railing providing views to your front door Foyer- perfect for statement foyer chandelier! Kitchen is mindfully situated in the rear of home overlooking HOA Maintained backyard & pocket park. Home Site 17 features stacked white cabinets to the ceiling, Cambria Quartz Countertops, Farmhouse Sink, and Custom Pantry Shelving. Dinner Party prep made easy with GE Café Appliances including a gorgeous 36" Commercial Range w/ Gas Oven + Modern Designer Hood Vent + Café Dishwasher + plus an additional Café ...