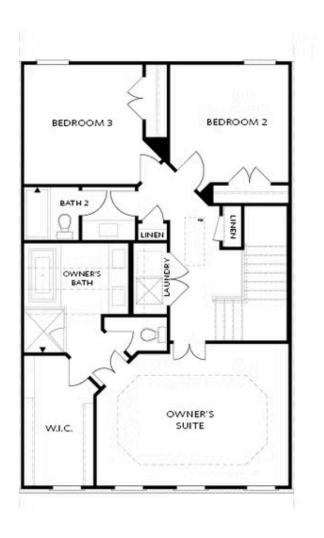

OPT Linear Fireplace

SECOND FLOOR

THIRD FLOOR

Want to Know More About This Home?