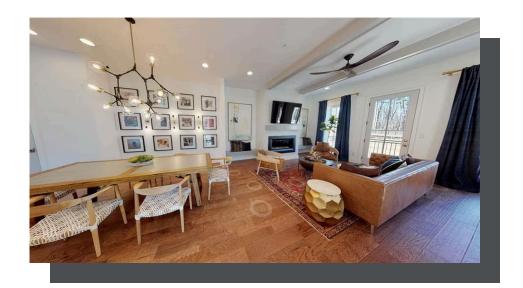

PRICED AT

\$1,063,485

2347 Sq Ft

4 Beds

2 Car Garage

**∠** 3.0 Story

The Chaucer S Home Design features 4 Bed / 3.5 Bath ~ DESIGNER CURATED FINISHES ~ Towns on Thompson-a boutique community of 48 townhomes combining luxury living with exclusive locality. Ideally situated on Thompson Street separating Downtown Alpharetta from Avalon, the possibilities are endless in the heart of vibrant Alpharetta! Home Site 17 - End unit featuring upgraded walk in shower in Terrace Level Bathroom, Fireplace on Main Level Living & Owner's Bathroom with Walk Through Shower. This beautiful home design sits over 25 ft wide with large bay windows in front of living room truly making this space feel abundantly bright, spacious, and open! Enjoy Hardwoods Throughout the home, 10 ft ceilings + oversized, and split staircases featuring open railing providing views to your front door Foyer- perfect for statement foyer chandelier! Kitchen is mindfully situated in the rear of home overlooking HOA Maintained backyard & pocket park. Home Site 17 features stacked white cabinets to the ceiling, Cambria Quartz Countertops, Farmhouse Sink, and Custom Pantry Shelving. Dinner Party prep made easy with GE Café Appliances including a gorgeous 36" Commercial Range w/ Gas Oven + Modern Designer Hood Vent + Café Dishwasher + plus an additional Café ...