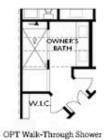

PRICED AT

\$1,063,485

2347 Sq Ft

4 Beds

2 Car Garage

**∠** 3.0 Story

The Chaucer S Home Design features 4 Bed / 3.5 Bath ~ DESIGNER CURATED FINISHES ~ Towns on Thompson-a boutique community of 48 townhomes combining luxury living with exclusive locality. Ideally situated on Thompson Street separating Downtown Alpharetta from Avalon, the possibilities are endless in the heart of vibrant Alpharetta! Home Site 17 - End unit featuring upgraded walk in shower in Terrace Level Bathroom, Fireplace on Main Level Living & Owner's Bathroom with Walk Through Shower. This beautiful home design sits over 25 ft wide with large bay windows in front of living room truly making this space feel abundantly bright, spacious, and open! Enjoy Hardwoods Throughout the home, 10 ft ceilings + oversized, and split staircases featuring open railing providing views to your front door Foyer- perfect for statement foyer chandelier! Kitchen is mindfully situated in the rear of home overlooking HOA Maintained backyard & pocket park. Home Site 17 features stacked white cabinets to the ceiling, Cambria Quartz Countertops, Farmhouse Sink, and Custom Pantry Shelving. Dinner Party prep made easy with GE Café Appliances including a gorgeous 36" Commercial Range w/ Gas Oven + Modern Designer Hood Vent + Café Dishwasher + plus an additional Café ...