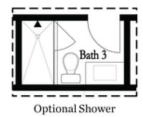

## Options

Optional Fireplace

First Floor Options

Second Floor Options

Optional Walk Through Shower

Optional Free Standing Tub with Shower

Third Floor Options

Want to Know More About This Home?