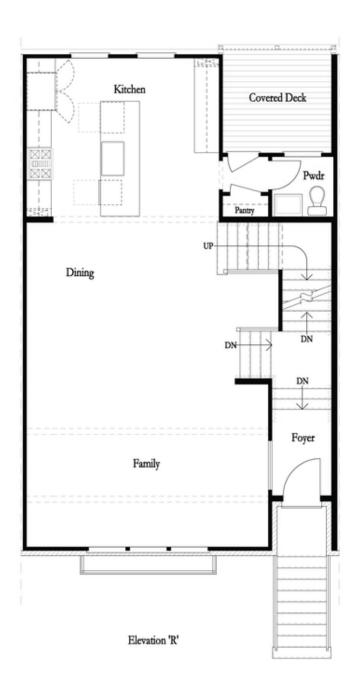

## Options

Optional Fireplace

First Floor Options

Second Floor Options

Optional Walk Through Shower

Optional Free Standing Tub with Shower

Third Floor Options

Want to Know More About This Home?