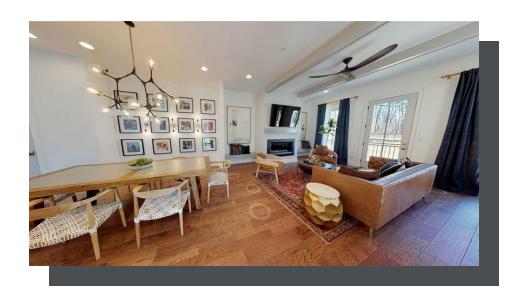

PRICED AT

\$1,063,485

2347 Sq Ft

4 Beds

3.5 Baths

2 Car Garage

عاد 3.0 Story

The Chaucer S Home Design features 4 Bed / 3.5 Bath ~ DESIGNER CURATED FINISHES ~ Towns on Thompson- a boutique community of 48 townhomes combining luxury living with exclusive locality. Ideally situated on Thompson Street separating Downtown Alpharetta from Avalon, the possibilities are endless in the heart of vibrant Alpharetta! Home Site 17 - End unit featuring upgraded walk in shower in Terrace Level Bathroom, Fireplace on Main Level Living & Owner's Bathroom with Walk Through Shower. This beautiful home design sits over 25 ft wide with large bay windows in front of living room truly making this space feel abundantly bright, spacious, and open! Enjoy Hardwoods Throughout the home, 10 ft ceilings + oversized, and split staircases featuring open railing providing views to your front door Foyer- perfect for statement foyer chandelier! Kitchen is mindfully situated in the rear of home overlooking HOA Maintained backyard & pocket park. Home Site 17 features stacked white cabinets to the ceiling, Cambria Quartz Countertops, Farmhouse Sink, and Custom Pantry Shelving. Dinner Party prep made easy with GE Café Appliances including a gorgeous 36" Commercial Range w/ Gas Oven + Modern Designer Hood Vent + Café Dishwasher + plus an additional Café ...