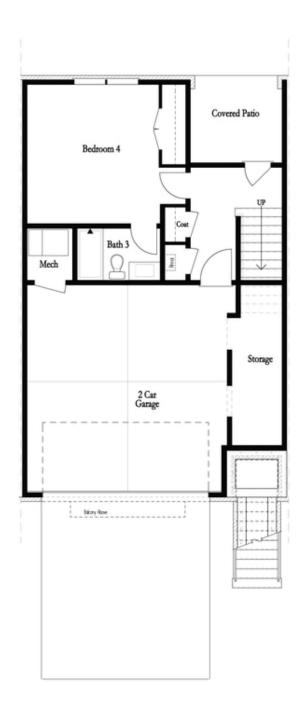

## Options

Optional Fireplace

First Floor Options

Second Floor Options

Optional Walk Through Shower

Optional Free Standing Tub with Shower

Third Floor Options

Want to Know More About This Home?