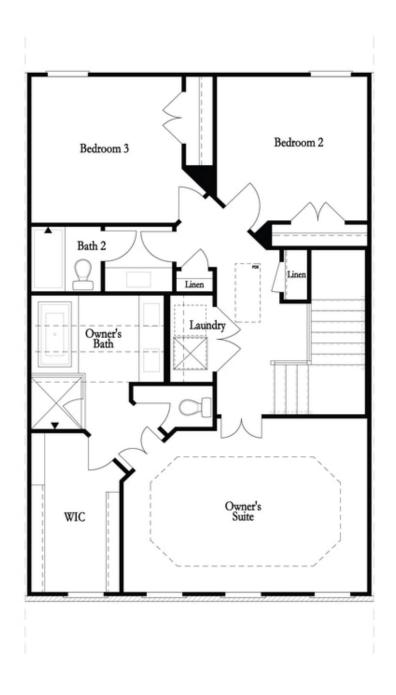

## Options

Optional Fireplace

First Floor Options

Second Floor Options

Optional Walk Through Shower

Optional Free Standing Tub with Shower

Third Floor Options

Want to Know More About This Home?