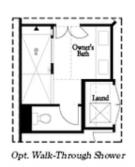

Spring Into Savings with \$10K towards closing costs. Offer only available on contracts written by April 30,2023 when financing with one of Seller's 4 preferred lenders. Elevate your life in 2023! The Chamberlain Home Design features 3 Bed / 3.5 Bath ~ LINEAR FIREPLACE ~ WALK THROUGH SHOWER ~ DESIGNER CURATED FINISHES ~ Towns on Thompson- a boutique community of 48 townhomes combining luxury living with exclusive locality. Ideally situated on Thompson Street separating Downtown Alpharetta from Avalon, the possibilities are endless in the heart of vibrant Alpharetta! New Construction directly on Thompson Street! Guest welcome to park on Thompson Street as they enter you front stoop to arrive immediately at your open concept main level featuring 10 ft ceilings & Hardwoods Throughout ALL of home. Bright and Open Kitchen mindfully situated in the front of home w/ Bright White stacked cabinets to the ceiling paired with modern Slate Island with Cambria Quartz Countertop. GE Café Appliances including a gorgeous 36" Commercial Range w/ Gas Oven + Modern Designer Hood Vent + Café Dishwasher + Microwave Drawer Oven. Dining space separates kitchen from your living room featuring a modern linear FIREPLACE with Shiplap Surround. TV Bracing, Smart Tubes, Media Outlets, ...

## Optional Layouts

First Floor Options

Second Floor Options

Opt. Freestanding Tub/Shower Combo

Third Floor Options

Want to Know More About This Home? CONTACT OUR NEW HOME NAVIGATOR NONE Call Us @ 470-248-2777