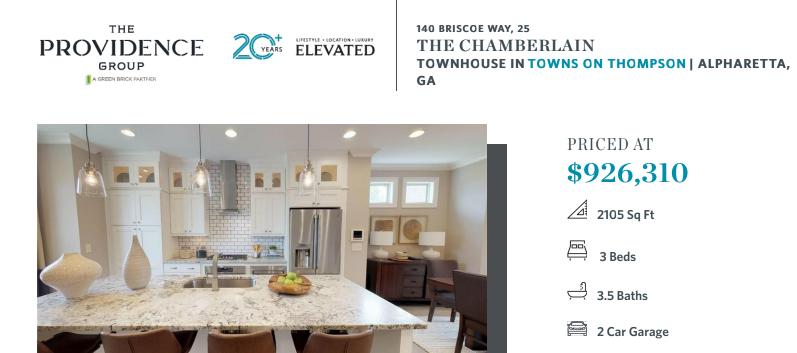

Spring Into Savings with \$10K towards closing costs. Offer only available on contracts written by April 30,2023 when financing with one of Seller's 4 preferred lenders. Elevate your life in 2023! The Chamberlain Home Design features 3 Bed / 3.5 Bath ~ LINEAR FIREPLACE ~ WALK THROUGH SHOWER ~ DESIGNER CURATED FINISHES ~ Towns on Thompson- a boutique community of 48 townhomes combining luxury living with exclusive locality. Ideally situated on Thompson Street separating Downtown Alpharetta from Avalon, the possibilities are endless in the heart of vibrant Alpharetta! New Construction directly on Thompson Street! Guest welcome to park on Thompson Street as they enter you front stoop to arrive immediately at your open concept main level featuring 10 ft ceilings & Hardwoods Throughout ALL of home. Bright and Open Kitchen mindfully situated in the front of home w/ Bright White stacked cabinets to the ceiling paired with modern Slate Island with Cambria Quartz Countertop. GE Café Appliances including a gorgeous 36" Commercial Range w/ Gas Oven + Modern Designer Hood Vent + Café Dishwasher + Microwave Drawer Oven. Dining space separates kitchen from your living room featuring a modern linear FIREPLACE with Shiplap Surround. TV Bracing, Smart Tubes, Media Outlets, ...

## 140 BRISCOE WAY, 25 THE CHAMBERLAIN TOWNHOUSE IN TOWNS ON THOMPSON | ALPHARETTA, GA