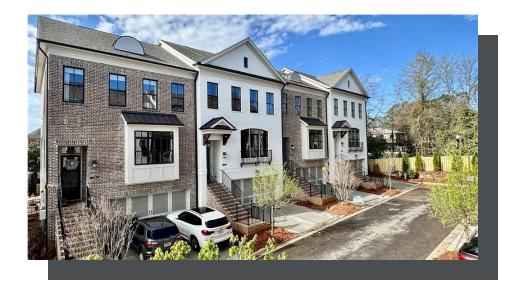

**ELEVATED** 

Home Site 16 is a MUST SEE LOT!!! Move in ready & turn key home w/ all appliances included! End unit featuring extra widows, large fenced in backyard, & Clean, unobstructed views from the front of the home!! Located across from the community pocket park featuring Rose Trellises- there's no view quiet like it! The Chaucer Home Design features 4 Bed / 3.5 Bath ~ LINEAR FIREPLACE W/ CUSTOM BUILT IN'S ~ FREE STANDING TUB ~ DESIGNER TRIM ACCENT WALLS ~ FENCED IN BACKYARD ~ DESIGNER CURATED FINISHES ~ Home Site 16 features Towns on Thompson's largest floor plan sitting over 25 feet wide. This extra width is ideal for the extra storage located in the garage for bikes, golf clubs, coolers and everything you need to walk to Downtown Alpharetta's green space this spring! This home features a 2 car garage + driveway large enough for 2 additional cars to fit. Entering from the garage, you have an oversized bedroom (or office) with closet & full bathroom with an upgraded walk in shower. The terrace level also has a covered patio leading to the fenced in backyard. Large, wide split stair cases lead you to the main level living ...