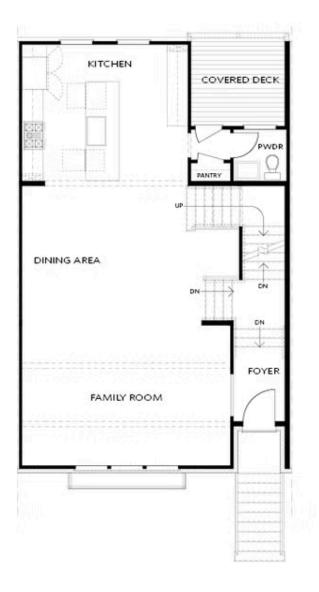

**ELEVATED** 

Home Site 16 is a MUST SEE LOT!!! Move in ready & turn key home w/ all appliances included! End unit featuring extra widows, large fenced in backyard, & Clean, unobstructed views from the front of the home!! Located across from the community pocket park featuring Rose Trellises- there's no view quiet like it! The Chaucer Home Design features 4 Bed / 3.5 Bath ~ LINEAR FIREPLACE W/ CUSTOM BUILT IN'S ~ FREE STANDING TUB ~ DESIGNER TRIM ACCENT WALLS ~ FENCED IN BACKYARD ~ DESIGNER CURATED FINISHES ~ Home Site 16 features Towns on Thompson's largest floor plan sitting over 25 feet wide. This extra width is ideal for the extra storage located in the garage for bikes, golf clubs, coolers and everything you need to walk to Downtown Alpharetta's green space this spring! This home features a 2 car garage + driveway large enough for 2 additional cars to fit. Entering from the garage, you have an oversized bedroom (or office) with closet & full bathroom with an upgraded walk in shower. The terrace level also has a covered patio leading to the fenced in backyard. Large, wide split stair cases lead you to the main level living ...

FIRST FLOOR

OPT Fireplace

SECOND FLOOR

OPT Walk-Through Shower

OPT Freestanding Tub w. Seperate Shower

THIRD FLOOR

Want to Know More About This Home?