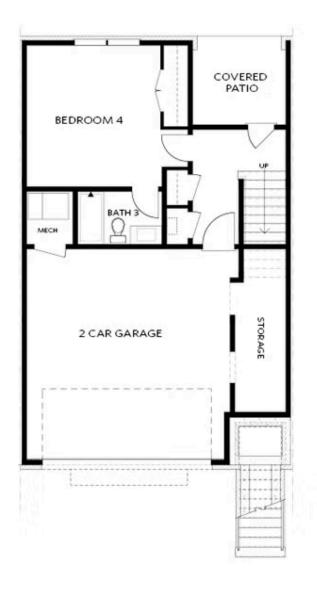

**ELEVATED** 

Home Site 16 is a MUST SEE LOT!!! Move in ready & turn key home w/ all appliances included! End unit featuring extra widows, large fenced in backyard, & Clean, unobstructed views from the front of the home!! Located across from the community pocket park featuring Rose Trellises- there's no view quiet like it! The Chaucer Home Design features 4 Bed / 3.5 Bath ~ LINEAR FIREPLACE W/ CUSTOM BUILT IN'S ~ FREE STANDING TUB ~ DESIGNER TRIM ACCENT WALLS ~ FENCED IN BACKYARD ~ DESIGNER CURATED FINISHES ~ Home Site 16 features Towns on Thompson's largest floor plan sitting over 25 feet wide. This extra width is ideal for the extra storage located in the garage for bikes, golf clubs, coolers and everything you need to walk to Downtown Alpharetta's green space this spring! This home features a 2 car garage + driveway large enough for 2 additional cars to fit. Entering from the garage, you have an oversized bedroom (or office) with closet & full bathroom with an upgraded walk in shower. The terrace level also has a covered patio leading to the fenced in backyard. Large, wide split stair cases lead you to the main level living ...

FIRST FLOOR

OPT Fireplace

SECOND FLOOR

OPT Walk-Through Shower

OPT Freestanding Tub w. Seperate Shower

THIRD FLOOR

Want to Know More About This Home?