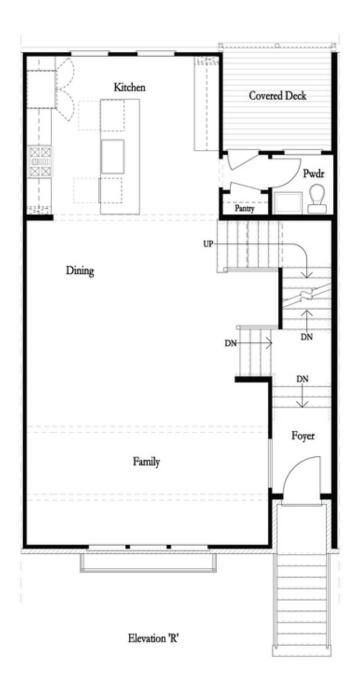

PRICED AT

\$1,107,355

2325 Sq Ft

4 Beds

3.5 Baths

2 Car Garage

**ゴ** 3.0 Story

Home Site 16 is a MUST SEE LOT!!! Move in ready & turn key home w/ all appliances included! End unit featuring extra widows, large fenced in backyard, & Clean, unobstructed views from the front of the home!! Located across from the community pocket park featuring Rose Trellises- there's no view quiet like it! The Chaucer Home Design features 4 Bed / 3.5 Bath ~ LINEAR FIREPLACE W/ CUSTOM BUILT IN'S ~ FREE STANDING TUB ~ DESIGNER TRIM ACCENT WALLS ~ FENCED IN BACKYARD ~ DESIGNER CURATED FINISHES ~ Home Site 16 features Towns on Thompson's largest floor plan sitting over 25 feet wide. This extra width is ideal for the extra storage located in the garage for bikes, golf clubs, coolers and everything you need to walk to Downtown Alpharetta's green space this spring! This home features a 2 car garage + driveway large enough for 2 additional cars to fit. Entering from the garage, you have an oversized bedroom (or office) with closet & full bathroom with an upgraded walk in shower. The terrace level also has a covered patio leading to the fenced in backyard. Large, wide split stair cases lead you to the main level living ...