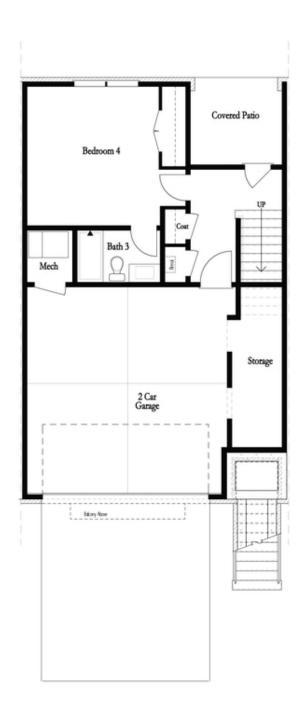

PRICED AT

\$1,107,355

2325 Sq Ft

4 Beds

3.5 Baths

2 Car Garage

**ゴ** 3.0 Story

Home Site 16 is a MUST SEE LOT!!! Move in ready & turn key home w/ all appliances included! End unit featuring extra widows, large fenced in backyard, & Clean, unobstructed views from the front of the home!! Located across from the community pocket park featuring Rose Trellises- there's no view quiet like it! The Chaucer Home Design features 4 Bed / 3.5 Bath ~ LINEAR FIREPLACE W/ CUSTOM BUILT IN'S ~ FREE STANDING TUB ~ DESIGNER TRIM ACCENT WALLS ~ FENCED IN BACKYARD ~ DESIGNER CURATED FINISHES ~ Home Site 16 features Towns on Thompson's largest floor plan sitting over 25 feet wide. This extra width is ideal for the extra storage located in the garage for bikes, golf clubs, coolers and everything you need to walk to Downtown Alpharetta's green space this spring! This home features a 2 car garage + driveway large enough for 2 additional cars to fit. Entering from the garage, you have an oversized bedroom (or office) with closet & full bathroom with an upgraded walk in shower. The terrace level also has a covered patio leading to the fenced in backyard. Large, wide split stair cases lead you to the main level living ...