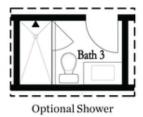

## Options

Opt Built-In
Opt Built-In

First Floor Options

Second Floor Options

Optional Walk Through Shower

Optional Free Standing Tub with Shower

Third Floor Options

Want to Know More About This Home?