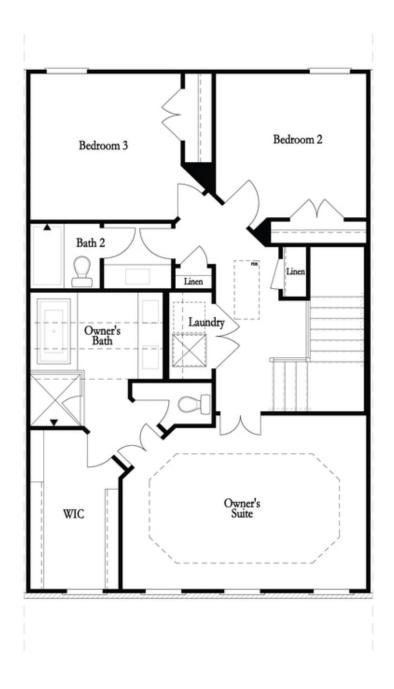

PRICED AT

\$1,107,355

2325 Sq Ft

4 Beds

3.5 Baths

2 Car Garage

**ゴ** 3.0 Story

Home Site 16 is a MUST SEE LOT!!! Move in ready & turn key home w/ all appliances included! End unit featuring extra widows, large fenced in backyard, & Clean, unobstructed views from the front of the home!! Located across from the community pocket park featuring Rose Trellises- there's no view quiet like it! The Chaucer Home Design features 4 Bed / 3.5 Bath ~ LINEAR FIREPLACE W/ CUSTOM BUILT IN'S ~ FREE STANDING TUB ~ DESIGNER TRIM ACCENT WALLS ~ FENCED IN BACKYARD ~ DESIGNER CURATED FINISHES ~ Home Site 16 features Towns on Thompson's largest floor plan sitting over 25 feet wide. This extra width is ideal for the extra storage located in the garage for bikes, golf clubs, coolers and everything you need to walk to Downtown Alpharetta's green space this spring! This home features a 2 car garage + driveway large enough for 2 additional cars to fit. Entering from the garage, you have an oversized bedroom (or office) with closet & full bathroom with an upgraded walk in shower. The terrace level also has a covered patio leading to the fenced in backyard. Large, wide split stair cases lead you to the main level living ...