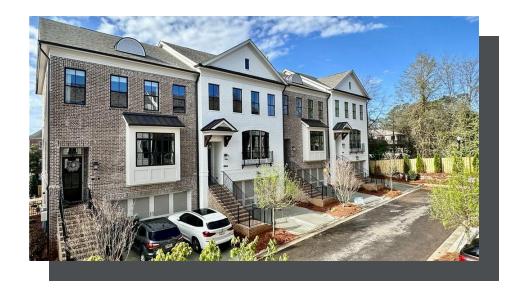

PRICED AT

\$1,107,355

2325 Sq Ft

4 Beds

3.5 Baths

2 Car Garage

**ゴ** 3.0 Story

Home Site 16 is a MUST SEE LOT!!! Move in ready & turn key home w/ all appliances included! End unit featuring extra widows, large fenced in backyard, & Clean, unobstructed views from the front of the home!! Located across from the community pocket park featuring Rose Trellises- there's no view quiet like it! The Chaucer Home Design features 4 Bed / 3.5 Bath ~ LINEAR FIREPLACE W/ CUSTOM BUILT IN'S ~ FREE STANDING TUB ~ DESIGNER TRIM ACCENT WALLS ~ FENCED IN BACKYARD ~ DESIGNER CURATED FINISHES ~ Home Site 16 features Towns on Thompson's largest floor plan sitting over 25 feet wide. This extra width is ideal for the extra storage located in the garage for bikes, golf clubs, coolers and everything you need to walk to Downtown Alpharetta's green space this spring! This home features a 2 car garage + driveway large enough for 2 additional cars to fit. Entering from the garage, you have an oversized bedroom (or office) with closet & full bathroom with an upgraded walk in shower. The terrace level also has a covered patio leading to the fenced in backyard. Large, wide split stair cases lead you to the main level living ...