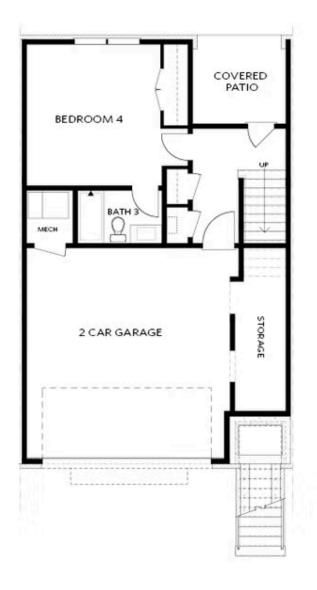

FIRST FLOOR

WOOU ANWYS

OPT Linear Fireplace

SECOND FLOOR

OPT Walk-Through Shower

OPT Freestanding Tub w. Seperate Shower

THIRD FLOOR

Want to Know More About This Home?