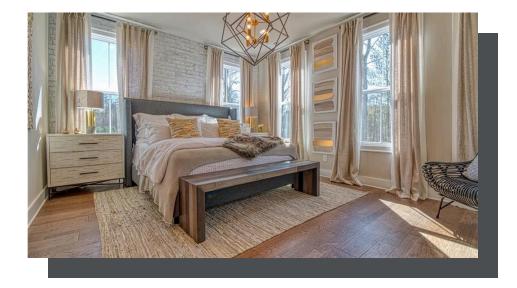

The Chaucer S Home Design features 4 Bed / 3.5 Bath ~ Fireplace ~ Walk Through Shower ~ Custom Trim Walls in both Entry Foyer & Owners Suite! Gorgeous home site is ideally situated across from the community pocket park with 4, 10 foot Rose Trellises creating beautiful, serene unobstructed views. Home Site 15 showcases our largest floor plan sitting over 25 feet wide providing a spacious layout ideal for entertaining guest! Guest enter from the front stoop into a 2 story foyer showcasing custom wall trim and a dramatic chandelier light. Split stairs lead you to the main level living room ideally placed in the front of the home overlooking the pocket park! Cozy up by the fireplace wrapped in thin white brick surround with built in's already placed for easy storage. Open concept flow brings you to large living room with ideal walls for accent detail and or buffet / dry bar area. Large Kitchen features Bright White kitchen surround with an Ebony Island + Cambria Inverness Platinum Polished countertops! This show stopping kitchen features a gorgeous 36" Commercial Range w/ Gas Oven + Modern Designer Hood Vent + Café Dishwasher + plus an additional Café Double Wall ...