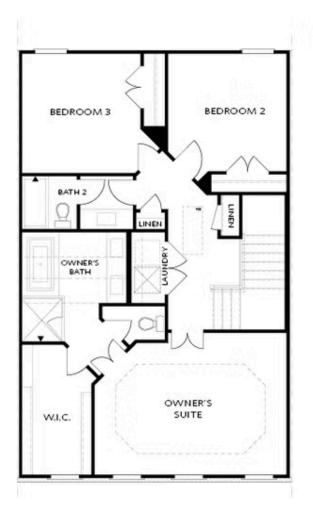

FIRST FLOOR

WOOU ANWYS

OPT Linear Fireplace

SECOND FLOOR

OPT Walk-Through Shower

OPT Freestanding Tub w. Seperate Shower

THIRD FLOOR

Want to Know More About This Home?