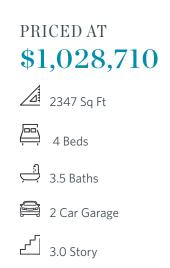

The Chaucer S Home Design features 4 Bed / 3.5 Bath ~ Fireplace ~ Walk Through Shower ~ Custom Trim Walls in both Entry Foyer & Owners Suite! Gorgeous home site is ideally situated across from the community pocket park with 4, 10 foot Rose Trellises creating beautiful, serene unobstructed views. Home Site 15 showcases our largest floor plan sitting over 25 feet wide providing a spacious layout ideal for entertaining guest! Guest enter from the front stoop into a 2 story foyer showcasing custom wall trim and a dramatic chandelier light. Split stairs lead you to the main level living room ideally placed in the front of the home overlooking the pocket park! Cozy up by the fireplace wrapped in thin white brick surround with built in's already placed for easy storage. Open concept flow brings you to large living room with ideal walls for accent detail and or buffet / dry bar area. Large Kitchen features Bright White kitchen surround with an Ebony Island + Cambria Inverness Platinum Polished countertops! This show stopping kitchen features a gorgeous 36" Commercial Range w/ Gas Oven + Modern Designer Hood Vent + Café Dishwasher + plus an additional Café Double Wall ...