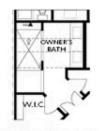

FIRST FLOOR

WOOU ANWYS

OPT Linear Fireplace

SECOND FLOOR

OPT Walk-Through Shower

OPT Freestanding Tub w. Seperate Shower

THIRD FLOOR

Want to Know More About This Home?