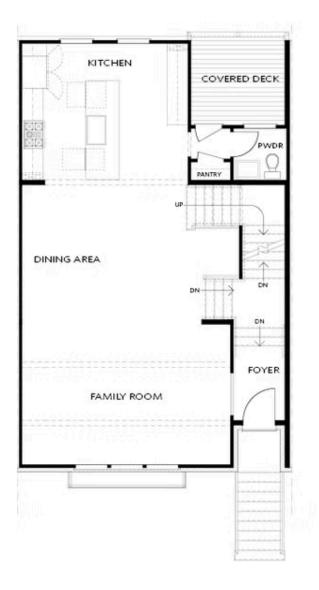

FIRST FLOOR

WOOU ANWYS

OPT Linear Fireplace

SECOND FLOOR

OPT Walk-Through Shower

OPT Freestanding Tub w. Seperate Shower

THIRD FLOOR

Want to Know More About This Home?