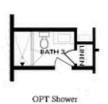

OPT Linear Fireplace

SECOND FLOOR

OPT Open Rail

OPT Walk-Through Shower

OPT Freestanding Tub/Shower Combo

Want to Know More About This Home?