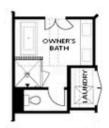

OPT Linear Fireplace

SECOND FLOOR

OPT Open Rail

OPT Walk-Through Shower

OPT Freestanding Tub/Shower Combo

Want to Know More About This Home?