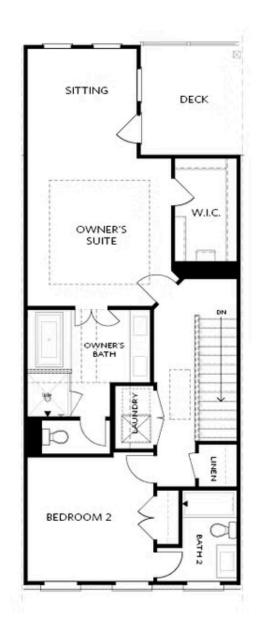

OPT Linear Fireplace

SECOND FLOOR

OPT Open Rail

OPT Walk-Through Shower

OPT Freestanding Tub/Shower Combo

Want to Know More About This Home?