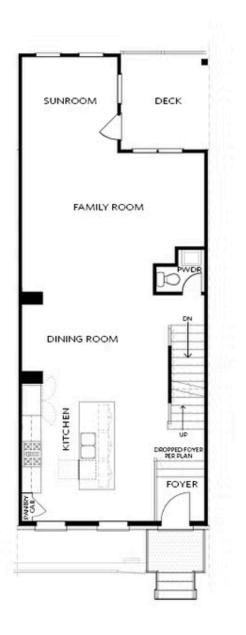

PRICED AT

\$948,185

2105 Sq Ft

3 Beds

3.5 Baths

2 Car Garage

كا 3.0 Story

Elevate your life in 2023! Ask about \$20,000 in closing costs with our Preferred Lender for homes closed by March 31, 2023. he Chamberlain Home Design features 3 Bed / 3.5 Bath ~ END UNIT ~ FREE STANDING TUB ~ FIREPLACE ~ DESIGNER CURATED FINISHES ~ Towns on Thompson- a boutique community of 48 townhomes combining luxury living with exclusive locality. Ideally situated on Thompson Street separating Downtown Alpharetta from Avalon, the possibilities are endless in the heart of vibrant Alpharetta! New Construction directly on Thompson Street! Magnolia Ridge brick parallels the Thompson Street Charm as your front stoop connects you to the sidewalk leading you to Thompson Street Park! Guest welcome to park on Thompson Street as they enter your front stoop to arrive immediately at your open concept main level featuring 10 ft ceilings & Hardwoods throughout ALL of home. Bright and Open Kitchen mindfully situated in the front of home is accompanied by 7 ft windows. Bright White stacked cabinets to the ceiling paired with Matte Black cabinet hardware creating depth with a classic White Island with Quartz Countertop, textured white herringbone backsplash, and Single Bowl Sink. GE Café Appliances including a gorgeous 36" Commercial Range w/ ...