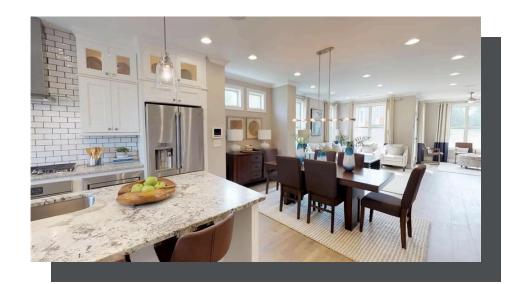

PRICED AT

\$948,185

2105 Sq Ft

3 Beds

3.5 Baths

2 Car Garage

كا 3.0 Story

Elevate your life in 2023! Ask about \$20,000 in closing costs with our Preferred Lender for homes closed by March 31, 2023. he Chamberlain Home Design features 3 Bed / 3.5 Bath ~ END UNIT ~ FREE STANDING TUB ~ FIREPLACE ~ DESIGNER CURATED FINISHES ~ Towns on Thompson- a boutique community of 48 townhomes combining luxury living with exclusive locality. Ideally situated on Thompson Street separating Downtown Alpharetta from Avalon, the possibilities are endless in the heart of vibrant Alpharetta! New Construction directly on Thompson Street! Magnolia Ridge brick parallels the Thompson Street Charm as your front stoop connects you to the sidewalk leading you to Thompson Street Park! Guest welcome to park on Thompson Street as they enter your front stoop to arrive immediately at your open concept main level featuring 10 ft ceilings & Hardwoods throughout ALL of home. Bright and Open Kitchen mindfully situated in the front of home is accompanied by 7 ft windows. Bright White stacked cabinets to the ceiling paired with Matte Black cabinet hardware creating depth with a classic White Island with Quartz Countertop, textured white herringbone backsplash, and Single Bowl Sink. GE Café Appliances including a gorgeous 36" Commercial Range w/ ...