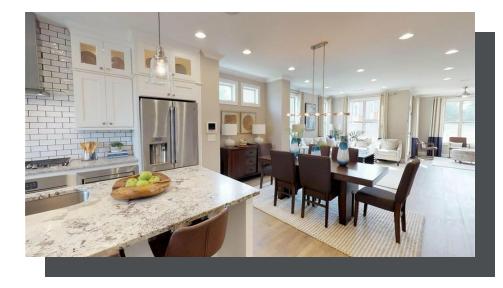

PRICED AT \$948,185 2105 Sq Ft 3 Beds 3.5 Baths 2 Car Garage 3.0 Story

Elevate your life in 2023! Ask about \$20,000 in closing costs with our Preferred Lender for homes closed by March 31, 2023. he Chamberlain Home Design features 3 Bed / 3.5 Bath ~ END UNIT ~ FREE STANDING TUB ~ FIREPLACE ~ DESIGNER CURATED FINISHES ~ Towns on Thompson- a boutique community of 48 townhomes combining luxury living with exclusive locality. Ideally situated on Thompson Street separating Downtown Alpharetta from Avalon, the possibilities are endless in the heart of vibrant Alpharetta! New Construction directly on Thompson Street! Magnolia Ridge brick parallels the Thompson Street Charm as your front stoop connects you to the sidewalk leading you to Thompson Street Park! Guest welcome to park on Thompson Street as they enter your front stoop to arrive immediately at your open concept main level featuring 10 ft ceilings & Hardwoods throughout ALL of home. Bright and Open Kitchen mindfully situated in the front of home is accompanied by 7 ft windows. Bright White stacked cabinets to the ceiling paired with Matte Black cabinet hardware creating depth with a classic White Island with Quartz Countertop, textured white herringbone backsplash, and Single Bowl Sink. GE Café Appliances including a gorgeous 36" Commercial Range w/ ...