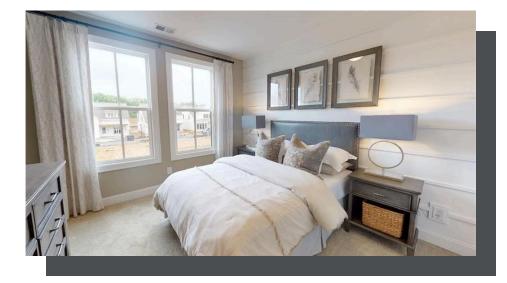

The Chaucer Home Design features 4 Bed / 3.5 Bath ~ FIREPLACE ~ FREE STANDING TUB ~ FENCED IN BACKYARD ~ DESIGNER CURATED FINISHES ~ Home Site 14 is a MUST SEE LOT! The views of the pocket park showcase 4, 10 ft rose trellises leaving you unobstructed views! This beautiful home design sits over 25 ft wide with 3 stunning bay windows (Perfect for built in bench / reading nook) on your main level overlooking our pocket park with 10 ft rose trellises- truly making this space feel abundantly bright, spacious, and open! Enjoy Hardwoods Throughout the home, 10 ft ceilings + oversized, split staircases featuring open railing providing views to your front door Foyer (perfect for statement foyer chandelier). Kitchen is mindfully situated in the rear of home overlooking HOA Maintained backyard. Home Site 14 features stacked white cabinets to the ceiling, driftwood island with Cambria Calacatta Arno Quartz Countertops, Farmhouse Sink, and Custom Pantry Shelving. Dinner Party prep made easy with GE Café Appliances including a gorgeous 36" Commercial Range w/ Gas Oven + Modern Designer Hood Vent + Café Dishwasher + plus an additional Café Double Wall Oven with Convention. Enjoy Covered Deck directly off kitchen ...