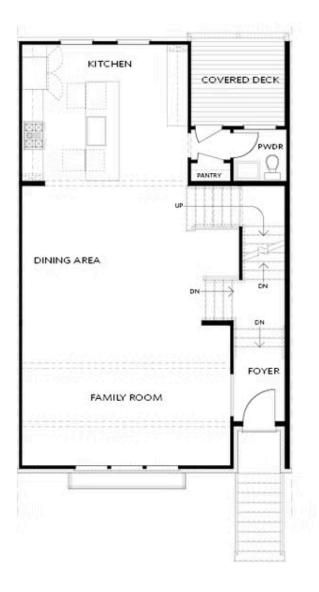

FIRST FLOOR

ce OPT Linear Fireplace

SECOND FLOOR

OPT Walk-Through Shower

OPT Freestanding Tub w. Seperate Shower

THIRD FLOOR

Want to Know More About This Home?