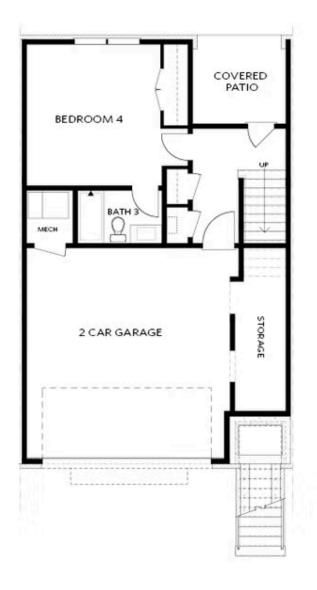

FIRST FLOOR

ce OPT Linear Fireplace

SECOND FLOOR

OPT Walk-Through Shower

OPT Freestanding Tub w. Seperate Shower

THIRD FLOOR

Want to Know More About This Home?