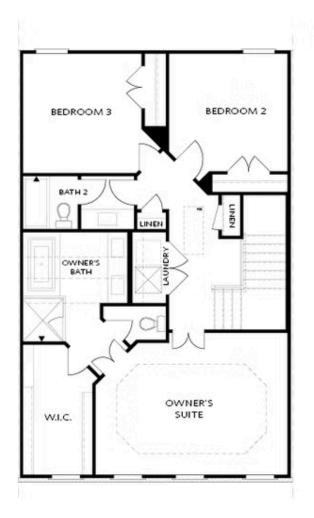

FIRST FLOOR

ce OPT Linear Fireplace

SECOND FLOOR

OPT Walk-Through Shower

OPT Freestanding Tub w. Seperate Shower

THIRD FLOOR

Want to Know More About This Home?