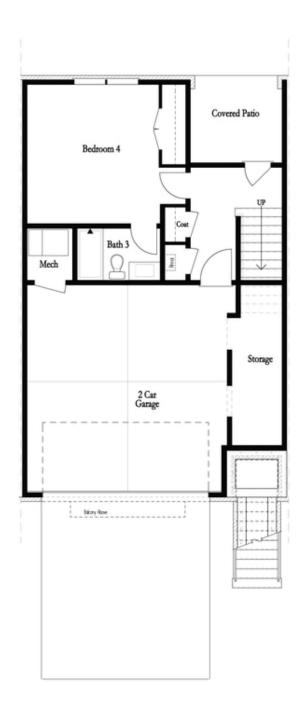

PRICED AT

\$1,065,070

2347 Sq Ft

4 Beds

3.5 Baths

2 Car Garage

حاً 3.0 Storv

Elevate your life in 2023 with a new home by The Providence Group and \$5,000 towards closing cost! Downtown Alpharetta's newest development, Towns on Thompson-Ideally situated on Thompson Street separating Downtown Alpharetta from Avalon, the possibilities are endless in the heart of vibrant Alpharetta!! The Chaucer S Home Design sits over 25' + feet wide making this townhome live like a wide, single family home. Home Site 13 is an elevated end unit with the BEST views over the community Rose Trellises! Home Site 13 features 4 Bed / 3.5 Bath ~ FIREPLACE ~ WALK THROUGH SHOWER ~ FENCED IN BACKYARD ~ DESIGNER CURATED FINISHES ~ Enjoy Hardwoods Throughout the home, 10 ft ceilings + oversized, split staircases featuring custom Trim Accent wall & open railing providing views to your front door Foyer (perfect for statement foyer chandelier). Kitchen is mindfully situated in the rear of home overlooking HOA Maintained backyard & pocket park. Home Site 13 features stacked white cabinets to the ceiling, modern Midnight island with Cambria Quartz Portrush, Farmhouse Sink, and Custom Pantry Shelving. Dinner Party prep made easy with GE Café Appliances including a gorgeous 36" Commercial Range w/ Gas Oven + Modern Designer Hood ...