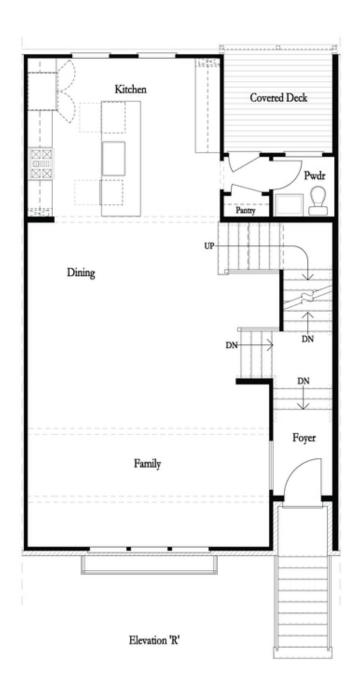

PRICED AT

\$1,065,070

2347 Sq Ft

4 Beds

3.5 Baths

2 Car Garage

حاً 3.0 Storv

Elevate your life in 2023 with a new home by The Providence Group and \$5,000 towards closing cost! Downtown Alpharetta's newest development, Towns on Thompson-Ideally situated on Thompson Street separating Downtown Alpharetta from Avalon, the possibilities are endless in the heart of vibrant Alpharetta!! The Chaucer S Home Design sits over 25' + feet wide making this townhome live like a wide, single family home. Home Site 13 is an elevated end unit with the BEST views over the community Rose Trellises! Home Site 13 features 4 Bed / 3.5 Bath ~ FIREPLACE ~ WALK THROUGH SHOWER ~ FENCED IN BACKYARD ~ DESIGNER CURATED FINISHES ~ Enjoy Hardwoods Throughout the home, 10 ft ceilings + oversized, split staircases featuring custom Trim Accent wall & open railing providing views to your front door Foyer (perfect for statement foyer chandelier). Kitchen is mindfully situated in the rear of home overlooking HOA Maintained backyard & pocket park. Home Site 13 features stacked white cabinets to the ceiling, modern Midnight island with Cambria Quartz Portrush, Farmhouse Sink, and Custom Pantry Shelving. Dinner Party prep made easy with GE Café Appliances including a gorgeous 36" Commercial Range w/ Gas Oven + Modern Designer Hood ...