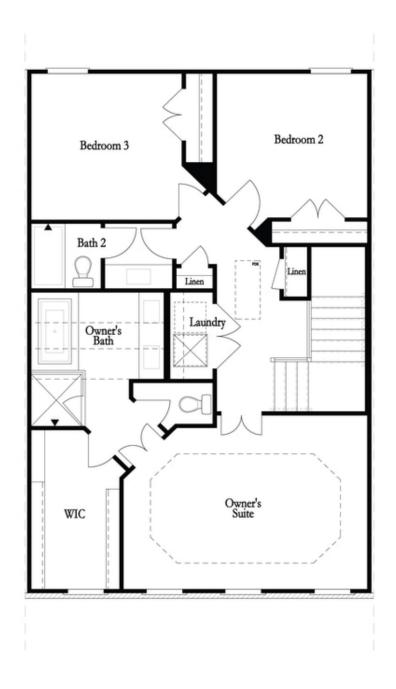

PRICED AT

\$1,065,070

2347 Sq Ft

4 Beds

3.5 Baths

2 Car Garage

حاً 3.0 Storv

Elevate your life in 2023 with a new home by The Providence Group and \$5,000 towards closing cost! Downtown Alpharetta's newest development, Towns on Thompson-Ideally situated on Thompson Street separating Downtown Alpharetta from Avalon, the possibilities are endless in the heart of vibrant Alpharetta!! The Chaucer S Home Design sits over 25' + feet wide making this townhome live like a wide, single family home. Home Site 13 is an elevated end unit with the BEST views over the community Rose Trellises! Home Site 13 features 4 Bed / 3.5 Bath ~ FIREPLACE ~ WALK THROUGH SHOWER ~ FENCED IN BACKYARD ~ DESIGNER CURATED FINISHES ~ Enjoy Hardwoods Throughout the home, 10 ft ceilings + oversized, split staircases featuring custom Trim Accent wall & open railing providing views to your front door Foyer (perfect for statement foyer chandelier). Kitchen is mindfully situated in the rear of home overlooking HOA Maintained backyard & pocket park. Home Site 13 features stacked white cabinets to the ceiling, modern Midnight island with Cambria Quartz Portrush, Farmhouse Sink, and Custom Pantry Shelving. Dinner Party prep made easy with GE Café Appliances including a gorgeous 36" Commercial Range w/ Gas Oven + Modern Designer Hood ...