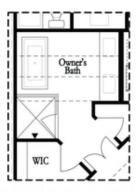

## Options

Opt Built-In
Opt Built-In

First Floor Options

Second Floor Options

Optional Walk Through Shower

Optional Free Standing Tub with Shower

Third Floor Options

Want to Know More About This Home?