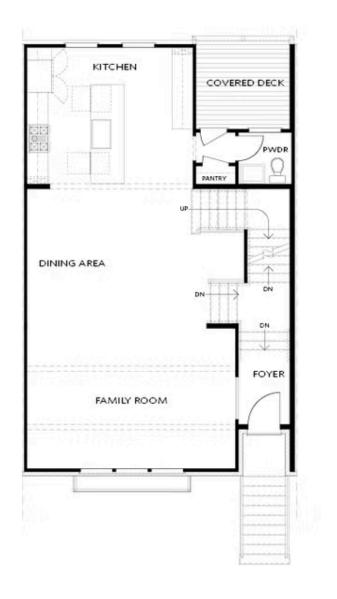

PRICED AT

\$1,052,640

2347 Sq Ft

4 Beds

3.5 Baths

2 Car Garage

**∠** 3.0 Story

FALL INTO SAVINGS! READY NOW~END UNIT~ The Chaucer Home Design features 4 Bed / 3.5 Bath ~ FIREPLACE ~ OVERSIZED SPA SHOWER ~ FENCED IN BACKYARD ~ DESIGNER CURATED FINISHES ~ This beautiful home design sits over 25 ft wide with Bay Window on your main level- truly making this space feel abundantly bright, spacious, and open! Enjoy Hardwoods Throughout the home, 10 ft ceilings + oversized, split staircases featuring open railing providing views to your front door Foyer (perfect for statement foyer chandelier). Kitchen is mindfully situated in the rear of home overlooking HOA Maintained backyard. Home Site 12 features stacked white cabinets to the ceiling, with Quartz Waterfall Countertops, Undermount Sink, and Custom Pantry Shelving. Dinner Party prep made easy with GE Café Appliances including a gorgeous 36" Commercial Range w/ Gas Oven + Modern Designer Hood Vent + Café Dishwasher + plus an additional Café Double Wall Oven with Convention. Enjoy Covered Deck directly off kitchen with private views complete with ceiling fan. Dining Space Separates kitchen from your living room featuring a Ventless Linear Fireplace & Box Beam Mantel! TV Bracing, Smart Tubes, Media Outlets, and Wireless Access Points have been installed for easy setup. Upper-Level ...

Want to Know More About This Home?

Elevation R

Want to Know More About This Home?

Elevation R

Want to Know More About This Home?

Elevation R

Want to Know More About This Home?

FIRST FLOOR