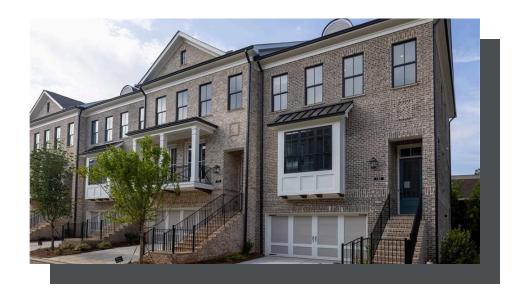

PRICED AT

\$1,052,640

2347 Sq Ft

4 Beds

3.5 Baths

2 Car Garage

**∠** 3.0 Story

FALL INTO SAVINGS! READY NOW~END UNIT~ The Chaucer Home Design features 4 Bed / 3.5 Bath ~ FIREPLACE ~ OVERSIZED SPA SHOWER ~ FENCED IN BACKYARD ~ DESIGNER CURATED FINISHES ~ This beautiful home design sits over 25 ft wide with Bay Window on your main level- truly making this space feel abundantly bright, spacious, and open! Enjoy Hardwoods Throughout the home, 10 ft ceilings + oversized, split staircases featuring open railing providing views to your front door Foyer (perfect for statement foyer chandelier). Kitchen is mindfully situated in the rear of home overlooking HOA Maintained backyard. Home Site 12 features stacked white cabinets to the ceiling, with Quartz Waterfall Countertops, Undermount Sink, and Custom Pantry Shelving. Dinner Party prep made easy with GE Café Appliances including a gorgeous 36" Commercial Range w/ Gas Oven + Modern Designer Hood Vent + Café Dishwasher + plus an additional Café Double Wall Oven with Convention. Enjoy Covered Deck directly off kitchen with private views complete with ceiling fan. Dining Space Separates kitchen from your living room featuring a Ventless Linear Fireplace & Box Beam Mantel! TV Bracing, Smart Tubes, Media Outlets, and Wireless Access Points have been installed for easy setup. Upper-Level ...