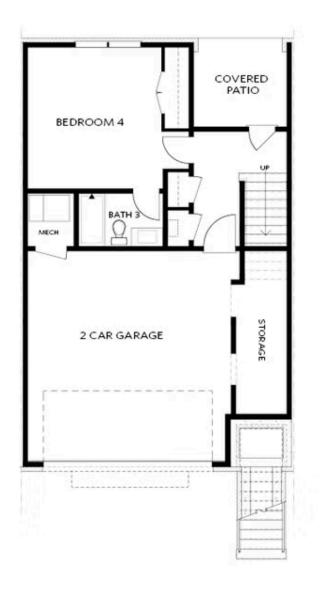

PRICED AT

\$1,052,640

2347 Sq Ft

4 Beds

3.5 Baths

2 Car Garage

**∠** 3.0 Story

FALL INTO SAVINGS! READY NOW~END UNIT~ The Chaucer Home Design features 4 Bed / 3.5 Bath ~ FIREPLACE ~ OVERSIZED SPA SHOWER ~ FENCED IN BACKYARD ~ DESIGNER CURATED FINISHES ~ This beautiful home design sits over 25 ft wide with Bay Window on your main level- truly making this space feel abundantly bright, spacious, and open! Enjoy Hardwoods Throughout the home, 10 ft ceilings + oversized, split staircases featuring open railing providing views to your front door Foyer (perfect for statement foyer chandelier). Kitchen is mindfully situated in the rear of home overlooking HOA Maintained backyard. Home Site 12 features stacked white cabinets to the ceiling, with Quartz Waterfall Countertops, Undermount Sink, and Custom Pantry Shelving. Dinner Party prep made easy with GE Café Appliances including a gorgeous 36" Commercial Range w/ Gas Oven + Modern Designer Hood Vent + Café Dishwasher + plus an additional Café Double Wall Oven with Convention. Enjoy Covered Deck directly off kitchen with private views complete with ceiling fan. Dining Space Separates kitchen from your living room featuring a Ventless Linear Fireplace & Box Beam Mantel! TV Bracing, Smart Tubes, Media Outlets, and Wireless Access Points have been installed for easy setup. Upper-Level ...

Want to Know More About This Home?

Elevation R

Want to Know More About This Home?

Elevation R

Want to Know More About This Home?

Elevation R

Want to Know More About This Home?

FIRST FLOOR