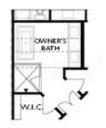

OPT Fireplace

OPT Linear Fireplace

SECOND FLOOR

OPT Freestanding Tub w. Seperate Shower

THIRD FLOOR

Want to Know More About This Home?