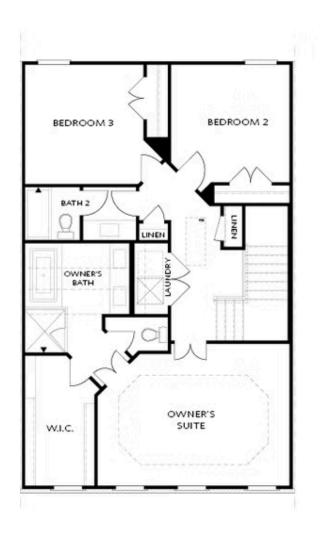

PRICED AT

\$1,052,640

2347 Sq Ft

4 Beds

3.5 Baths

2 Car Garage

**∠** 3.0 Story

FALL INTO SAVINGS! READY NOW~END UNIT~ The Chaucer Home Design features 4 Bed / 3.5 Bath ~ FIREPLACE ~ OVERSIZED SPA SHOWER ~ FENCED IN BACKYARD ~ DESIGNER CURATED FINISHES ~ This beautiful home design sits over 25 ft wide with Bay Window on your main level- truly making this space feel abundantly bright, spacious, and open! Enjoy Hardwoods Throughout the home, 10 ft ceilings + oversized, split staircases featuring open railing providing views to your front door Foyer (perfect for statement foyer chandelier). Kitchen is mindfully situated in the rear of home overlooking HOA Maintained backyard. Home Site 12 features stacked white cabinets to the ceiling, with Quartz Waterfall Countertops, Undermount Sink, and Custom Pantry Shelving. Dinner Party prep made easy with GE Café Appliances including a gorgeous 36" Commercial Range w/ Gas Oven + Modern Designer Hood Vent + Café Dishwasher + plus an additional Café Double Wall Oven with Convention. Enjoy Covered Deck directly off kitchen with private views complete with ceiling fan. Dining Space Separates kitchen from your living room featuring a Ventless Linear Fireplace & Box Beam Mantel! TV Bracing, Smart Tubes, Media Outlets, and Wireless Access Points have been installed for easy setup. Upper-Level ...

OPT Fireplace

OPT Linear Fireplace

SECOND FLOOR

OPT Freestanding Tub w. Seperate Shower

THIRD FLOOR

Want to Know More About This Home?