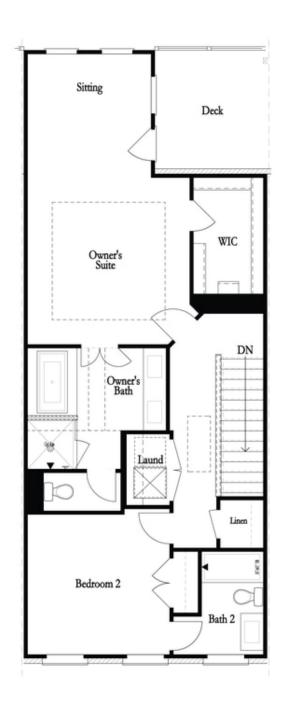

PRICED AT

\$940,545

**2117 Sq Ft** 

= ∃ 3 Beds

3.5 Baths

2 Car Garage

عاد 3.0 Story

Elevate your life in 2024 with a new home by The Providence Group and \$10,000 towards closing cost with one of our preferred lenders for closings by January 2024! Welcome to your stunning townhome! This modern home features 3 bedrooms, 3.5 bathrooms, and high-end finishes throughout. As you enter the home, you'll be greeted by a stylish gray kitchen with matte black pulls, creating a sleek and modern look. The open concept living area is perfect for entertaining, with plenty of natural light flooding the space. But what sets this townhome apart is the oversized owner's suite located on the upper floor- the perfect retreat at the end of a long day. It includes a spacious bedroom with a sitting room, perfect for relaxation or a home office. You'll also have private outdoor deck access, providing a beautiful space to enjoy the outdoors and take in the views. The owner's suite also features a large walk-in Custom Closet and a luxurious bathroom with a huge walk-in shower and a double vanity. 3rd bedroom located on the lower floor, which includes an upgraded walk-in shower and a full bathroom. This is perfect for guests, in-laws, or anyone who desires more privacy. ...