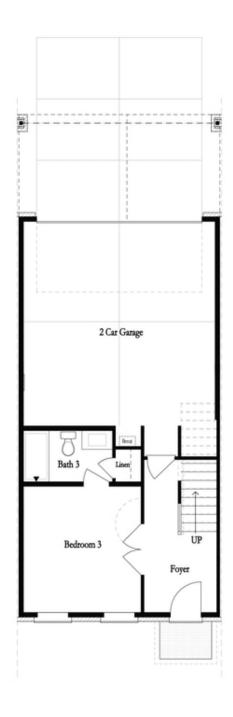

PRICED AT

\$940,545

**2117 Sq Ft** 

= ∃ 3 Beds

3.5 Baths

2 Car Garage

عاد 3.0 Story

Elevate your life in 2024 with a new home by The Providence Group and \$10,000 towards closing cost with one of our preferred lenders for closings by January 2024! Welcome to your stunning townhome! This modern home features 3 bedrooms, 3.5 bathrooms, and high-end finishes throughout. As you enter the home, you'll be greeted by a stylish gray kitchen with matte black pulls, creating a sleek and modern look. The open concept living area is perfect for entertaining, with plenty of natural light flooding the space. But what sets this townhome apart is the oversized owner's suite located on the upper floor- the perfect retreat at the end of a long day. It includes a spacious bedroom with a sitting room, perfect for relaxation or a home office. You'll also have private outdoor deck access, providing a beautiful space to enjoy the outdoors and take in the views. The owner's suite also features a large walk-in Custom Closet and a luxurious bathroom with a huge walk-in shower and a double vanity. 3rd bedroom located on the lower floor, which includes an upgraded walk-in shower and a full bathroom. This is perfect for guests, in-laws, or anyone who desires more privacy. ...