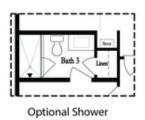

## Options

First Floor Options

Linear

Second Floor Options

Optional Walk Through Shower

Optional Freestanding Tub / Shower Combo

Third Floor Options

Want to Know More **About This Home?**  CONTACT OUR NEW HOME NAVIGATOR