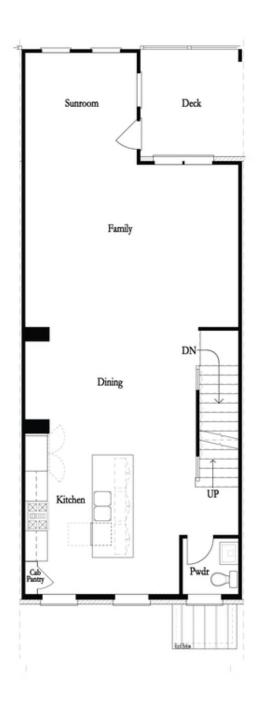

PRICED AT

\$940,545

**2117 Sq Ft** 

= ∃ 3 Beds

3.5 Baths

2 Car Garage

عاد 3.0 Story

Elevate your life in 2024 with a new home by The Providence Group and \$10,000 towards closing cost with one of our preferred lenders for closings by January 2024! Welcome to your stunning townhome! This modern home features 3 bedrooms, 3.5 bathrooms, and high-end finishes throughout. As you enter the home, you'll be greeted by a stylish gray kitchen with matte black pulls, creating a sleek and modern look. The open concept living area is perfect for entertaining, with plenty of natural light flooding the space. But what sets this townhome apart is the oversized owner's suite located on the upper floor- the perfect retreat at the end of a long day. It includes a spacious bedroom with a sitting room, perfect for relaxation or a home office. You'll also have private outdoor deck access, providing a beautiful space to enjoy the outdoors and take in the views. The owner's suite also features a large walk-in Custom Closet and a luxurious bathroom with a huge walk-in shower and a double vanity. 3rd bedroom located on the lower floor, which includes an upgraded walk-in shower and a full bathroom. This is perfect for guests, in-laws, or anyone who desires more privacy. ...