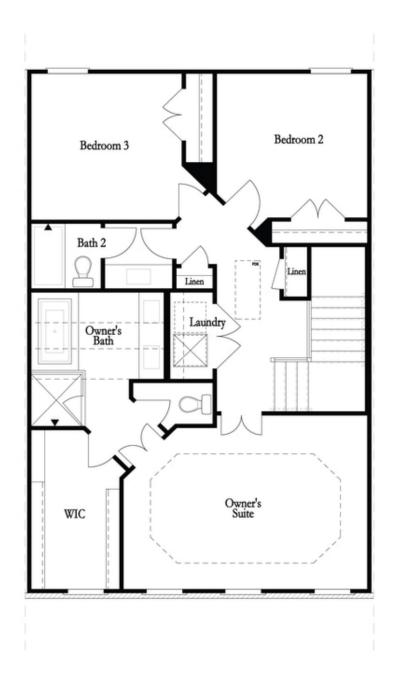

## Options

Opt Built-In
Opt Built-In

First Floor Options

Second Floor Options

Optional Walk Through Shower

Optional Free Standing Tub with Shower

Third Floor Options

Want to Know More About This Home?