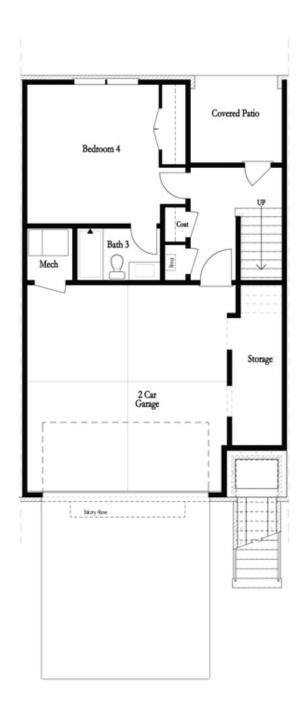

## Options

Opt Built-In
Opt Built-In

First Floor Options

Second Floor Options

Optional Walk Through Shower

Optional Free Standing Tub with Shower

Third Floor Options

Want to Know More About This Home?