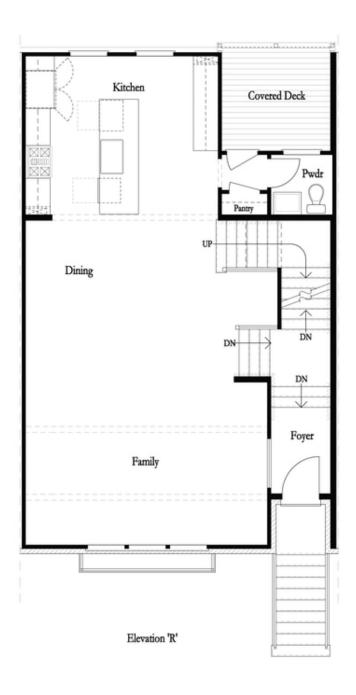

PRICED AT

\$1,007,590

2347 Sq Ft

4 Beds

3.5 Baths

2 Car Garage

سے 3.0 Story

The Chaucer Home Design features 4 Bed / 3.5 Bath ~ FIREPLACE ~ FREE STANDING TUB ~ FENCED IN BACKYARD ~ DESIGNER CURATED FINISHES ~ Home Site 11 is a MUST SEE LOT! This beautiful home design sits over 25 ft wide with 3 stunning bay windows (Perfect for built in bench / reading nook) on your main level overlooking our pocket park with 10 ft rose trellises- truly making this space feel abundantly bright, spacious, and open! Enjoy Hardwoods Throughout the home, 10 ft ceilings + oversized, split staircases featuring open railing providing views to your front door Foyer (perfect for statement foyer chandelier). Kitchen is mindfully situated in the rear of home overlooking HOA Maintained backyard. Home Site 11 features stacked white cabinets to the ceiling, Willow island with Cambria Calacatta Countertops, Farmhouse Sink, and Custom Pantry Shelving. Dinner Party prep made easy with GE Café Appliances including a gorgeous 36" Commercial Range w/ Gas Oven + Modern Designer Hood Vent + Café Dishwasher + plus an additional Café Double Wall Oven with Convention. Enjoy Covered Deck directly off kitchen with private views complete with ceiling fan. Dining Space Separates kitchen from your living room featuring a Fireplace

## Options

Opt Built-In
Opt Built-In

First Floor Options

Second Floor Options

Optional Walk Through Shower

Optional Free Standing Tub with Shower

Third Floor Options

Want to Know More About This Home?