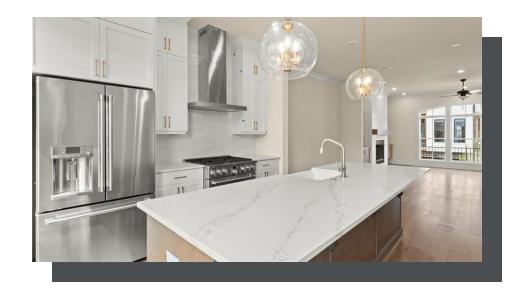

PRICED AT

\$1,007,590

2347 Sq Ft

4 Beds

3.5 Baths

2 Car Garage

سے 3.0 Story

The Chaucer Home Design features 4 Bed / 3.5 Bath ~ FIREPLACE ~ FREE STANDING TUB ~ FENCED IN BACKYARD ~ DESIGNER CURATED FINISHES ~ Home Site 11 is a MUST SEE LOT! This beautiful home design sits over 25 ft wide with 3 stunning bay windows (Perfect for built in bench / reading nook) on your main level overlooking our pocket park with 10 ft rose trellises- truly making this space feel abundantly bright, spacious, and open! Enjoy Hardwoods Throughout the home, 10 ft ceilings + oversized, split staircases featuring open railing providing views to your front door Foyer (perfect for statement foyer chandelier). Kitchen is mindfully situated in the rear of home overlooking HOA Maintained backyard. Home Site 11 features stacked white cabinets to the ceiling, Willow island with Cambria Calacatta Countertops, Farmhouse Sink, and Custom Pantry Shelving. Dinner Party prep made easy with GE Café Appliances including a gorgeous 36" Commercial Range w/ Gas Oven + Modern Designer Hood Vent + Café Dishwasher + plus an additional Café Double Wall Oven with Convention. Enjoy Covered Deck directly off kitchen with private views complete with ceiling fan. Dining Space Separates kitchen from your living room featuring a Fireplace