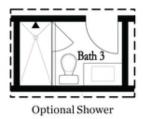

## Options

Opt Built-In
Opt Built-In

First Floor Options

Second Floor Options

Optional Walk Through Shower

Optional Free Standing Tub with Shower

Third Floor Options

Want to Know More About This Home?