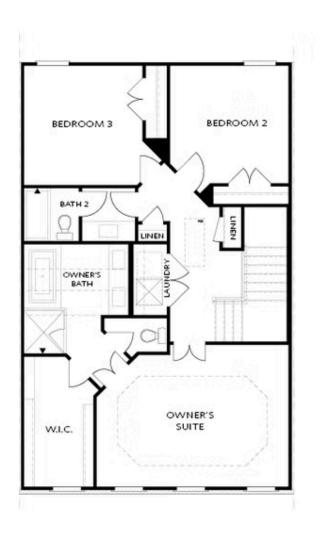

PRICED AT \$988,340

2325 Sq Ft

4 Beds

⇒ 3.5 Baths

🗎 2 Car Garage

عاد 3.0 Story

New Year, New Home, New You! ~Elevate your life in 2024 with a new home by The Providence Group and \$20,000 Any Way You Want for Contracts Closed By February with 1 of our 5 Preferred Lenders! The Chaucer Home Design is our largest plan sitting well over 25+ ft wide featuring 4 bedrooms & 3.5 bathrooms. Enjoy the wide split stair cases creating a dramatic raised foyer leading to the living room nestled in in the front of home with 3, 5 ft' bay windows. The 10 ft ceilings are sure to make your space bright and airy. Our dining area defines space, ideally situated in the middle of the room with 2 bump outs- perfect for an accent wall (brick, shiplap, geometric design) or dry bar area. The heart of the home is positioned in the back of the plan as everyone always gathers in the kitchen. Our oversized island is braced for a waterfall island. Kitchen cabinets and appliances sit on both walls creating plenty of storage space. Covered deck sit in the back of home catching South West sunsets. Wrapped stairs lead you to the upper level with guest bedroom 2 & 3 with full bathroom. ...

OPT Fireplace

SECOND FLOOR

THIRD FLOOR

Want to Know More About This Home?