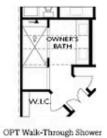

eally situated in the middle of the room with 2 bump outs- perfect for an accent wall (brick, shiplap, geometric design) or dry bar area. The heart of the home is positioned in the back of the plan as everyone always gathers in the kitchen. Our oversized island is braced for a waterfall island. Kitchen cabinets and appliances sit on both walls creating plenty of storage space. Covered deck sit in the back of home catching South West sunsets. Wrapped stairs lead you to the upper level with guest bedroom 2 & 3 with full bathroom. ...

Want to Know More About This Home?









Elevation R

Want to Know More About This Home?









Elevation R

Want to Know More About This Home?









Elevation R

Want to Know More About This Home?









FIRST FLOOR



OPT Fireplace



SECOND FLOOR





THIRD FLOOR

Want to Know More About This Home?