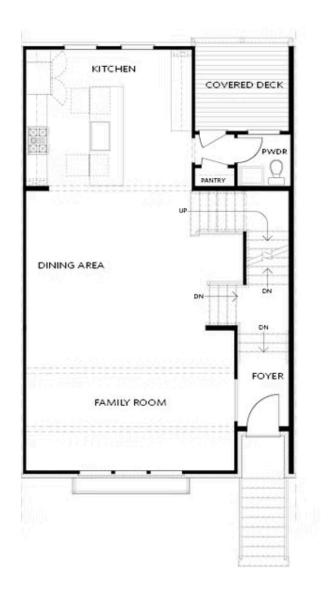

PRICED AT \$988,340

2325 Sq Ft

4 Beds

⇒ 3.5 Baths

🗎 2 Car Garage

عاد 3.0 Story

New Year, New Home, New You! ~Elevate your life in 2024 with a new home by The Providence Group and \$20,000 Any Way You Want for Contracts Closed By February with 1 of our 5 Preferred Lenders! The Chaucer Home Design is our largest plan sitting well over 25+ ft wide featuring 4 bedrooms & 3.5 bathrooms. Enjoy the wide split stair cases creating a dramatic raised foyer leading to the living room nestled in in the front of home with 3, 5 ft' bay windows. The 10 ft ceilings are sure to make your space bright and airy. Our dining area defines space, ideally situated in the middle of the room with 2 bump outs- perfect for an accent wall (brick, shiplap, geometric design) or dry bar area. The heart of the home is positioned in the back of the plan as everyone always gathers in the kitchen. Our oversized island is braced for a waterfall island. Kitchen cabinets and appliances sit on both walls creating plenty of storage space. Covered deck sit in the back of home catching South West sunsets. Wrapped stairs lead you to the upper level with guest bedroom 2 & 3 with full bathroom. ...

OPT Fireplace

SECOND FLOOR

THIRD FLOOR

Want to Know More About This Home?