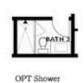

ight and airy. Our dining area defines space, ideally situated in the middle of the room with 2 bump outs- perfect for an accent wall (brick, shiplap, geometric design) or dry bar area. The heart of the home is positioned in the back of the plan as everyone always gathers in the kitchen. Our oversized island is braced for a waterfall island. Kitchen cabinets and appliances sit on both walls creating plenty of storage space. Covered deck sit in the back of home catching South West sunsets. Wrapped stairs lead you to the upper level with guest bedroom 2 & 3 with full bathroom. ...

Want to Know More About This Home?









Elevation R

Want to Know More About This Home?









Elevation R

Want to Know More About This Home?









Elevation R

Want to Know More About This Home?









FIRST FLOOR



OPT Fireplace



SECOND FLOOR





THIRD FLOOR

Want to Know More About This Home?