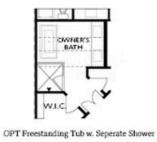

lly situated in the middle of the room with 2 bump outs- perfect for an accent wall (brick, shiplap, geometric design) or dry bar area. The heart of the home is positioned in the back of the plan as everyone always gathers in the kitchen. Our oversized island is braced for a waterfall island. Kitchen cabinets and appliances sit on both walls creating plenty of storage space. Covered deck sit in the back of home catching South West sunsets. Wrapped stairs lead you to the upper level with guest bedroom 2 & 3 with full bathroom. ...

Want to Know More About This Home?









Elevation R

Want to Know More About This Home?









Elevation R

Want to Know More About This Home?









Elevation R

Want to Know More About This Home?









FIRST FLOOR



OPT Fireplace



SECOND FLOOR





THIRD FLOOR

Want to Know More About This Home?