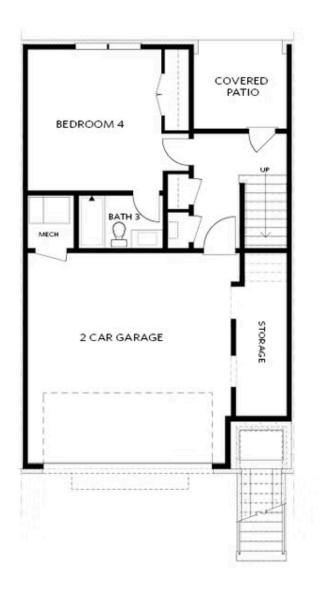

PRICED AT \$988,340

2325 Sq Ft

4 Beds

⇒ 3.5 Baths

🗎 2 Car Garage

عاد 3.0 Story

New Year, New Home, New You! ~Elevate your life in 2024 with a new home by The Providence Group and \$20,000 Any Way You Want for Contracts Closed By February with 1 of our 5 Preferred Lenders! The Chaucer Home Design is our largest plan sitting well over 25+ ft wide featuring 4 bedrooms & 3.5 bathrooms. Enjoy the wide split stair cases creating a dramatic raised foyer leading to the living room nestled in in the front of home with 3, 5 ft' bay windows. The 10 ft ceilings are sure to make your space bright and airy. Our dining area defines space, ideally situated in the middle of the room with 2 bump outs- perfect for an accent wall (brick, shiplap, geometric design) or dry bar area. The heart of the home is positioned in the back of the plan as everyone always gathers in the kitchen. Our oversized island is braced for a waterfall island. Kitchen cabinets and appliances sit on both walls creating plenty of storage space. Covered deck sit in the back of home catching South West sunsets. Wrapped stairs lead you to the upper level with guest bedroom 2 & 3 with full bathroom. ...

Want to Know More About This Home?

Elevation R

Want to Know More About This Home?

Elevation R

Want to Know More About This Home?

Elevation R

Want to Know More About This Home?

FIRST FLOOR