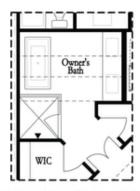

## Options

Opt Built-In
Opt Built-In
Opt Fireplace

First Floor Options

Optional Walk Through Shower

Optional Free Standing Tub with Shower

Third Floor Options

Want to Know More About This Home?