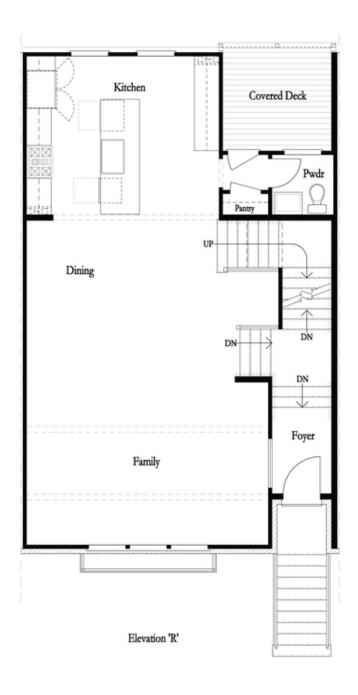

PRICED AT

\$988,340

2325 Sq Ft

4 Beds

3.5 Baths

🗎 2 Car Garage

عاد 3.0 Story

New Year, New Home, New You! ~Elevate your life in 2024 with a new home by The Providence Group and \$20,000 Any Way You Want for Contracts Closed By February with 1 of our 5 Preferred Lenders! The Chaucer Home Design is our largest plan sitting well over 25+ ft wide featuring 4 bedrooms & 3.5 bathrooms. Enjoy the wide split stair cases creating a dramatic raised foyer leading to the living room nestled in in the front of home with 3, 5 ft' bay windows. The 10 ft ceilings are sure to make your space bright and airy. Our dining area defines space, ideally situated in the middle of the room with 2 bump outs- perfect for an accent wall (brick, shiplap, geometric design) or dry bar area. The heart of the home is positioned in the back of the plan as everyone always gathers in the kitchen. Our oversized island is braced for a waterfall island. Kitchen cabinets and appliances sit on both walls creating plenty of storage space. Covered deck sit in the back of home catching South West sunsets. Wrapped stairs lead you to the upper level with guest bedroom 2 & 3 with full bathroom. ...