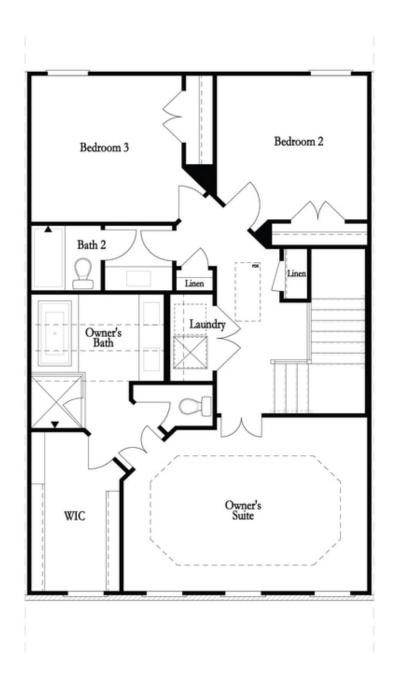

PRICED AT

\$988,340

2325 Sq Ft

4 Beds

3.5 Baths

🗎 2 Car Garage

عاد 3.0 Story

New Year, New Home, New You! ~Elevate your life in 2024 with a new home by The Providence Group and \$20,000 Any Way You Want for Contracts Closed By February with 1 of our 5 Preferred Lenders! The Chaucer Home Design is our largest plan sitting well over 25+ ft wide featuring 4 bedrooms & 3.5 bathrooms. Enjoy the wide split stair cases creating a dramatic raised foyer leading to the living room nestled in in the front of home with 3, 5 ft' bay windows. The 10 ft ceilings are sure to make your space bright and airy. Our dining area defines space, ideally situated in the middle of the room with 2 bump outs- perfect for an accent wall (brick, shiplap, geometric design) or dry bar area. The heart of the home is positioned in the back of the plan as everyone always gathers in the kitchen. Our oversized island is braced for a waterfall island. Kitchen cabinets and appliances sit on both walls creating plenty of storage space. Covered deck sit in the back of home catching South West sunsets. Wrapped stairs lead you to the upper level with guest bedroom 2 & 3 with full bathroom. ...