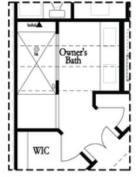

## Options

Opt Built-In
Opt Built-In
Opt Fireplace

First Floor Options

Optional Walk Through Shower

Optional Free Standing Tub with Shower

Third Floor Options

Want to Know More About This Home?