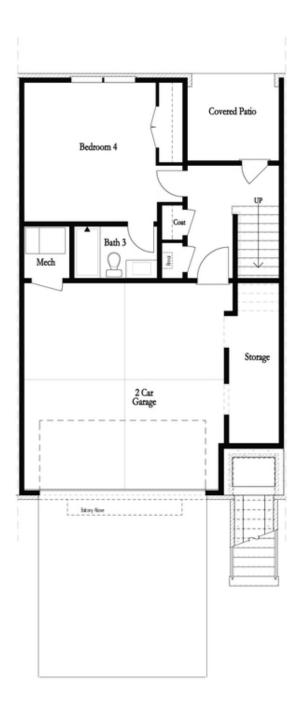

PRICED AT

\$988,340

2325 Sq Ft

4 Beds

3.5 Baths

🗎 2 Car Garage

عاد 3.0 Story

New Year, New Home, New You! ~Elevate your life in 2024 with a new home by The Providence Group and \$20,000 Any Way You Want for Contracts Closed By February with 1 of our 5 Preferred Lenders! The Chaucer Home Design is our largest plan sitting well over 25+ ft wide featuring 4 bedrooms & 3.5 bathrooms. Enjoy the wide split stair cases creating a dramatic raised foyer leading to the living room nestled in in the front of home with 3, 5 ft' bay windows. The 10 ft ceilings are sure to make your space bright and airy. Our dining area defines space, ideally situated in the middle of the room with 2 bump outs- perfect for an accent wall (brick, shiplap, geometric design) or dry bar area. The heart of the home is positioned in the back of the plan as everyone always gathers in the kitchen. Our oversized island is braced for a waterfall island. Kitchen cabinets and appliances sit on both walls creating plenty of storage space. Covered deck sit in the back of home catching South West sunsets. Wrapped stairs lead you to the upper level with guest bedroom 2 & 3 with full bathroom. ...