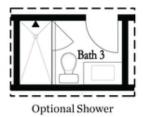

## Options

Opt Built-In
Opt Built-In
Opt Fireplace

First Floor Options

Optional Walk Through Shower

Optional Free Standing Tub with Shower

Third Floor Options

Want to Know More About This Home?