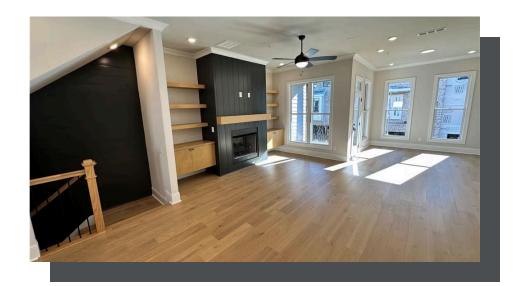

PRICED AT **\$941,845** 

2117 Sq Ft

3 Beds

3.5 Baths

2 Car Garage

**∠** 3.0 Story

New Year, New Home, New You & \$20,000 Any Way You Want for Contracts Closed By March with 1 of our 5 Preferred Lenders! Welcome to your new stunning townhome with modern finishes and luxurious details throughout. This 3 bedroom, 3.5 bathroom townhome features high-end upgrades and designer touches that will make you fall in love with it at first sight. As you enter, you'll be greeted by an open-concept living area with a stunning fireplace that makes the space feel warm and inviting. The kitchen boasts quartz countertops, stainless steel appliances, and custom cabinetry, providing a sleek and modern look. The oversized island offers ample space for food prep and entertaining, making it the perfect spot for family gatherings or entertaining friends. Upstairs, you'll find a spacious owner's suite, complete with a spa-like bathroom featuring a dual sink vanity free standing tub and a walk-in shower. The room also has an oversized custom closet, perfect for anyone looking for ample storage space. Additionally, there are two more bedrooms, each with its own bathroom, perfect for guests or family members. Other features of the home include hardwood floors throughout, modern lighting fixtures, and a two-car garage. The townhome is located ...