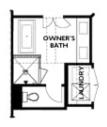

OPT Walk-Through Shower

OPT Freestanding Tub/Shower Combo

THIRD FLOOR

OPTIONS

Want to Know More About This Home?