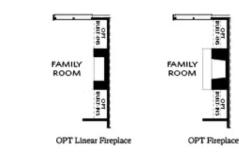

3 Beds

2 Car Garage

3.0 Story

Towns on Thompson has released the Childress Plan featuring 3 Bed | 3.5 Bath | Free Standing Tub | Linear Fireplace! These 3 story townhomes are ideally situated on sought after Thompson Street overlooking Thompson Street Park. Guest Enter into an oversized foyer with dramatic drop down Chandelier. Guest Bedroom 1 is located on the 1st level with 2 French doors leading into the oversized bedroom with huge windows allowing the North East rising sun to brighten up the room. This space is ideal for an at home office space, mindfully outfitted with raised outlets for computer monitors to be hung on the wall PLUS a full bathroom with upgraded walk in shower. As you head up the stairs to the main entertainment level, you'll notice the beautiful gray cabinets stacked to the 10 ft ceilings, which are complemented by a single bowl sink and café appliances, creating a sleek and modern look. The huge quartz island with cabinets provides ample storage space and serves as the perfect spot for cooking, dining, and entertaining. The open concept flows directly into the dining room with the perfect bump outs allowing for custom cabinets or buffet tables for display. The living room ...