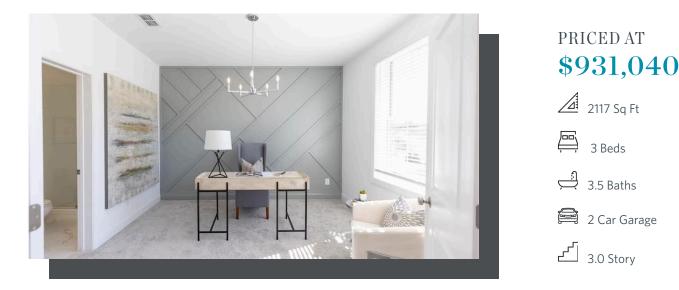

3 Beds

2 Car Garage

3.0 Story

Towns on Thompson has released the Childress Plan featuring 3 Bed | 3.5 Bath | Free Standing Tub | Linear Fireplace! These 3 story townhomes are ideally situated on sought after Thompson Street overlooking Thompson Street Park. Guest Enter into an oversized foyer with dramatic drop down Chandelier. Guest Bedroom 1 is located on the 1st level with 2 French doors leading into the oversized bedroom with huge windows allowing the North East rising sun to brighten up the room. This space is ideal for an at home office space, mindfully outfitted with raised outlets for computer monitors to be hung on the wall PLUS a full bathroom with upgraded walk in shower. As you head up the stairs to the main entertainment level, you'll notice the beautiful gray cabinets stacked to the 10 ft ceilings, which are complemented by a single bowl sink and café appliances, creating a sleek and modern look. The huge quartz island with cabinets provides ample storage space and serves as the perfect spot for cooking, dining, and entertaining. The open concept flows directly into the dining room with the perfect bump outs allowing for custom cabinets or buffet tables for display. The living room ...