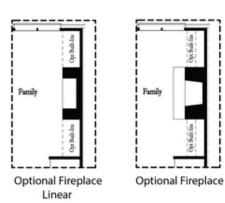

## Options

Second Floor Options

Optional Walk Through Shower

Optional Freestanding Tub / Shower Combo

Third Floor Options

Want to Know More About This Home?