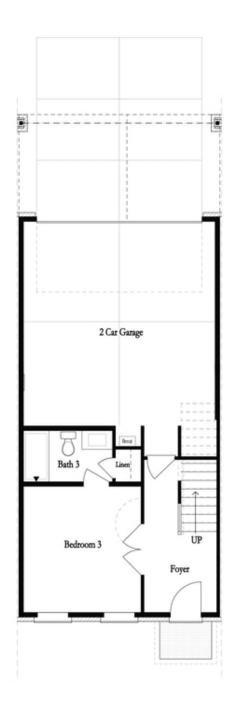

PRICED AT

\$931,040

**2117 Sq Ft** 

□ 3 Beds

3.5 Baths

🗎 2 Car Garage

عاد 3.0 Story

Towns on Thompson has released the Childress Plan featuring 3 Bed | 3.5 Bath | Free Standing Tub | Linear Fireplace! These 3 story townhomes are ideally situated on sought after Thompson Street overlooking Thompson Street Park. Guest Enter into an oversized foyer with dramatic drop down Chandelier. Guest Bedroom 1 is located on the 1st level with 2 French doors leading into the oversized bedroom with huge windows allowing the North East rising sun to brighten up the room. This space is ideal for an at home office space, mindfully outfitted with raised outlets for computer monitors to be hung on the wall PLUS a full bathroom with upgraded walk in shower. As you head up the stairs to the main entertainment level, you'll notice the beautiful gray cabinets stacked to the 10 ft ceilings, which are complemented by a single bowl sink and café appliances, creating a sleek and modern look. The huge quartz island with cabinets provides ample storage space and serves as the perfect spot for cooking, dining, and entertaining. The open concept flows directly into the dining room with the perfect bump outs allowing for custom cabinets or buffet tables for display. The living room ...