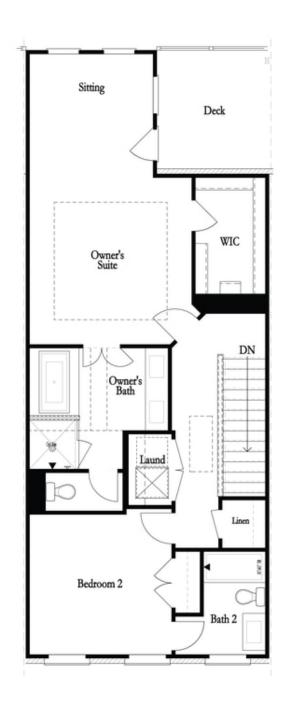

PRICED AT

\$931,040

**2117 Sq Ft** 

□ 3 Beds

3.5 Baths

🗎 2 Car Garage

عاد 3.0 Story

Towns on Thompson has released the Childress Plan featuring 3 Bed | 3.5 Bath | Free Standing Tub | Linear Fireplace! These 3 story townhomes are ideally situated on sought after Thompson Street overlooking Thompson Street Park. Guest Enter into an oversized foyer with dramatic drop down Chandelier. Guest Bedroom 1 is located on the 1st level with 2 French doors leading into the oversized bedroom with huge windows allowing the North East rising sun to brighten up the room. This space is ideal for an at home office space, mindfully outfitted with raised outlets for computer monitors to be hung on the wall PLUS a full bathroom with upgraded walk in shower. As you head up the stairs to the main entertainment level, you'll notice the beautiful gray cabinets stacked to the 10 ft ceilings, which are complemented by a single bowl sink and café appliances, creating a sleek and modern look. The huge quartz island with cabinets provides ample storage space and serves as the perfect spot for cooking, dining, and entertaining. The open concept flows directly into the dining room with the perfect bump outs allowing for custom cabinets or buffet tables for display. The living room ...

## Options

Second Floor Options

Optional Walk Through Shower

Optional Freestanding Tub / Shower Combo

Third Floor Options

Want to Know More About This Home?