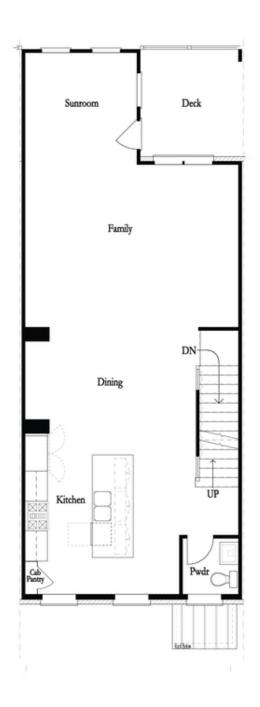

PRICED AT

\$931,040

**2117 Sq Ft** 

□ 3 Beds

3.5 Baths

🗎 2 Car Garage

عاد 3.0 Story

Towns on Thompson has released the Childress Plan featuring 3 Bed | 3.5 Bath | Free Standing Tub | Linear Fireplace! These 3 story townhomes are ideally situated on sought after Thompson Street overlooking Thompson Street Park. Guest Enter into an oversized foyer with dramatic drop down Chandelier. Guest Bedroom 1 is located on the 1st level with 2 French doors leading into the oversized bedroom with huge windows allowing the North East rising sun to brighten up the room. This space is ideal for an at home office space, mindfully outfitted with raised outlets for computer monitors to be hung on the wall PLUS a full bathroom with upgraded walk in shower. As you head up the stairs to the main entertainment level, you'll notice the beautiful gray cabinets stacked to the 10 ft ceilings, which are complemented by a single bowl sink and café appliances, creating a sleek and modern look. The huge quartz island with cabinets provides ample storage space and serves as the perfect spot for cooking, dining, and entertaining. The open concept flows directly into the dining room with the perfect bump outs allowing for custom cabinets or buffet tables for display. The living room ...