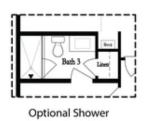

## Options

Second Floor Options

Optional Walk Through Shower

Optional Freestanding Tub / Shower Combo

Third Floor Options

Want to Know More About This Home?