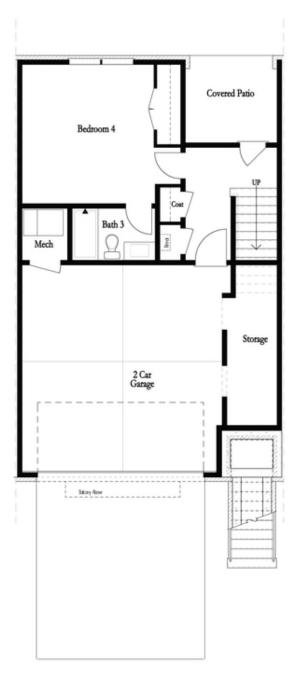

PRICED AT \$1,011,995 2347 Sq Ft 4 Beds 3.5 Baths 2 Car Garage 3.0 Story

Spring into a New Home! \$20,000 Any Way You Want for Contracts Closed By March with 1 of our 4 Preferred Lenders! The Chaucer Plan showcases our largest plan sitting over 2300+ sq/ft and sits over 25 ft. wide. This 4-bedroom, 3.5-bathroom home is mindfully designed with your lifestyle in mind. With an oversized 2 car garage plus open under stair storage, you will be able to store bikes, coolers, and lawn chairs to enjoy Alpharetta's outdoor entertainment. Guests have the ability to park in your driveway and comfortably fit an additional 2 cars. The terrace level features a separate entrance from the fenced in the backyard. The covered patio allows for in-laws, college kids, or visitors to enter from the rear of the home without waking up the rest of the household. The oversized terrace bedroom features a full bathroom with upgraded walk-in shower. Split staircases lead you to the main, entertainment level. The kitchen is mindfully placed at the rear of the home enticing guest to use the whole main level. 2 walls of kitchen cabinetry and double ovens will make entertaining a breeze. Enjoy covered deck access of the kitchen (ideal for hanging TV's outside). The waterfall ...

Third Floor Options