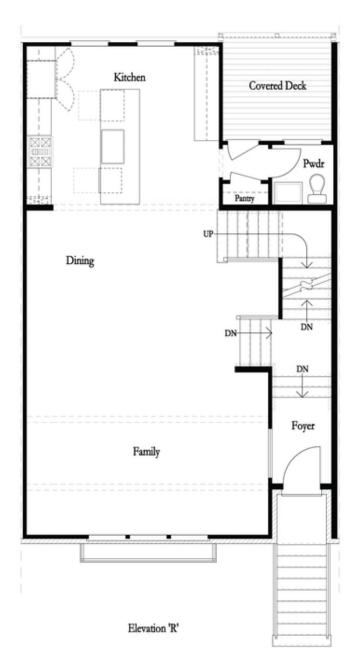

PRICED AT \$1,011,995 2347 Sq Ft 4 Beds 3.5 Baths 2 Car Garage 3.0 Story

Spring into a New Home! \$20,000 Any Way You Want for Contracts Closed By March with 1 of our 4 Preferred Lenders! The Chaucer Plan showcases our largest plan sitting over 2300+ sq/ft and sits over 25 ft. wide. This 4-bedroom, 3.5-bathroom home is mindfully designed with your lifestyle in mind. With an oversized 2 car garage plus open under stair storage, you will be able to store bikes, coolers, and lawn chairs to enjoy Alpharetta's outdoor entertainment. Guests have the ability to park in your driveway and comfortably fit an additional 2 cars. The terrace level features a separate entrance from the fenced in the backyard. The covered patio allows for in-laws, college kids, or visitors to enter from the rear of the home without waking up the rest of the household. The oversized terrace bedroom features a full bathroom with upgraded walk-in shower. Split staircases lead you to the main, entertainment level. The kitchen is mindfully placed at the rear of the home enticing guest to use the whole main level. 2 walls of kitchen cabinetry and double ovens will make entertaining a breeze. Enjoy covered deck access of the kitchen (ideal for hanging TV's outside). The waterfall ...

CONTACT OUR COMMUNITY SALES MANAGER Call Us @ 470.248.2777

Want to Know More About This Home?

CONTACT OUR COMMUNITY SALES MANAGER Call Us @ 470.248.2777

Optional Shower

**First Floor Options** 

Second Floor Options