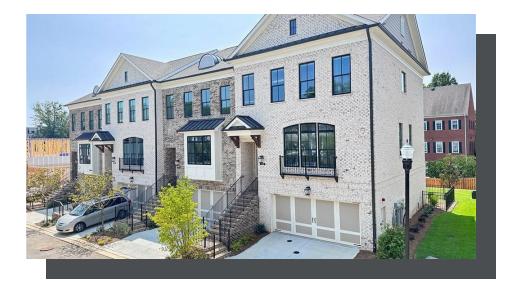

PRICED AT \$1,011,995 2347 Sq Ft 4 Beds 3.5 Baths 2 Car Garage 3.0 Story

Spring into a New Home! \$20,000 Any Way You Want for Contracts Closed By March with 1 of our 4 Preferred Lenders! The Chaucer Plan showcases our largest plan sitting over 2300+ sq/ft and sits over 25 ft. wide. This 4-bedroom, 3.5-bathroom home is mindfully designed with your lifestyle in mind. With an oversized 2 car garage plus open under stair storage, you will be able to store bikes, coolers, and lawn chairs to enjoy Alpharetta's outdoor entertainment. Guests have the ability to park in your driveway and comfortably fit an additional 2 cars. The terrace level features a separate entrance from the fenced in the backyard. The covered patio allows for in-laws, college kids, or visitors to enter from the rear of the home without waking up the rest of the household. The oversized terrace bedroom features a full bathroom with upgraded walk-in shower. Split staircases lead you to the main, entertainment level. The kitchen is mindfully placed at the rear of the home enticing guest to use the whole main level. 2 walls of kitchen cabinetry and double ovens will make entertaining a breeze. Enjoy covered deck access of the kitchen (ideal for hanging TV's outside). The waterfall ...