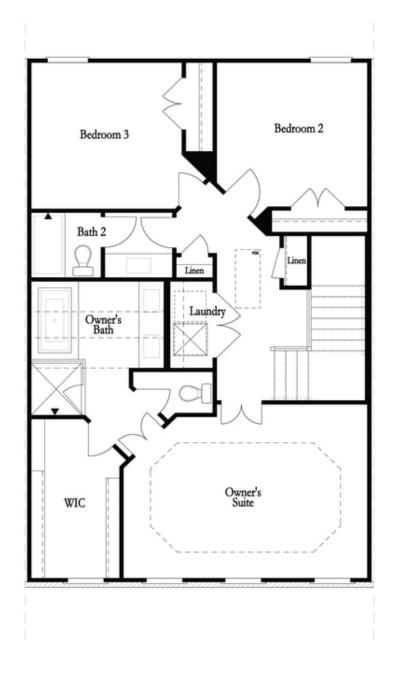

PRICED AT \$1,011,995 2347 Sq Ft 4 Beds 3.5 Baths 2 Car Garage 3.0 Story

Spring into a New Home! \$20,000 Any Way You Want for Contracts Closed By March with 1 of our 4 Preferred Lenders! The Chaucer Plan showcases our largest plan sitting over 2300+ sq/ft and sits over 25 ft. wide. This 4-bedroom, 3.5-bathroom home is mindfully designed with your lifestyle in mind. With an oversized 2 car garage plus open under stair storage, you will be able to store bikes, coolers, and lawn chairs to enjoy Alpharetta's outdoor entertainment. Guests have the ability to park in your driveway and comfortably fit an additional 2 cars. The terrace level features a separate entrance from the fenced in the backyard. The covered patio allows for in-laws, college kids, or visitors to enter from the rear of the home without waking up the rest of the household. The oversized terrace bedroom features a full bathroom with upgraded walk-in shower. Split staircases lead you to the main, entertainment level. The kitchen is mindfully placed at the rear of the home enticing guest to use the whole main level. 2 walls of kitchen cabinetry and double ovens will make entertaining a breeze. Enjoy covered deck access of the kitchen (ideal for hanging TV's outside). The waterfall ...

CONTACT OUR COMMUNITY SALES MANAGER Call Us @ 470.248.2777

Want to Know More About This Home?

CONTACT OUR COMMUNITY SALES MANAGER Call Us @ 470.248.2777

Optional Shower

**First Floor Options** 

Second Floor Options