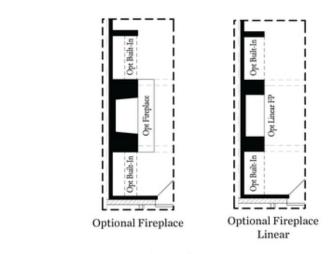

s a full bathroom with upgraded walk-in shower. Split staircases lead you to the main, entertainment level. The kitchen is mindfully placed at the rear of the home enticing guest to use the whole main level. 2 walls of kitchen cabinetry and double ovens will make entertaining a breeze. Enjoy covered deck access of the kitchen (ideal for hanging TV's outside). The waterfall ...

## Want to Know More About This Home?

CONTACT OUR COMMUNITY SALES MANAGER Call Us @ 470.248.2777









Want to Know More About This Home?

CONTACT OUR COMMUNITY SALES MANAGER Call Us @ 470.248.2777









Want to Know More About This Home?

CONTACT OUR COMMUNITY SALES MANAGER Call Us @ 470.248.2777









Want to Know More About This Home?

CONTACT OUR COMMUNITY SALES MANAGER Call Us @ 470.248.2777











Optional Shower

**First Floor Options** 

Second Floor Options



Optional Walk Through Shower



Optional Free Standing Tub with Shower

Want to Know More About This Home?

CONTACT OUR COMMUNITY SALES MANAGER Call Us @ 470.248.2777

Please refer to actual blueprints for an accurate representation of home design. Home design and elevations subject to change without prior notice. Window, door and porch locations may vary by elevation. Subject to error, omission or withdrawal.

Third Floor Options