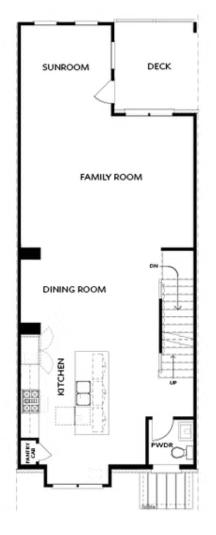

New Year, New Home, New You! \$10,000 in closing costs for homes that close February 2024! The Childress Home Design |3 Bed / 3.5 Bath ~ LINEAR FIREPLACE ~ FREE STANDING TUB ~ WATERFALL ISLAND ~ WALK IN SHOWER ON TERRACE LEVEL ~ Home Site 33 was turned over to our Design Team to have free reign & they did not disappoint!! Chef inspired kitchen is located on the 2nd floor (overlooking Thompson Street) showcasing GE Cafe 36" Industrial Slide in Range (gas) with Creekstone Perimeter Cabinetry, Driftwood Island Cabinetry plus modern Driftwood vent hood. Three Modern Copper Brushed/Matte back pendants hang over your waterfall island featuring Cambria's new quartz countertop - Skara Brae. Gold hardware pulls & kitchen faucet outfit this stunning kitchen. Dining room separates the kitchen from the open concept living room + Sunroom with immediate covered deck access. Living room features linear fireplace with floor to ceiling & wrapped sides matte black vertical shiplap. Smart tubes and raised outlets allow for TV & Media Speaks to be hidden behind the wall. The built in's allow for your TV Receiver to be hidden in the cabinetry on either side of fireplace & 3 shelves allow for décor ...

# Want to Know More About This Home?

FIRST FLOOR

Elevation R

Want to Know More About This Home?

SECOND FLOOR

Elevation R

Want to Know More About This Home?

THIRD FLOOR