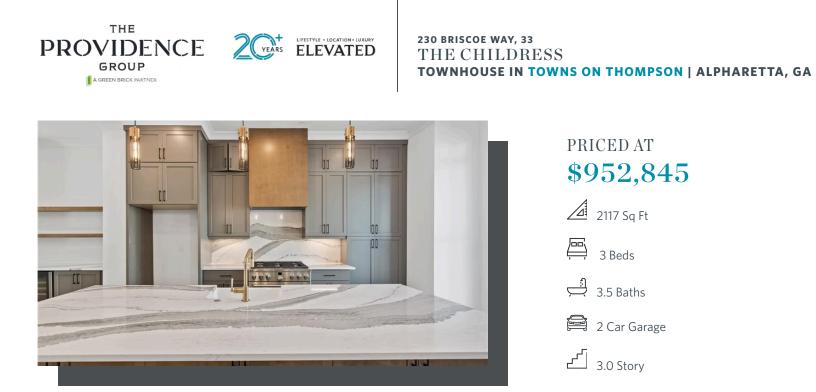

New Year, New Home, New You! \$10,000 in closing costs for homes that close February 2024! The Childress Home Design |3 Bed / 3.5 Bath ~ LINEAR FIREPLACE ~ FREE STANDING TUB ~ WATERFALL ISLAND ~ WALK IN SHOWER ON TERRACE LEVEL ~ Home Site 33 was turned over to our Design Team to have free reign & they did not disappoint!! Chef inspired kitchen is located on the 2nd floor (overlooking Thompson Street) showcasing GE Cafe 36" Industrial Slide in Range (gas) with Creekstone Perimeter Cabinetry, Driftwood Island Cabinetry plus modern Driftwood vent hood. Three Modern Copper Brushed/Matte back pendants hang over your waterfall island featuring Cambria's new quartz countertop - Skara Brae. Gold hardware pulls & kitchen faucet outfit this stunning kitchen. Dining room separates the kitchen from the open concept living room + Sunroom with immediate covered deck access. Living room features linear fireplace with floor to ceiling & wrapped sides matte black vertical shiplap. Smart tubes and raised outlets allow for TV & Media Speaks to be hidden behind the wall. The built in's allow for your TV Receiver to be hidden in the cabinetry on either side of fireplace & 3 shelves allow for décor ...