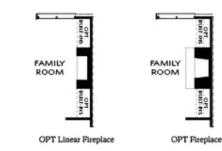

New Year, New Home, New You! \$10,000 in closing costs for homes that close February 2024! The Childress Home Design |3 Bed / 3.5 Bath ~ LINEAR FIREPLACE ~ FREE STANDING TUB ~ WATERFALL ISLAND ~ WALK IN SHOWER ON TERRACE LEVEL ~ Home Site 33 was turned over to our Design Team to have free reign & they did not disappoint!! Chef inspired kitchen is located on the 2nd floor (overlooking Thompson Street) showcasing GE Cafe 36" Industrial Slide in Range (gas) with Creekstone Perimeter Cabinetry, Driftwood Island Cabinetry plus modern Driftwood vent hood. Three Modern Copper Brushed/Matte back pendants hang over your waterfall island featuring Cambria's new quartz countertop - Skara Brae. Gold hardware pulls & kitchen faucet outfit this stunning kitchen. Dining room separates the kitchen from the open concept living room + Sunroom with immediate covered deck access. Living room features linear fireplace with floor to ceiling & wrapped sides matte black vertical shiplap. Smart tubes and raised outlets allow for TV & Media Speaks to be hidden behind the wall. The built in's allow for your TV Receiver to be hidden in the cabinetry on either side of fireplace & 3 shelves allow for décor ...