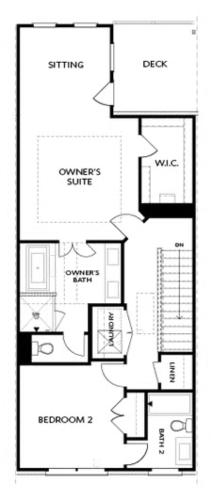

New Year, New Home, New You! \$10,000 in closing costs for homes that close February 2024! The Childress Home Design |3 Bed / 3.5 Bath ~ LINEAR FIREPLACE ~ FREE STANDING TUB ~ WATERFALL ISLAND ~ WALK IN SHOWER ON TERRACE LEVEL ~ Home Site 33 was turned over to our Design Team to have free reign & they did not disappoint!! Chef inspired kitchen is located on the 2nd floor (overlooking Thompson Street) showcasing GE Cafe 36" Industrial Slide in Range (gas) with Creekstone Perimeter Cabinetry, Driftwood Island Cabinetry plus modern Driftwood vent hood. Three Modern Copper Brushed/Matte back pendants hang over your waterfall island featuring Cambria's new quartz countertop - Skara Brae. Gold hardware pulls & kitchen faucet outfit this stunning kitchen. Dining room separates the kitchen from the open concept living room + Sunroom with immediate covered deck access. Living room features linear fireplace with floor to ceiling & wrapped sides matte black vertical shiplap. Smart tubes and raised outlets allow for TV & Media Speaks to be hidden behind the wall. The built in's allow for your TV Receiver to be hidden in the cabinetry on either side of fireplace & 3 shelves allow for décor ...

# Want to Know More About This Home?

FIRST FLOOR

Elevation R

Want to Know More About This Home?

SECOND FLOOR

Elevation R

Want to Know More About This Home?

THIRD FLOOR

Elevation T

Want to Know More About This Home?

OPT Shower

BASEMENT

SECOND FLOOR

Cowyeer's BATH

OPT Open Rail

OPT Walk-Through Shower