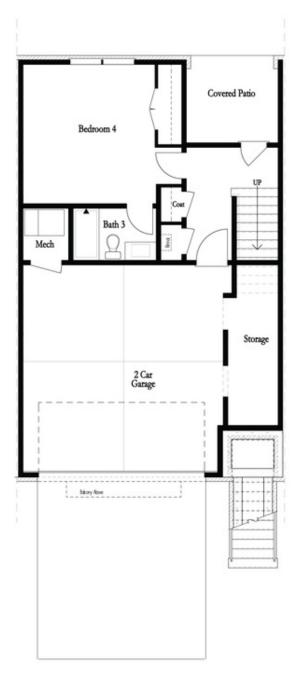

PRICED AT \$1,056,980 2325 Sq Ft 4 Beds 3.5 Baths 2 Car Garage 3.0 Story

Home for the Holidays @ Towns on Thompson! \$30,000 Anyway You want for Closings by end of December 2024 with 1 of our 5 Preferred Lenders! Ideally situated on Thompson Street separating Downtown Alpharetta from Avalon, the possibilities are endless in the heart of vibrant Alpharetta! ~END UNIT + FREE STANDING TUB + NEW ELEVATION~ Move In Ready! Home Site 7 just released for sale! New exterior elevation on home site 7 features 2 sets of French doors with covered balcony right off your living room!! The Chaucer Home Design showcases a front entry, 3 story townhome with 4 bedrooms & 3.5 bathrooms. The Chaucer sits over 25 ft wide making this space feel more like a single family home lives. Enjoy open concept layouts with mindful outdoor patios and a fenced in backyard. Extra wide split staircases creates an elevated entryway with electrical options for your showcase chandelier. Kitchen sits in the back of home enticing guest into the home while the dining room separate the living room located in the front of home. 10 ft ceilings and back patios make this a great meeting home for when friends and family come to visit Alpharetta. 2 Guest Bedrooms + ...

## Options

Second Floor Options

Optional Walk Through Shower

Optional Free Standing Tub with Shower

Third Floor Options

Want to Know More About This Home?

CONTACT OUR COMMUNITY SALES MANAGER Call Us @ 470.248.2777