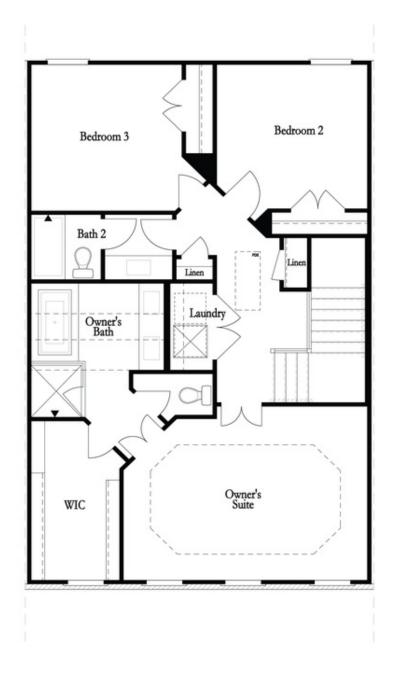

PRICED AT \$1,056,980 2325 Sq Ft 4 Beds 3.5 Baths 2 Car Garage 3.0 Story

Home for the Holidays @ Towns on Thompson! \$30,000 Anyway You want for Closings by end of December 2024 with 1 of our 5 Preferred Lenders! Ideally situated on Thompson Street separating Downtown Alpharetta from Avalon, the possibilities are endless in the heart of vibrant Alpharetta! ~END UNIT + FREE STANDING TUB + NEW ELEVATION~ Move In Ready! Home Site 7 just released for sale! New exterior elevation on home site 7 features 2 sets of French doors with covered balcony right off your living room!! The Chaucer Home Design showcases a front entry, 3 story townhome with 4 bedrooms & 3.5 bathrooms. The Chaucer sits over 25 ft wide making this space feel more like a single family home lives. Enjoy open concept layouts with mindful outdoor patios and a fenced in backyard. Extra wide split staircases creates an elevated entryway with electrical options for your showcase chandelier. Kitchen sits in the back of home enticing guest into the home while the dining room separate the living room located in the front of home. 10 ft ceilings and back patios make this a great meeting home for when friends and family come to visit Alpharetta. 2 Guest Bedrooms + ...

## Options

Second Floor Options

Optional Walk Through Shower

Optional Free Standing Tub with Shower

Third Floor Options

Want to Know More About This Home?

CONTACT OUR COMMUNITY SALES MANAGER Call Us @ 470.248.2777