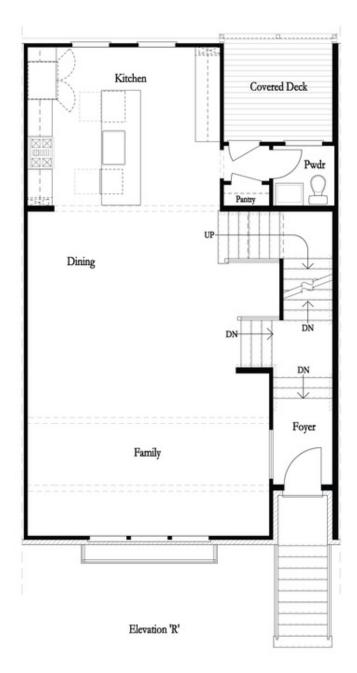

PRICED AT \$1,056,980 2325 Sq Ft 4 Beds 3.5 Baths 2 Car Garage 3.0 Story

Home for the Holidays @ Towns on Thompson! \$30,000 Anyway You want for Closings by end of December 2024 with 1 of our 5 Preferred Lenders! Ideally situated on Thompson Street separating Downtown Alpharetta from Avalon, the possibilities are endless in the heart of vibrant Alpharetta! ~END UNIT + FREE STANDING TUB + NEW ELEVATION~ Move In Ready! Home Site 7 just released for sale! New exterior elevation on home site 7 features 2 sets of French doors with covered balcony right off your living room!! The Chaucer Home Design showcases a front entry, 3 story townhome with 4 bedrooms & 3.5 bathrooms. The Chaucer sits over 25 ft wide making this space feel more like a single family home lives. Enjoy open concept layouts with mindful outdoor patios and a fenced in backyard. Extra wide split staircases creates an elevated entryway with electrical options for your showcase chandelier. Kitchen sits in the back of home enticing guest into the home while the dining room separate the living room located in the front of home. 10 ft ceilings and back patios make this a great meeting home for when friends and family come to visit Alpharetta. 2 Guest Bedrooms + ...

## Options

Second Floor Options

Optional Walk Through Shower

Optional Free Standing Tub with Shower

Third Floor Options

Want to Know More About This Home?

CONTACT OUR COMMUNITY SALES MANAGER Call Us @ 470.248.2777