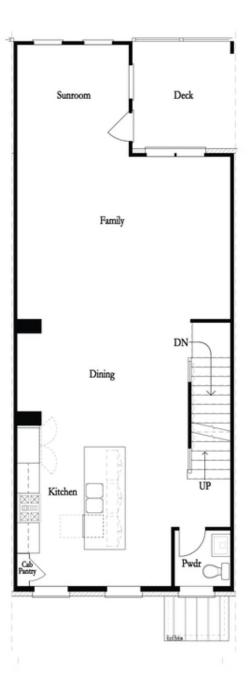

PRICED AT \$984,125 2105 Sq Ft S 3 Beds 3.5 Baths 2 Car Garage 3.0 Story

New Home, New Year, New You! \$10,000 towards closing cost with one of our 5-Preferred Lenders on contracts in January and closing in February 2024. [The Childress] END UNIT ~ FIREPLACE ~ WALK THROUGH SHOWER ~ WATERFALL ISLAND ~ WALK IN SHOWER ON TERRACE LEVEL ~ [The Childress] Guest enter directly off Thompson Street presenting a beautiful street scape overlooking Thompson Street & Thompson Street Park. Owners park in the rear of home and enter from their 2 car garage into a welcoming foyer. French doors lead into the oversized terrace level bedroom with their own full bathroom with upgraded walk in shower. Oversized windows make this space a great office or guest bedroom. Buyers have the option to customize wall trim on the stairs as you make your way to the main level living. The open concept main level showcases the kitchen in the front of home with an oversized island already braced with the structural supports for buyers to select a quartz waterfall island. The living room is tucked towards the back of the home with a fireplace serving as the focus point. Buyers have the option to select the fireplace serving as the focus point. Buyers have the option to select the fireplace surround with sleek tiles, exposed brick, stacked ...