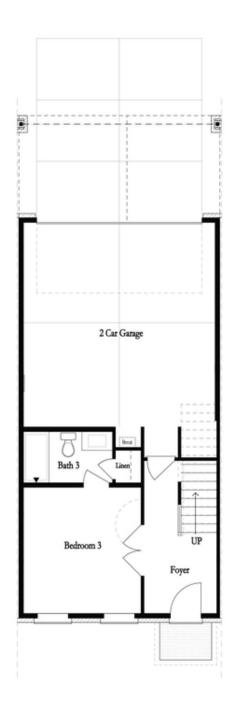

PRICED AT \$984,125 2105 Sq Ft S 3 Beds 3.5 Baths 2 Car Garage 3.0 Story

New Home, New Year, New You! \$10,000 towards closing cost with one of our 5-Preferred Lenders on contracts in January and closing in February 2024. [The Childress] END UNIT ~ FIREPLACE ~ WALK THROUGH SHOWER ~ WATERFALL ISLAND ~ WALK IN SHOWER ON TERRACE LEVEL ~ [The Childress] Guest enter directly off Thompson Street presenting a beautiful street scape overlooking Thompson Street & Thompson Street Park. Owners park in the rear of home and enter from their 2 car garage into a welcoming foyer. French doors lead into the oversized terrace level bedroom with their own full bathroom with upgraded walk in shower. Oversized windows make this space a great office or guest bedroom. Buyers have the option to customize wall trim on the stairs as you make your way to the main level living. The open concept main level showcases the kitchen in the front of home with an oversized island already braced with the structural supports for buyers to select a quartz waterfall island. The living room is tucked towards the back of the home with a fireplace serving as the focus point. Buyers have the option to select the fireplace serving as the focus point. Buyers have the option to select the fireplace surround with sleek tiles, exposed brick, stacked ...