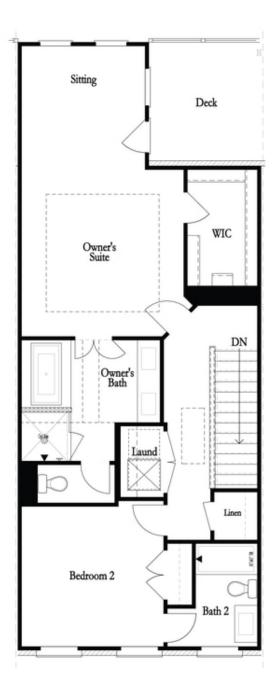

PRICED AT \$984,125 2105 Sq Ft S 3 Beds 3.5 Baths 2 Car Garage 3.0 Story

New Home, New Year, New You! \$10,000 towards closing cost with one of our 5-Preferred Lenders on contracts in January and closing in February 2024. [The Childress] END UNIT ~ FIREPLACE ~ WALK THROUGH SHOWER ~ WATERFALL ISLAND ~ WALK IN SHOWER ON TERRACE LEVEL ~ [The Childress] Guest enter directly off Thompson Street presenting a beautiful street scape overlooking Thompson Street & Thompson Street Park. Owners park in the rear of home and enter from their 2 car garage into a welcoming foyer. French doors lead into the oversized terrace level bedroom with their own full bathroom with upgraded walk in shower. Oversized windows make this space a great office or guest bedroom. Buyers have the option to customize wall trim on the stairs as you make your way to the main level living. The open concept main level showcases the kitchen in the front of home with an oversized island already braced with the structural supports for buyers to select a quartz waterfall island. The living room is tucked towards the back of the home with a fireplace serving as the focus point. Buyers have the option to select the fireplace serving as the focus point. Buyers have the option to select the fireplace surround with sleek tiles, exposed brick, stacked ...