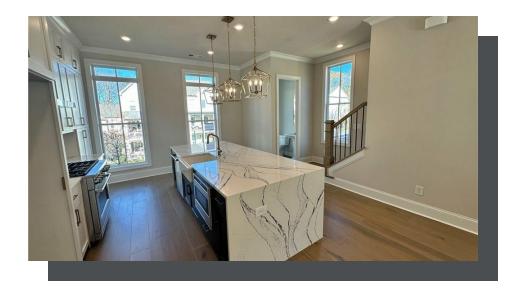

PRICED AT \$984,125 2105 Sq Ft S 3 Beds 3.5 Baths 2 Car Garage 3.0 Story

New Home, New Year, New You! \$10,000 towards closing cost with one of our 5-Preferred Lenders on contracts in January and closing in February 2024. [The Childress] END UNIT ~ FIREPLACE ~ WALK THROUGH SHOWER ~ WATERFALL ISLAND ~ WALK IN SHOWER ON TERRACE LEVEL ~ [The Childress] Guest enter directly off Thompson Street presenting a beautiful street scape overlooking Thompson Street & Thompson Street Park. Owners park in the rear of home and enter from their 2 car garage into a welcoming foyer. French doors lead into the oversized terrace level bedroom with their own full bathroom with upgraded walk in shower. Oversized windows make this space a great office or guest bedroom. Buyers have the option to customize wall trim on the stairs as you make your way to the main level living. The open concept main level showcases the kitchen in the front of home with an oversized island already braced with the structural supports for buyers to select a quartz waterfall island. The living room is tucked towards the back of the home with a fireplace serving as the focus point. Buyers have the option to select the fireplace serving as the focus point. Buyers have the option to select the fireplace surround with sleek tiles, exposed brick, stacked ...