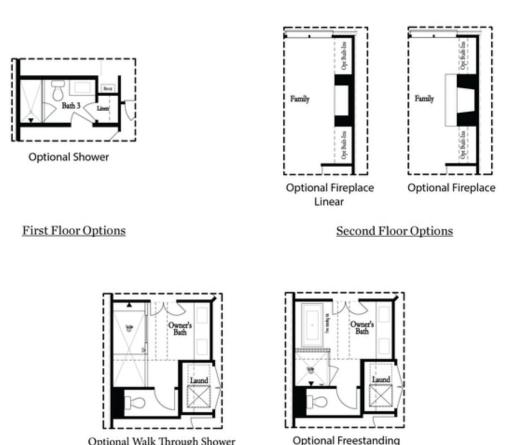

PRICED AT \$984,125 2105 Sq Ft S 3 Beds 3.5 Baths 2 Car Garage 3.0 Story

New Home, New Year, New You! \$10,000 towards closing cost with one of our 5-Preferred Lenders on contracts in January and closing in February 2024. [The Childress] END UNIT ~ FIREPLACE ~ WALK THROUGH SHOWER ~ WATERFALL ISLAND ~ WALK IN SHOWER ON TERRACE LEVEL ~ [The Childress] Guest enter directly off Thompson Street presenting a beautiful street scape overlooking Thompson Street & Thompson Street Park. Owners park in the rear of home and enter from their 2 car garage into a welcoming foyer. French doors lead into the oversized terrace level bedroom with their own full bathroom with upgraded walk in shower. Oversized windows make this space a great office or guest bedroom. Buyers have the option to customize wall trim on the stairs as you make your way to the main level living. The open concept main level showcases the kitchen in the front of home with an oversized island already braced with the structural supports for buyers to select a quartz waterfall island. The living room is tucked towards the back of the home with a fireplace serving as the focus point. Buyers have the option to select the fireplace serving as the focus point. Buyers have the option to select the fireplace surround with sleek tiles, exposed brick, stacked ...

Want to Know More About This Home? CONTACT OUR NEW HOME NAVIGATOR NONE Call Us @ 470-248-2777

Options

Optional Walk Through Shower

Tub / Shower Combo

Third Floor Options

Want to Know More **About This Home?**  CONTACT OUR NEW HOME NAVIGATOR NONE Call Us @ 470-248-2777