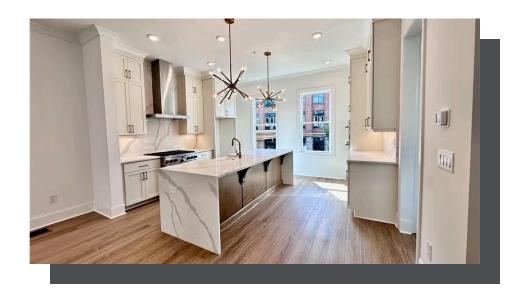

PRICED AT

\$1,054,180

2347 Sq Ft

4 Beds

⇒ 3.5 Baths

🖹 2 Car Garage

عاد 3.0 Story

New Year New Home New You! @ Towns on Thompson! \$30,000 Anyway You want for Closings by end of DEC/JANUARY with 1 of our 5 Preferred Lenders! ~END UNIT~ The Chaucer Home Design features 4 Bed / 3.5 Bath ~ FIREPLACE ~ OVERSIZED SPA SHOWER ~ FENCED IN BACKYARD ~ DESIGNER CURATED FINISHES ~ This beautiful home design sits over 25 ft wide with Bay Window on your main level- truly making this space feel abundantly bright, spacious, and open! Enjoy Hardwoods Throughout the home, 10 ft ceilings + oversized, split staircases featuring open railing providing views to your front door Foyer (perfect for statement foyer chandelier). Kitchen is mindfully situated in the rear of home overlooking HOA Maintained backyard. Home Site 6 features stacked White cabinets to the ceiling, with Quartz Waterfall Countertops, Farmhouse Sink, and Custom Pantry Shelving. Dinner Party prep made easy with GE Café Appliances including a gorgeous 36" Commercial Range w/ Gas Oven + Modern Designer Hood Vent + Café Dishwasher + plus an additional Café Double Wall Oven with Convention. Enjoy Covered Deck directly off kitchen with private views complete with ceiling fan. Dining Space Separates kitchen from your living room featuring a Ventless ...