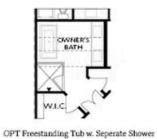

PRICED AT

\$1,054,180

2347 Sq Ft

4 Beds

⇒ 3.5 Baths

🖹 2 Car Garage

عاد 3.0 Story

New Year New Home New You! @ Towns on Thompson! \$30,000 Anyway You want for Closings by end of DEC/JANUARY with 1 of our 5 Preferred Lenders! ~END UNIT~ The Chaucer Home Design features 4 Bed / 3.5 Bath ~ FIREPLACE ~ OVERSIZED SPA SHOWER ~ FENCED IN BACKYARD ~ DESIGNER CURATED FINISHES ~ This beautiful home design sits over 25 ft wide with Bay Window on your main level- truly making this space feel abundantly bright, spacious, and open! Enjoy Hardwoods Throughout the home, 10 ft ceilings + oversized, split staircases featuring open railing providing views to your front door Foyer (perfect for statement foyer chandelier). Kitchen is mindfully situated in the rear of home overlooking HOA Maintained backyard. Home Site 6 features stacked White cabinets to the ceiling, with Quartz Waterfall Countertops, Farmhouse Sink, and Custom Pantry Shelving. Dinner Party prep made easy with GE Café Appliances including a gorgeous 36" Commercial Range w/ Gas Oven + Modern Designer Hood Vent + Café Dishwasher + plus an additional Café Double Wall Oven with Convention. Enjoy Covered Deck directly off kitchen with private views complete with ceiling fan. Dining Space Separates kitchen from your living room featuring a Ventless ...

OPT Fireplace

OPT Linear Fireplace

SECOND FLOOR

THIRD FLOOR

Want to Know More About This Home?