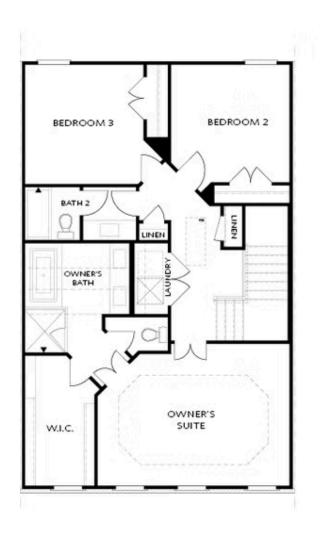

OPT Fireplace

OPT Linear Fireplace

SECOND FLOOR

THIRD FLOOR

Want to Know More About This Home?