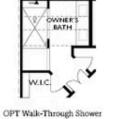

PRICED AT

\$1,054,180

2347 Sq Ft

4 Beds

⇒ 3.5 Baths

🖹 2 Car Garage

عاد 3.0 Story

New Year New Home New You! @ Towns on Thompson! \$30,000 Anyway You want for Closings by end of DEC/JANUARY with 1 of our 5 Preferred Lenders! ~END UNIT~ The Chaucer Home Design features 4 Bed / 3.5 Bath ~ FIREPLACE ~ OVERSIZED SPA SHOWER ~ FENCED IN BACKYARD ~ DESIGNER CURATED FINISHES ~ This beautiful home design sits over 25 ft wide with Bay Window on your main level- truly making this space feel abundantly bright, spacious, and open! Enjoy Hardwoods Throughout the home, 10 ft ceilings + oversized, split staircases featuring open railing providing views to your front door Foyer (perfect for statement foyer chandelier). Kitchen is mindfully situated in the rear of home overlooking HOA Maintained backyard. Home Site 6 features stacked White cabinets to the ceiling, with Quartz Waterfall Countertops, Farmhouse Sink, and Custom Pantry Shelving. Dinner Party prep made easy with GE Café Appliances including a gorgeous 36" Commercial Range w/ Gas Oven + Modern Designer Hood Vent + Café Dishwasher + plus an additional Café Double Wall Oven with Convention. Enjoy Covered Deck directly off kitchen with private views complete with ceiling fan. Dining Space Separates kitchen from your living room featuring a Ventless ...

OPT Fireplace

OPT Linear Fireplace

SECOND FLOOR

THIRD FLOOR

Want to Know More About This Home?