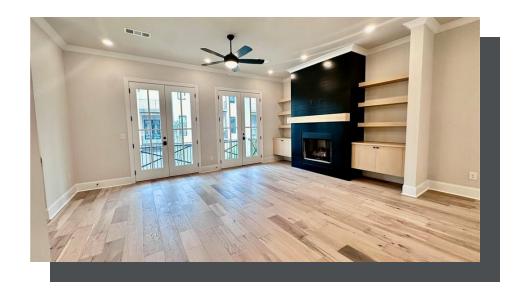

PRICED AT

\$1,007,130

2347 Sq Ft

4 Beds

3.5 Baths

**2 Car Garage** 

**3.0 Story** 

September Savings! \$20k anyway you want it when using 1 of our 5 preferred lenders for Fabulous Fall! ~ The Chaucer Home Design features 4 Bed / 3.5 Bath ~ FIREPLACE ~ FENCED IN BACKYARD ~ DESIGNER CURATED FINISHES ~ This beautiful home design sits over 25 ft wide with 2 sets of French Doors and Covered Balcony on your main level- truly making this space feel abundantly bright, spacious, and open! Enjoy Hardwoods Throughout the home, 10 ft ceilings + oversized, split staircases featuring open railing providing views to your front door Foyer. Kitchen is mindfully situated in the rear of home overlooking HOA Maintained backyard. Home Site 5 features stacked cabinets to the ceiling, with Quartz Waterfall Countertops, Undermount Sink, and Custom Pantry Shelving. Dinner Party prep made easy with GE Café Appliances including a gorgeous 36" Commercial Range w/ Gas Oven + Modern Designer Hood Vent + Café Dishwasher + plus an additional Café Double Wall Oven with Convention. Enjoy Covered Deck directly off kitchen with private views complete with ceiling fan. Dining Space Separates kitchen from your living room featuring a Ventless Linear Fireplace & Box Beam Mantel! TV Bracing, Smart Tubes, Media Outlets, and Wireless ...