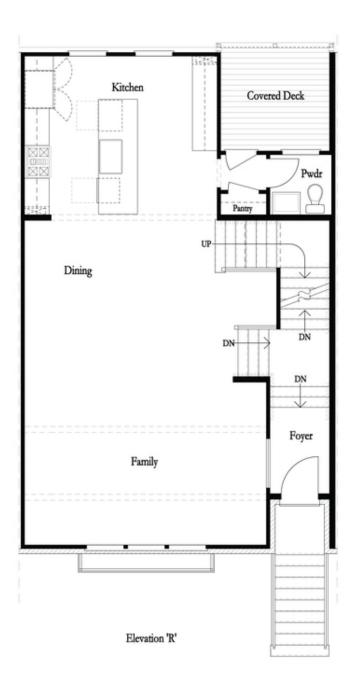

PRICED AT

\$1,007,130

2347 Sq Ft

4 Beds

3.5 Baths

**2 Car Garage** 

**3.0 Story** 

September Savings! \$20k anyway you want it when using 1 of our 5 preferred lenders for Fabulous Fall! ~ The Chaucer Home Design features 4 Bed / 3.5 Bath ~ FIREPLACE ~ FENCED IN BACKYARD ~ DESIGNER CURATED FINISHES ~ This beautiful home design sits over 25 ft wide with 2 sets of French Doors and Covered Balcony on your main level- truly making this space feel abundantly bright, spacious, and open! Enjoy Hardwoods Throughout the home, 10 ft ceilings + oversized, split staircases featuring open railing providing views to your front door Foyer. Kitchen is mindfully situated in the rear of home overlooking HOA Maintained backyard. Home Site 5 features stacked cabinets to the ceiling, with Quartz Waterfall Countertops, Undermount Sink, and Custom Pantry Shelving. Dinner Party prep made easy with GE Café Appliances including a gorgeous 36" Commercial Range w/ Gas Oven + Modern Designer Hood Vent + Café Dishwasher + plus an additional Café Double Wall Oven with Convention. Enjoy Covered Deck directly off kitchen with private views complete with ceiling fan. Dining Space Separates kitchen from your living room featuring a Ventless Linear Fireplace & Box Beam Mantel! TV Bracing, Smart Tubes, Media Outlets, and Wireless ...