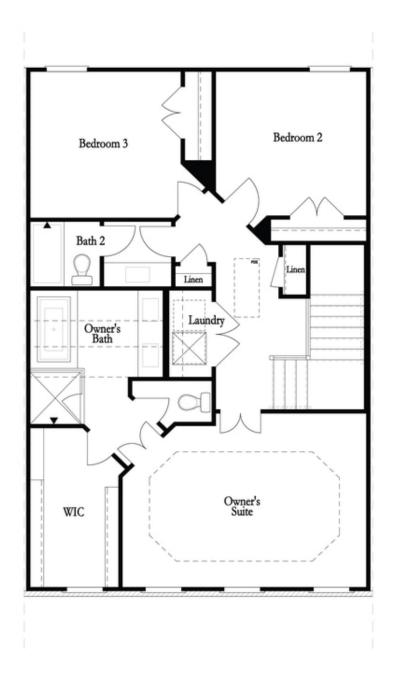

PRICED AT

\$1,007,130

2347 Sq Ft

4 Beds

3.5 Baths

**2 Car Garage** 

**3.0 Story** 

September Savings! \$20k anyway you want it when using 1 of our 5 preferred lenders for Fabulous Fall! ~ The Chaucer Home Design features 4 Bed / 3.5 Bath ~ FIREPLACE ~ FENCED IN BACKYARD ~ DESIGNER CURATED FINISHES ~ This beautiful home design sits over 25 ft wide with 2 sets of French Doors and Covered Balcony on your main level- truly making this space feel abundantly bright, spacious, and open! Enjoy Hardwoods Throughout the home, 10 ft ceilings + oversized, split staircases featuring open railing providing views to your front door Foyer. Kitchen is mindfully situated in the rear of home overlooking HOA Maintained backyard. Home Site 5 features stacked cabinets to the ceiling, with Quartz Waterfall Countertops, Undermount Sink, and Custom Pantry Shelving. Dinner Party prep made easy with GE Café Appliances including a gorgeous 36" Commercial Range w/ Gas Oven + Modern Designer Hood Vent + Café Dishwasher + plus an additional Café Double Wall Oven with Convention. Enjoy Covered Deck directly off kitchen with private views complete with ceiling fan. Dining Space Separates kitchen from your living room featuring a Ventless Linear Fireplace & Box Beam Mantel! TV Bracing, Smart Tubes, Media Outlets, and Wireless ...