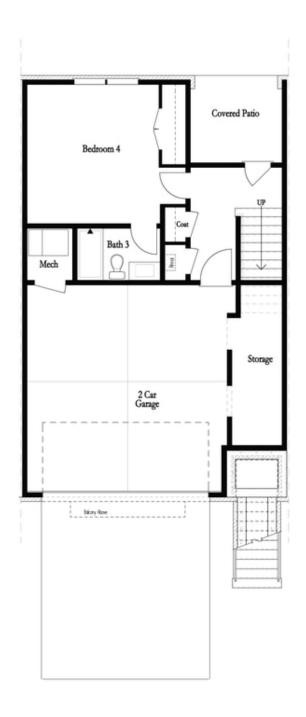

PRICED AT

\$1,007,130

2347 Sq Ft

4 Beds

3.5 Baths

**2 Car Garage** 

**3.0 Story** 

September Savings! \$20k anyway you want it when using 1 of our 5 preferred lenders for Fabulous Fall! ~ The Chaucer Home Design features 4 Bed / 3.5 Bath ~ FIREPLACE ~ FENCED IN BACKYARD ~ DESIGNER CURATED FINISHES ~ This beautiful home design sits over 25 ft wide with 2 sets of French Doors and Covered Balcony on your main level- truly making this space feel abundantly bright, spacious, and open! Enjoy Hardwoods Throughout the home, 10 ft ceilings + oversized, split staircases featuring open railing providing views to your front door Foyer. Kitchen is mindfully situated in the rear of home overlooking HOA Maintained backyard. Home Site 5 features stacked cabinets to the ceiling, with Quartz Waterfall Countertops, Undermount Sink, and Custom Pantry Shelving. Dinner Party prep made easy with GE Café Appliances including a gorgeous 36" Commercial Range w/ Gas Oven + Modern Designer Hood Vent + Café Dishwasher + plus an additional Café Double Wall Oven with Convention. Enjoy Covered Deck directly off kitchen with private views complete with ceiling fan. Dining Space Separates kitchen from your living room featuring a Ventless Linear Fireplace & Box Beam Mantel! TV Bracing, Smart Tubes, Media Outlets, and Wireless ...