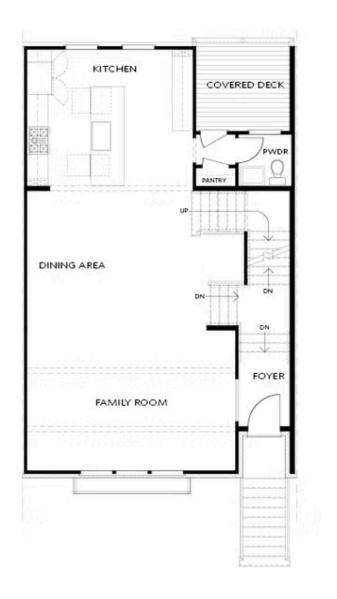

OPT Fireplace

OPT Linear Fireplace

SECOND FLOOR

THIRD FLOOR

Want to Know More About This Home?