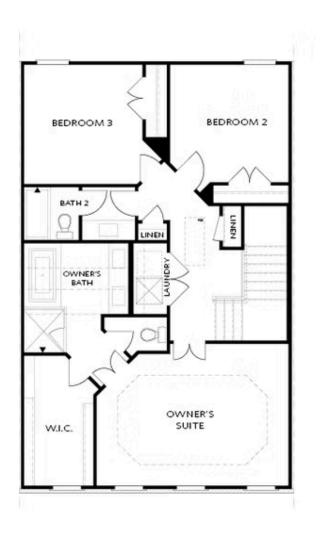

OPT Fireplace

OPT Linear Fireplace

SECOND FLOOR

THIRD FLOOR

Want to Know More About This Home?