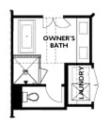

OPT Freestanding Tub/Shower Combo

THIRD FLOOR

OPTIONS

Want to Know More About This Home?