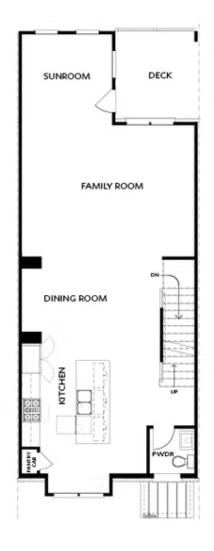

PRICED AT **\$950,000** 

2117 Sq Ft

3 Beds

⇒ 3.5 Baths

2 Car Garage

ے۔ 3.0 Story

Home for the Holidays @ Towns on Thompson! \$30,000 Anyway You want for contracts written and closed in January with 1 of our 5 Preferred Lenders! MOVE IN READY ~ LINEAR FIREPLACE ~ WALK-IN SHOWER W/DRYING AREA ~ WATERFALL ISLAND ~ WALK IN SHOWER ON TERRACE LEVEL ~ Chef inspired kitchen is located on the 2nd floor (overlooking Thompson Street) showcasing GE Café 36" Industrial Slide in Range (gas) with White Stacked Cabinetry in the Kitchen, Creekstone Island Cabinetry plus modern vent hood. Three Brushed Brass Metal Shades hanging over your waterfall island featuring new quartz countertop - Calacatta Mirragio Gold. Gold hardware pulls & kitchen faucet outfit this stunning kitchen with a Farmhouse sink. This floor plan has an open concept dining room, living room + Sunroom with immediate covered deck access. Living room features linear fireplace with floor to ceiling Ship Lap along with ship lap accent wall. Smart tubes and raised outlets allow for TV & Media Speakers to be hidden behind the wall. The built in's allow for your TV Receiver to be hidden in the cabinetry on either side of fireplace & 3 shelves allow for décor display. Detailed trim work outlines the stairs leading ...

Want to Know More About This Home?

FIRST FLOOR

Elevation R

Want to Know More About This Home?

SECOND FLOOR

Elevation R

Want to Know More About This Home?

THIRD FLOOR