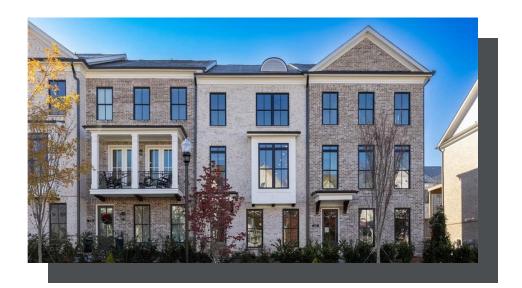

PRICED AT **\$950,000** 

2117 Sq Ft

3 Beds

⇒ 3.5 Baths

2 Car Garage

ے۔ 3.0 Story

Home for the Holidays @ Towns on Thompson! \$30,000 Anyway You want for contracts written and closed in January with 1 of our 5 Preferred Lenders! MOVE IN READY ~ LINEAR FIREPLACE ~ WALK-IN SHOWER W/DRYING AREA ~ WATERFALL ISLAND ~ WALK IN SHOWER ON TERRACE LEVEL ~ Chef inspired kitchen is located on the 2nd floor (overlooking Thompson Street) showcasing GE Café 36" Industrial Slide in Range (gas) with White Stacked Cabinetry in the Kitchen, Creekstone Island Cabinetry plus modern vent hood. Three Brushed Brass Metal Shades hanging over your waterfall island featuring new quartz countertop - Calacatta Mirragio Gold. Gold hardware pulls & kitchen faucet outfit this stunning kitchen with a Farmhouse sink. This floor plan has an open concept dining room, living room + Sunroom with immediate covered deck access. Living room features linear fireplace with floor to ceiling Ship Lap along with ship lap accent wall. Smart tubes and raised outlets allow for TV & Media Speakers to be hidden behind the wall. The built in's allow for your TV Receiver to be hidden in the cabinetry on either side of fireplace & 3 shelves allow for décor display. Detailed trim work outlines the stairs leading ...