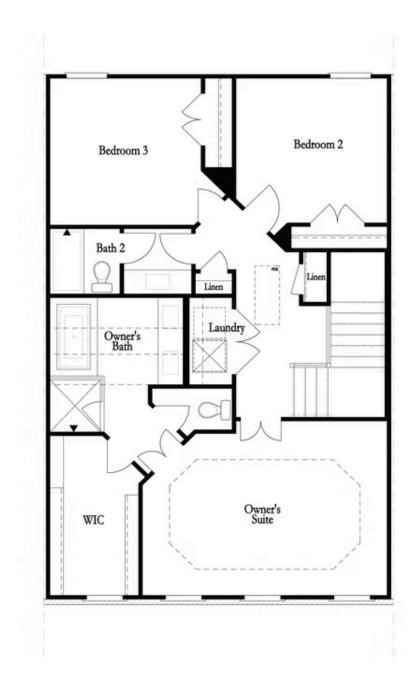

PRICED AT

\$1,020,765

2347 Sq Ft

4 Beds

⇒ 3.5 Baths

🖺 2 Car Garage

**∠** 3.0 Story

Spring into a New Home! At Towns on Thompson! MOVE-IN-READY!!! \*\*\$45,000 ANYWAY\*\* Contract must be written in APRIL!! Welcome home to Towns on Thompson- your new construction community located directly on the Alpha Loop in the heart of Downtown Alpharetta! Guest enter on the main level with a dramatic 2 story foyer. Wall Trim has been added to created depth and dimension as you enter into the home. Split staircases lure guest to the main living level where the kitchen is ideally situated in the rear of home allowing guest to fully utilize the main level. Your modern kitchen is outfitted with a convection microwave sitting above your 1st oven, while your second oven is located below your gas cooktop. 2 walls of white kitchen cabinetry with Gold Pulls allow for ample storage plus an additional pantry right off the kitchen. Beautiful quarts countertops with waterfall island pair with your cabinetry to the ceiling gibing an elevated allure. Living room separates your kitchen from dining. This space is large, therefore a long, farmhouse table or large circular dining table is needed for friends and family to spend time together over a great meal. The living room is located in the ...