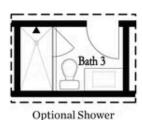

#### Options

First Floor Options

Second Floor Options

Optional Free Standing Tub with Shower

Third Floor Options

Want to Know More About This Home?