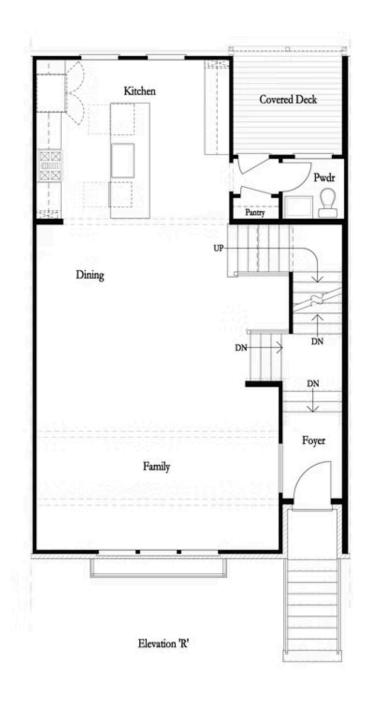

PRICED AT

\$1,020,765

2347 Sq Ft

4 Beds

⇒ 3.5 Baths

🖺 2 Car Garage

**∠** 3.0 Story

Spring into a New Home! At Towns on Thompson! MOVE-IN-READY!!! \*\*\$45,000 ANYWAY\*\* Contract must be written in APRIL!! Welcome home to Towns on Thompson- your new construction community located directly on the Alpha Loop in the heart of Downtown Alpharetta! Guest enter on the main level with a dramatic 2 story foyer. Wall Trim has been added to created depth and dimension as you enter into the home. Split staircases lure guest to the main living level where the kitchen is ideally situated in the rear of home allowing guest to fully utilize the main level. Your modern kitchen is outfitted with a convection microwave sitting above your 1st oven, while your second oven is located below your gas cooktop. 2 walls of white kitchen cabinetry with Gold Pulls allow for ample storage plus an additional pantry right off the kitchen. Beautiful quarts countertops with waterfall island pair with your cabinetry to the ceiling gibing an elevated allure. Living room separates your kitchen from dining. This space is large, therefore a long, farmhouse table or large circular dining table is needed for friends and family to spend time together over a great meal. The living room is located in the ...