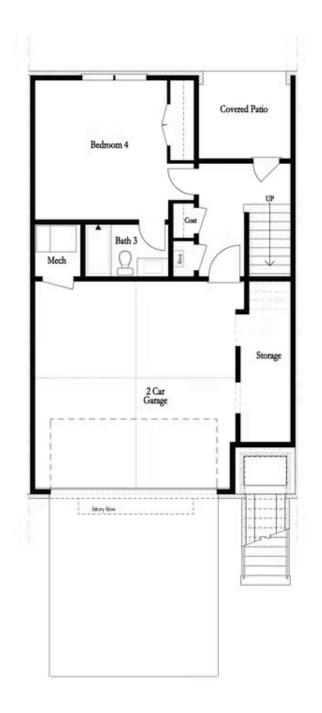

PRICED AT

\$1,020,765

2347 Sq Ft

4 Beds

⇒ 3.5 Baths

🖺 2 Car Garage

**∠** 3.0 Story

Spring into a New Home! At Towns on Thompson! MOVE-IN-READY!!! \*\*\$45,000 ANYWAY\*\* Contract must be written in APRIL!! Welcome home to Towns on Thompson- your new construction community located directly on the Alpha Loop in the heart of Downtown Alpharetta! Guest enter on the main level with a dramatic 2 story foyer. Wall Trim has been added to created depth and dimension as you enter into the home. Split staircases lure guest to the main living level where the kitchen is ideally situated in the rear of home allowing guest to fully utilize the main level. Your modern kitchen is outfitted with a convection microwave sitting above your 1st oven, while your second oven is located below your gas cooktop. 2 walls of white kitchen cabinetry with Gold Pulls allow for ample storage plus an additional pantry right off the kitchen. Beautiful quarts countertops with waterfall island pair with your cabinetry to the ceiling gibing an elevated allure. Living room separates your kitchen from dining. This space is large, therefore a long, farmhouse table or large circular dining table is needed for friends and family to spend time together over a great meal. The living room is located in the ...