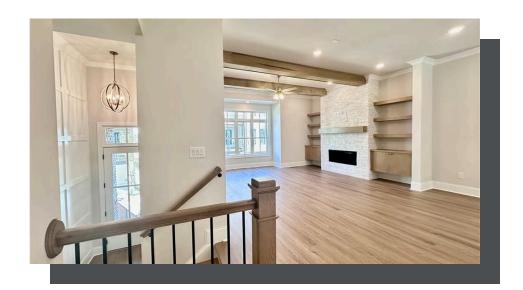

PRICED AT

\$1,020,765

2347 Sq Ft

4 Beds

⇒ 3.5 Baths

🖺 2 Car Garage

**∠** 3.0 Story

Spring into a New Home! At Towns on Thompson! MOVE-IN-READY!!! \*\*\$45,000 ANYWAY\*\* Contract must be written in APRIL!! Welcome home to Towns on Thompson- your new construction community located directly on the Alpha Loop in the heart of Downtown Alpharetta! Guest enter on the main level with a dramatic 2 story foyer. Wall Trim has been added to created depth and dimension as you enter into the home. Split staircases lure guest to the main living level where the kitchen is ideally situated in the rear of home allowing guest to fully utilize the main level. Your modern kitchen is outfitted with a convection microwave sitting above your 1st oven, while your second oven is located below your gas cooktop. 2 walls of white kitchen cabinetry with Gold Pulls allow for ample storage plus an additional pantry right off the kitchen. Beautiful quarts countertops with waterfall island pair with your cabinetry to the ceiling gibing an elevated allure. Living room separates your kitchen from dining. This space is large, therefore a long, farmhouse table or large circular dining table is needed for friends and family to spend time together over a great meal. The living room is located in the ...