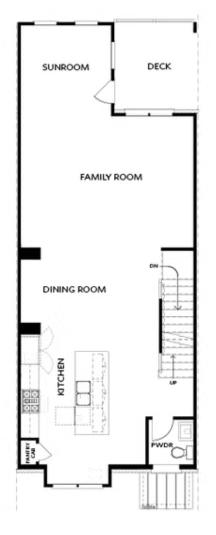

## 270 BRISCOE WAY, 37 THE CHILDRESS TOWNHOUSE IN TOWNS ON THOMPSON | ALPHARETTA, GA

SECOND FLOOR

Elevation R

Want to Know More About This Home?