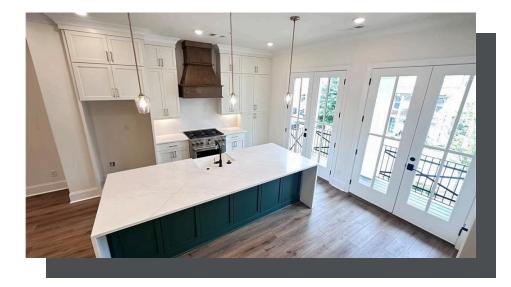

**ELEVATED** 

Modern & Luxury Finishes paired with Downtown Alpharetta easy living will make you fall in love with your New Construction Home! Home Site 37 sits right on Thomson Street, separating your Downtown Alpharetta from The Avalon, and peers into Thompson Street Park! Location, location, location!! Childress Plan offers 3 bedroom, 3.5 bathroom with Low Maintenance townhome living! As you enter, you'll be greeted by an open-concept Foyer with dual French doors leading to oversized Terrance level bedroom complete with Full Bathroom with upgraded Walk in Shower. Main Level Living is breathtaking featuring kitchen overlooking Thompson Street, Dining room, and Living room with a stunning fireplace that makes the space feel warm and inviting. Additional Sunroom with covered deck access provides ample natural light with 7 ft low E dual pane windows. The kitchen boasts quartz countertops & backsplash, upgrades GE CAFE stainless steel appliances, and custom cabinetry on backside of 9 ft island, providing a sleek and modern look. The oversized island offers ample space for food prep and entertainment, making it the perfect spot for family gatherings or entertaining friends. Upstairs, you'll find a spacious owner's suite plus an additional sitting room with private owners balcony directly off sitting ...