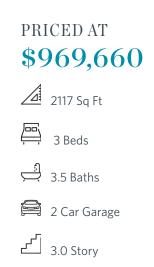

**ELEVATED** 

Modern & Luxury Finishes paired with Downtown Alpharetta easy living will make you fall in love with your New Construction Home! Home Site 37 sits right on Thomson Street, separating your Downtown Alpharetta from The Avalon, and peers into Thompson Street Park! Location, location, location!! Childress Plan offers 3 bedroom, 3.5 bathroom with Low Maintenance townhome living! As you enter, you'll be greeted by an open-concept Foyer with dual French doors leading to oversized Terrance level bedroom complete with Full Bathroom with upgraded Walk in Shower. Main Level Living is breathtaking featuring kitchen overlooking Thompson Street, Dining room, and Living room with a stunning fireplace that makes the space feel warm and inviting. Additional Sunroom with covered deck access provides ample natural light with 7 ft low E dual pane windows. The kitchen boasts quartz countertops & backsplash, upgrades GE CAFE stainless steel appliances, and custom cabinetry on backside of 9 ft island, providing a sleek and modern look. The oversized island offers ample space for food prep and entertainment, making it the perfect spot for family gatherings or entertaining friends. Upstairs, you'll find a spacious owner's suite plus an additional sitting room with private owners balcony directly off sitting ...