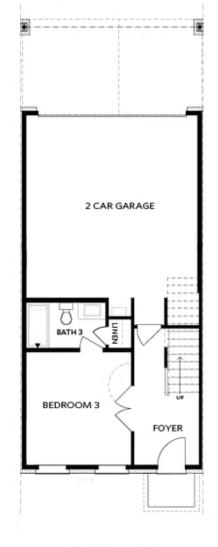

## 270 BRISCOE WAY, 37 THE CHILDRESS TOWNHOUSE IN TOWNS ON THOMPSON | ALPHARETTA, GA

FIRST FLOOR

Elevation R

Want to Know More About This Home?