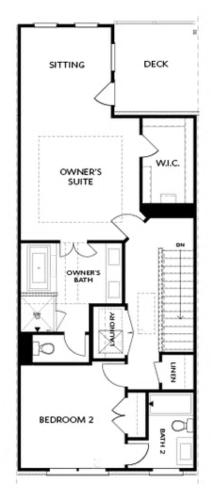

## 270 BRISCOE WAY, 37 THE CHILDRESS TOWNHOUSE IN TOWNS ON THOMPSON | ALPHARETTA, GA

THIRD FLOOR

Elevation T

Want to Know More About This Home?

**OPT** Shower

BASEMENT

SECOND FLOOR

OPT Open Rail