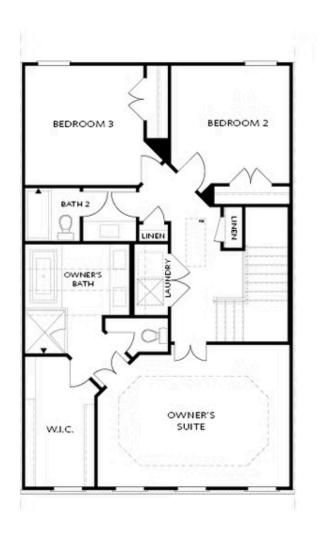

OPT Fireplace

OPT Linear Fireplace

SECOND FLOOR

THIRD FLOOR

Want to Know More About This Home?