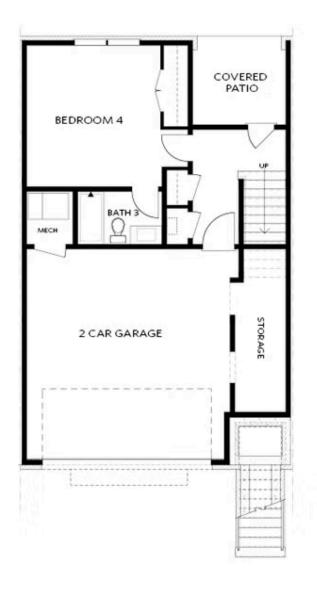

## 285 BRISCOE WAY, 2 THE CHAUCER TOWNHOUSE IN TOWNS ON THOMPSON | ALPHARETTA, GA

Elevation R

Want to Know More About This Home?

OPT Shower

FIRST FLOOR

entro de la certa partico de

OPT Fireplace

OPT Linear Fireplace