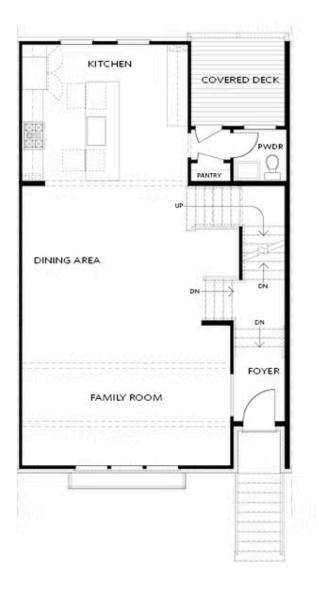

Summer of Savings with our FINAL OPPORTUNITIES at Towns on Thompson in Alpharetta. MOVE-IN READY -Finished townhome with stunning finishes and upgraded design features is available to receive our JUNE incentive this month of \$45k ANYWAY ON CONTRACTS WRITTEN. Discover The Chaucer—Stunning 4bedroom, 3.5-bath home offering luxury and modern living at its finest. Beautiful brick front exterior with brownstone-like entrance into main living level with a spacious 2-car garage with storage, back deck and private, fenced back patio space on terrace level. The grand foyer space showcases an oversized split staircases with open railing offer breathtaking views of main living level and the elevated ceiling height in the foyer is perfect for a statement chandelier fixture. This designer-curated home offers bright, open spaces with 10-foot ceilings on main level, 9 -foot on the terrace and top levels with hardwood floors throughout. The spacious main level features a painted brick linear fireplace with a cabinetry and shelving and an open living and dining spaces that flows through to a spectacular kitchen. In the thoughtfully designed rear kitchen, you'll find stacked perimeter cabinets in willow gray and a bright white oversized kitchen island cabinet with an upgraded quartz waterfall Cambria Calcutta Goa ...

## 285 BRISCOE WAY, 2 THE CHAUCER TOWNHOUSE IN TOWNS ON THOMPSON | ALPHARETTA, GA

Elevation R

Want to Know More About This Home?

OPT Shower

FIRST FLOOR

entro de la certa partico de

OPT Fireplace

OPT Linear Fireplace