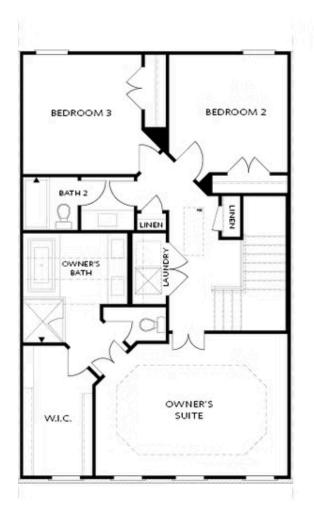

SECOND FLOOR

OPT Walk-Through Shower

OPT Freestanding Tub w. Seperate Shower

THIRD FLOOR

Want to Know More About This Home?