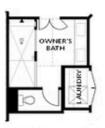

OPT Linear Fireplace

SECOND FLOOR

OPT Open Rail

OPT Walk-Through Shower

OPT Freestanding Tub/Shower Combo

Want to Know More About This Home?