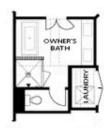

OPT Linear Fireplace

SECOND FLOOR

OPT Open Rail

OPT Walk-Through Shower

OPT Freestanding Tub/Shower Combo

Want to Know More About This Home?