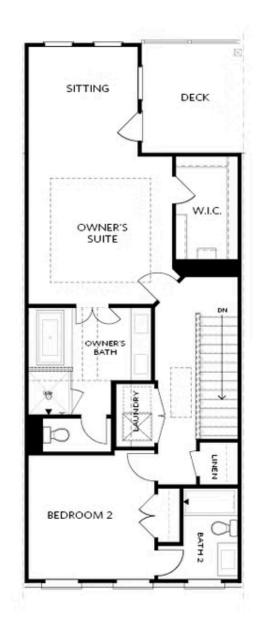

OPT Linear Fireplace

SECOND FLOOR

OPT Open Rail

OPT Walk-Through Shower

OPT Freestanding Tub/Shower Combo

Want to Know More About This Home?