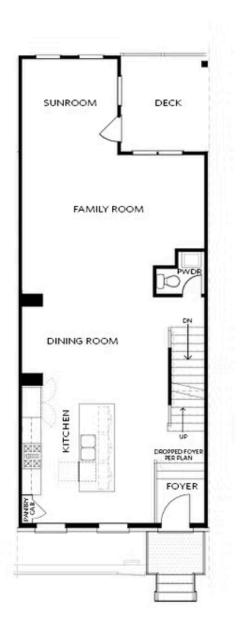

OPT Linear Fireplace

SECOND FLOOR

OPT Open Rail

OPT Walk-Through Shower

OPT Freestanding Tub/Shower Combo

Want to Know More About This Home?