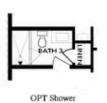

OPT Linear Fireplace

SECOND FLOOR

OPT Open Rail

OPT Walk-Through Shower

OPT Freestanding Tub/Shower Combo

Want to Know More About This Home?