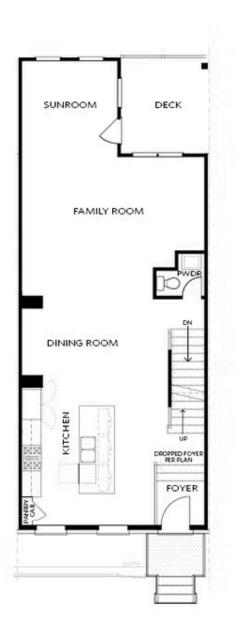

OPT Linear Fireplace

SECOND FLOOR

OPT Open Rail

OPT Walk-Through Shower

OPT Freestanding Tub/Shower Combo

Want to Know More About This Home?