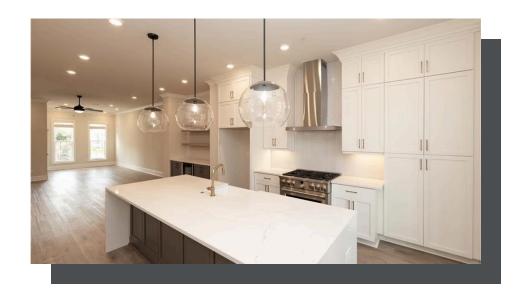

PRICED AT \$927,800

2105 Sq Ft

3 Beds

3.5 Baths

2 Car Garage

كا 3.0 Story

Spring into a new Home at Towns on Thompson! MOVE-IN-READY and FINAL OPPORTUNITIES NOW! \$35k ANYWAY ON CONTRACTS WRITTEN IN MAY. Step into a residence where thoughtful design meets timeless sophistication. This impeccably curated townhome with 10-foot ceilings on the main level and hardwoods throughout is a testament to modern luxury, featuring upgraded finishes and architectural details. THIS IS A MUST-SEE HOME!! The stunning and bright kitchen showcases GE Café appliances and an industrial slide-in gas range with a stainless steel vent hood. Bright White Kitchen stacked cabinets with Cambria Inverness Polished Frost quartz that is also displayed on the beverage center in the dining area. Glossy White Chevron Gloss backsplash laid to 10-foot ceiling. The oversized kitchen island features a waterfall detail with extra storage; the island cabinet color is Creekstone to match the Beverage Center cabinet. The beverage center has modern floating shelves stained to match the Hardwood flooring, Fireplace mantle, and stairs throughout the home. The kitchen island showcases the welcoming and warm tones perfectly: stunning Inverness Frost Waterfall island with Creekstone cabinets and Luxe Gold faucet and white Farmhouse Sink. The kitchen space is illuminated nicely with tons of natural light from the 8-foot doors and ...