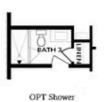

OPT Linear Fireplace

SECOND FLOOR

OPT Open Rail

OPT Walk-Through Shower

OPT Freestanding Tub/Shower Combo

Want to Know More About This Home?