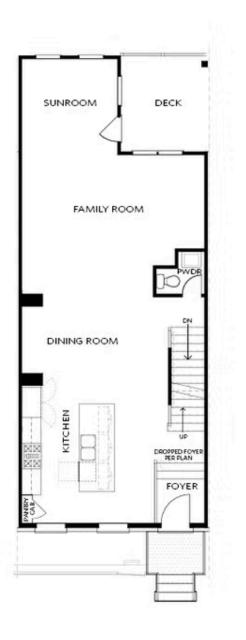

OPT Linear Fireplace

SECOND FLOOR

OPT Open Rail

OPT Walk-Through Shower

OPT Freestanding Tub/Shower Combo

Want to Know More About This Home?