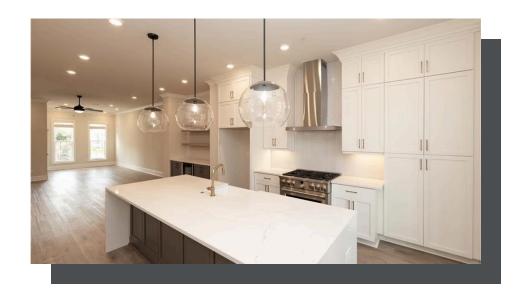

PRICED AT \$912,800

2105 Sq Ft

==i ∃ 3 Beds

⇒ 3.5 Baths

2 Car Garage

**∠** 3.0 Story

Fall into Savings with \$50K. Personalize Your Space with Your Style – use it toward low rates, upgrades, appliances, closing costs & more. Ends September 30, 2025. MOVE-IN-READY and FINAL OPPORTUNITIES NOW! MOVE-IN-READY Please note This price reflects the \$50,000 incentive being deducted from the price. Step into A luxurious living environment and enjoy the summer of savings at Towns on Thompson. Step into luxury living at Towns on Thompson, a boutique community perfectly situated between Avalon and Downtown Alpharetta. This impeccably curated townhome features 10-foot ceilings on the main level, wide-plank hardwood floors throughout, and a sophisticated palette of high-end finishes and custom details. Designed for discerning buyers, the open-concept layout blends timeless elegance with modern functionality. The heart of the home is a chef's kitchen equipped with GE Café appliances, an industrial slide-in gas range, and a stainless steel vent hood. Bright white stacked cabinets stretch to the ceiling, paired with polished Cambria Inverness Frost quartz countertops and a striking white chevron tile backsplash laid to the ceiling. The oversized island showcases a dramatic waterfall edge, finished in Creekstone cabinetry to complement the beverage center and floating shelves, all stained to match the hardwood floors and fireplace mantle. ...