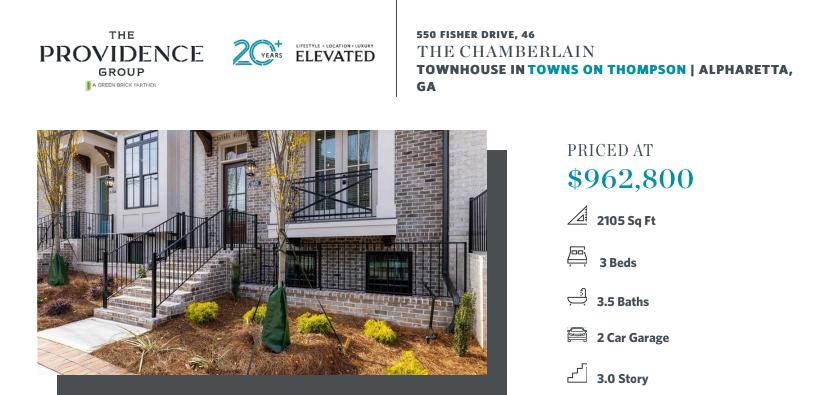

New Year New Home New You! @ Towns on Thompson! MOVE IN READY UNIT -Enjoy \$15K ANYWAY YOU WANT + \$5,000 towards Closing Costs with 1 of our 5 Preferred Lender, with contracts written in JANUARY. Step into a residence where thoughtful design meets timeless sophistication. This impeccably curated townhome with 10-foot ceilings on the main level and hardwoods throughout is a testament to modern luxury, featuring upgraded finishes and architectural details. THIS IS A MUST SEE HOME!! The stunning and bright kitchen showcases GE Café appliances and an industrial slide-in gas range with a stainless steel vent hood. Bright White Kitchen stacked cabinets with Cambria Inverness Polished Frost quartz that is also displayed on the beverage center in the dining area. Glossy White Chevron Gloss backsplash laid to 10-foot ceiling. The oversized kitchen island features a waterfall detail with extra storage; the island cabinet color is Creekstone to match the Beverage Center cabinet. The beverage center has modern floating shelves stained to match the Hardwood flooring, Fireplace mantle, and stairs throughout the home. The kitchen island showcases the welcoming and warm tones perfectly: stunning Inverness Frost Waterfall island with Creekstone cabinets and Luxe Gold faucet and white Farmhouse Sink.