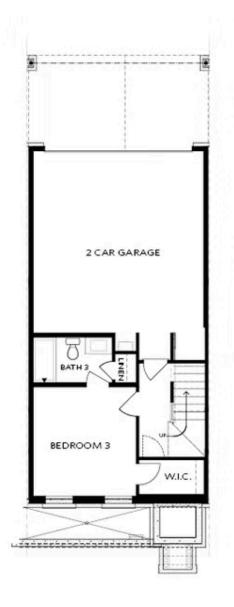

OPT Shower

BASEMENT

**OPT** Linear Fireplace

OPT Fireplace

SECOND FLOOR

OPT Open Rail

OPT Walk-Through Shower

OPT Freestanding Tub/Shower Combo