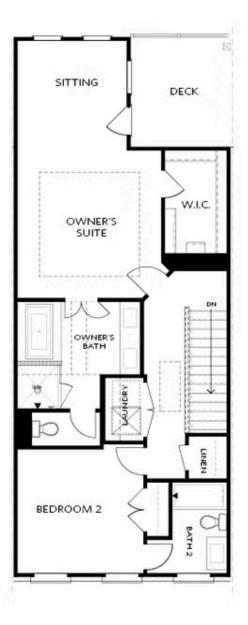

OPT Shower

BASEMENT

**OPT** Linear Fireplace

OPT Fireplace

SECOND FLOOR

OPT Open Rail

OPT Walk-Through Shower

OPT Freestanding Tub/Shower Combo