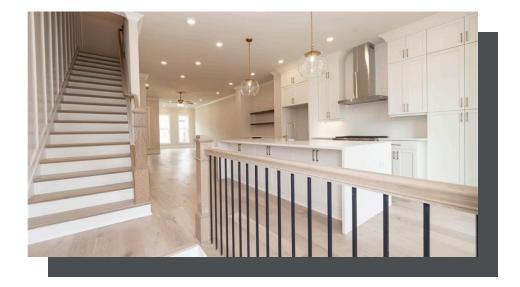

Spring into a new Home at Towns on Thompson! MOVE-IN-READY and FINAL OPPORTUNITIES NOW! \$35k ANYWAY ON CONTRACTS WRITTEN IN MAY.. Step into a residence where thoughtful design meets timeless sophistication. This impeccably curated townhome with 10 foot ceilings on main level and hardwoods throughout is a testament to modern luxury, featuring upgraded finishes and architectural details throughout. MUST SEE HOME!! The stunning and bright kitchen showcases GE Café appliances, industrial slide-in gas range with Stainless Steel hood vent. Bright White Kitchen stacked cabinets with Cambria Calacatta Miraggio quartz countertops, backsplash and oversized kitchen island with waterfall feature and White island cabinets with extra storage and a Farmhouse sink. The kitchen space is illuminated with statement pendant lights and natural light that provides a warm and sophisticated ambiance. The living room/ dining room space includes a beverage center with matching white cabinets and quartz top - perfect for entertaining friends and family. The family room features a sleek linear fireplace with painted Shiplap Horizontal wrapped to the ceiling and cabinet that create an inviting centerpiece. Walk down to the terrace-level suite offering a serene suite bedroom retreat with full bathroom with an elegantly upgraded walk-in shower, perfect for guests or ...