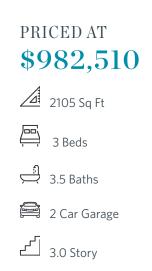

Spring into a new Home at Towns on Thompson! MOVE-IN-READY and FINAL OPPORTUNITIES NOW! \$35k ANYWAY ON CONTRACTS WRITTEN IN MAY.. Step into a residence where thoughtful design meets timeless sophistication. This impeccably curated townhome with 10 foot ceilings on main level and hardwoods throughout is a testament to modern luxury, featuring upgraded finishes and architectural details throughout. MUST SEE HOME!! The stunning and bright kitchen showcases GE Café appliances, industrial slide-in gas range with Stainless Steel hood vent. Bright White Kitchen stacked cabinets with Cambria Calacatta Miraggio quartz countertops, backsplash and oversized kitchen island with waterfall feature and White island cabinets with extra storage and a Farmhouse sink. The kitchen space is illuminated with statement pendant lights and natural light that provides a warm and sophisticated ambiance. The living room/ dining room space includes a beverage center with matching white cabinets and quartz top - perfect for entertaining friends and family. The family room features a sleek linear fireplace with painted Shiplap Horizontal wrapped to the ceiling and cabinet that create an inviting centerpiece. Walk down to the terrace-level suite offering a serene suite bedroom retreat with full bathroom with an elegantly upgraded walk-in shower, perfect for guests or ...