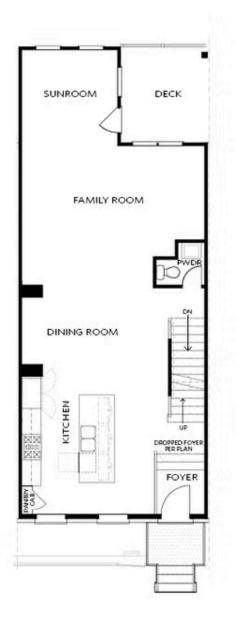

Spring into a new Home at Towns on Thompson! MOVE-IN-READY and FINAL OPPORTUNITIES NOW! \$35k ANYWAY ON CONTRACTS WRITTEN IN MAY.. Step into a residence where thoughtful design meets timeless sophistication. This impeccably curated townhome with 10 foot ceilings on main level and hardwoods throughout is a testament to modern luxury, featuring upgraded finishes and architectural details throughout. MUST SEE HOME!! The stunning and bright kitchen showcases GE Café appliances, industrial slide-in gas range with Stainless Steel hood vent. Bright White Kitchen stacked cabinets with Cambria Calacatta Miraggio quartz countertops, backsplash and oversized kitchen island with waterfall feature and White island cabinets with extra storage and a Farmhouse sink. The kitchen space is illuminated with statement pendant lights and natural light that provides a warm and sophisticated ambiance. The living room/ dining room space includes a beverage center with matching white cabinets and quartz top - perfect for entertaining friends and family. The family room features a sleek linear fireplace with painted Shiplap Horizontal wrapped to the ceiling and cabinet that create an inviting centerpiece. Walk down to the terrace-level suite offering a serene suite bedroom retreat with full bathroom with an elegantly upgraded walk-in shower, perfect for guests or ...

OPT Shower

BASEMENT

**OPT** Linear Fireplace

OPT Fireplace

SECOND FLOOR

OPT Open Rail

OPT Walk-Through Shower

OPT Freestanding Tub/Shower Combo