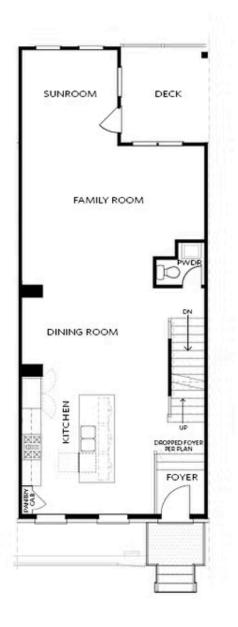

Fall into Savings with \$50K. Personalize Your Space with Your Style – use it toward low rates, upgrades, appliances, closing costs & more.... Ends September 30, 2025. MOVE-IN-READY and FINAL OPPORTUNITIES NOW! MOVE-IN-READY and FINAL OPPORTUNITIES NOW! Step into luxury living and enjoy the summer of savings at Towns on Thompson. Experience elevated living in this impeccably designed townhome, where timeless sophistication meets modern elegance. Situated in the coveted Towns on Thompson—a boutique enclave of just 48 luxury residences—this home offers unparalleled craftsmanship, designer finishes, and an exceptional location between Downtown Alpharetta and Avalon. Step inside to soaring 10-foot ceilings and wide-plank hardwoods that flow seamlessly throughout. The open-concept main level has been thoughtfully curated for both everyday living and refined entertaining. At the heart of the home, the designer kitchen makes a bold statement with GE Café appliances, an industrial slide-in gas range with a stainless steel hood, and sleek Cambria Calacatta Miraggio quartz countertops. Bright white stacked cabinetry, a waterfall-edge island with white base cabinets and farmhouse sink, and custom pendant lighting create a space as functional as it is stunning—flooded with natural light and grounded in warmth and elegance. Adjacent to the kitchen, the entertainer's dining and ...