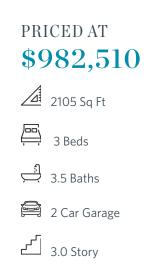

Fall into Savings with \$50K. Personalize Your Space with Your Style – use it toward low rates, upgrades, appliances, closing costs & more.... Ends September 30, 2025. MOVE-IN-READY and FINAL OPPORTUNITIES NOW! MOVE-IN-READY and FINAL OPPORTUNITIES NOW! Step into luxury living and enjoy the summer of savings at Towns on Thompson. Experience elevated living in this impeccably designed townhome, where timeless sophistication meets modern elegance. Situated in the coveted Towns on Thompson—a boutique enclave of just 48 luxury residences—this home offers unparalleled craftsmanship, designer finishes, and an exceptional location between Downtown Alpharetta and Avalon. Step inside to soaring 10-foot ceilings and wide-plank hardwoods that flow seamlessly throughout. The open-concept main level has been thoughtfully curated for both everyday living and refined entertaining. At the heart of the home, the designer kitchen makes a bold statement with GE Café appliances, an industrial slide-in gas range with a stainless steel hood, and sleek Cambria Calacatta Miraggio quartz countertops. Bright white stacked cabinetry, a waterfall-edge island with white base cabinets and farmhouse sink, and custom pendant lighting create a space as functional as it is stunning—flooded with natural light and grounded in warmth and elegance. Adjacent to the kitchen, the entertainer's dining and ...