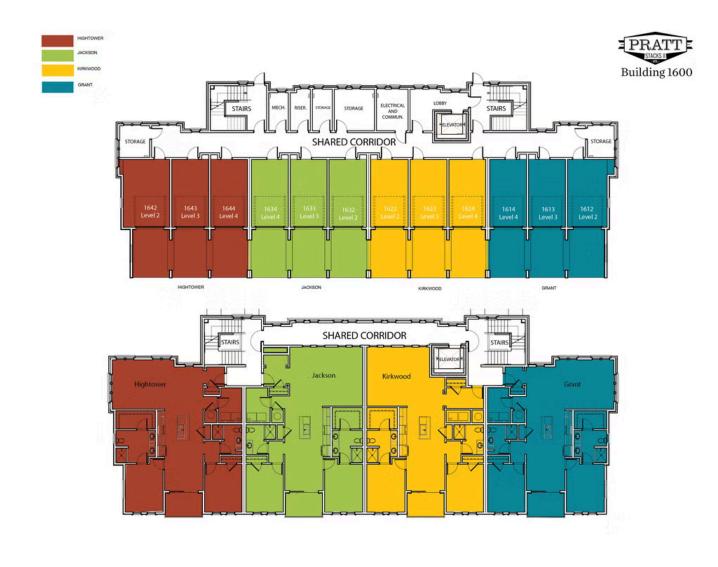

# 371 grant circle, 1812 THE GRANT CONDOMINIUM IN GRANT PLACE | ATLANTA, GA

Pick Your Promotion with \$30K - Choose the path to homeownership that fits your life - low rates, upgrades, appliances, closing costs & more. Ends July 31, 2025 \*\*\*FINAL OPPORTUNITIES at Grant Place!!!\*\*\* ~~~ Live on the Beltline! Presented by The Providence Group, Grant Place is a boutique new construction community that sits quietly away from a pass-through street. Wake up on Sundays and step outside to enjoy the famous Grant Park Farmers' Market. Don't feel like cooking? The Beacon offers a variety of restaurants for any palate. One of our largest floorplans, the Hightower is on the northeast corner of the building where you will wake up to a beautiful sunrise! Let's walk through the lavish upgrades and distinctive features that define this gorgeous home. Each home features timeless finish collections that include 42-inch upper cabinetry, soft close doors, under cabinet lighting, Cambria quartz countertops, durable solid surface flooring, tiled bathrooms, raised vanities, Delta fixtures and GE Café SS Appliances. The open-concept layout seamlessly connects the living, dining, and kitchen areas, fostering a sense of spaciousness and unity. As you approach the entrance, be greeted by an expansive foyer with wood flooring that will lead you into your light ...