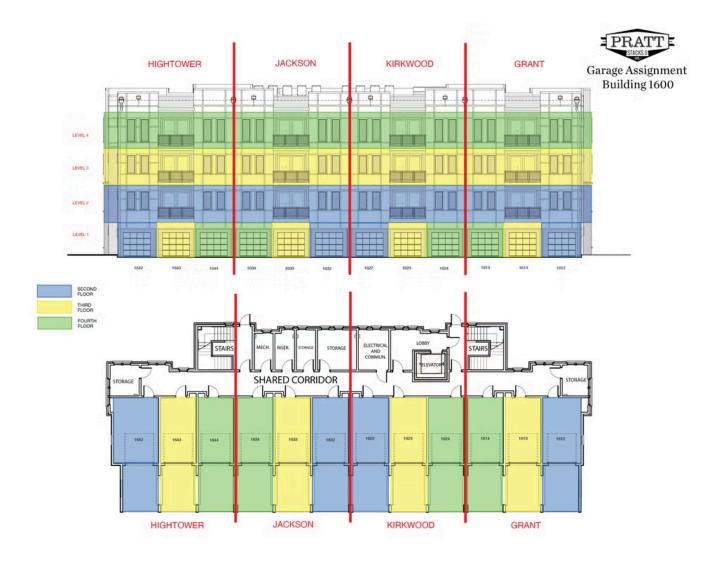

# 371 grant circle, 1812 THE GRANT CONDOMINIUM IN GRANT PLACE | ATLANTA, GA

Pick Your Promotion with \$30K - Choose the path to homeownership that fits your life - low rates, upgrades, appliances, closing costs & more. Ends July 31, 2025 \*\*\*FINAL OPPORTUNITIES at Grant Place!!!\*\*\* ~~~ Live on the Beltline! Presented by The Providence Group, Grant Place is a boutique new construction community that sits quietly away from a pass-through street. Wake up on Sundays and step outside to enjoy the famous Grant Park Farmers' Market. Don't feel like cooking? The Beacon offers a variety of restaurants for any palate. One of our largest floorplans, the Hightower is on the northeast corner of the building where you will wake up to a beautiful sunrise! Let's walk through the lavish upgrades and distinctive features that define this gorgeous home. Each home features timeless finish collections that include 42-inch upper cabinetry, soft close doors, under cabinet lighting, Cambria quartz countertops, durable solid surface flooring, tiled bathrooms, raised vanities, Delta fixtures and GE Café SS Appliances. The open-concept layout seamlessly connects the living, dining, and kitchen areas, fostering a sense of spaciousness and unity. As you approach the entrance, be greeted by an expansive foyer with wood flooring that will lead you into your light ...