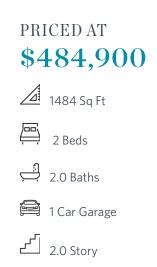

# 371 grant circle, 1812 THE GRANT CONDOMINIUM IN GRANT PLACE | ATLANTA, GA

Pick Your Promotion with \$30K - Choose the path to homeownership that fits your life - low rates, upgrades, appliances, closing costs & more. Ends July 31, 2025 \*\*\*FINAL OPPORTUNITIES at Grant Place!!!\*\*\* ~~~ Live on the Beltline! Presented by The Providence Group, Grant Place is a boutique new construction community that sits quietly away from a pass-through street. Wake up on Sundays and step outside to enjoy the famous Grant Park Farmers' Market. Don't feel like cooking? The Beacon offers a variety of restaurants for any palate. One of our largest floorplans, the Hightower is on the northeast corner of the building where you will wake up to a beautiful sunrise! Let's walk through the lavish upgrades and distinctive features that define this gorgeous home. Each home features timeless finish collections that include 42-inch upper cabinetry, soft close doors, under cabinet lighting, Cambria quartz countertops, durable solid surface flooring, tiled bathrooms, raised vanities, Delta fixtures and GE Café SS Appliances. The open-concept layout seamlessly connects the living, dining, and kitchen areas, fostering a sense of spaciousness and unity. As you approach the entrance, be greeted by an expansive foyer with wood flooring that will lead you into your light ...