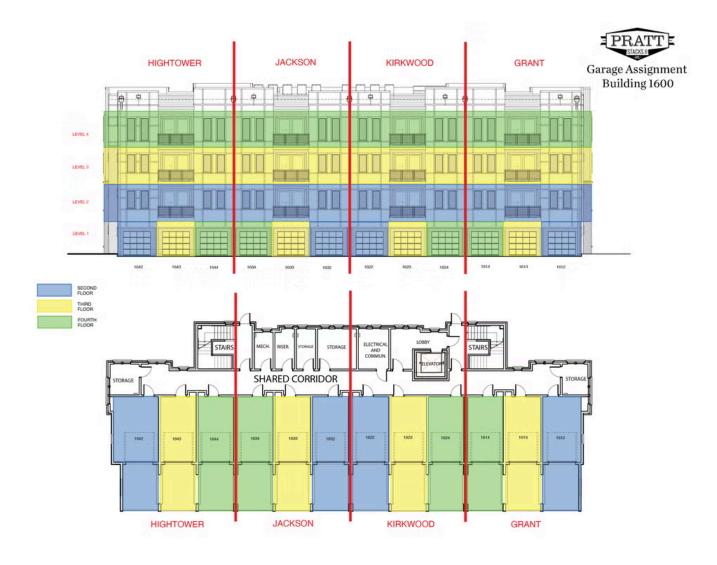

## 371 grant circle, 1813 THE GRANT CONDOMINIUM IN GRANT PLACE | ATLANTA, GA

Pick Your Promotion with \$30K - Choose the path to homeownership that fits your life - low rates, upgrades, appliances, closing costs & more. Ends July 31, 2025 \*\*\*FINAL OPPORTUNITIES at Grant Place!!!\*\*\* ~~~ Live on the Beltline! Welcome to Grant Place, a BRAND-NEW boutique community that offers a private garage and elevator service to your one level living home. Let's walk through the lavish upgrades and distinctive features that define this gorgeous home. Each home features timeless finish collections that include 42-inch wood upper cabinetry, soft close doors, under cabinet lighting, quartz countertops, durable solid surface flooring, tiled bathrooms, raised vanities, Delta fixtures and GE Café SS Appliances. The open-concept layout seamlessly connects the living, dining, and kitchen areas, fostering a sense of spaciousness and unity. As you approach the entrance, be greeted by an expansive foyer with wood flooring that will lead you into your light filled home, a living area with plenty of wall space to display art or your large screen TV, slide open your balcony door to dine alfresco on the covered balcony, step into one of the 2 bedrooms that sit apart from one another to give way for privacy. These spaces are all ...