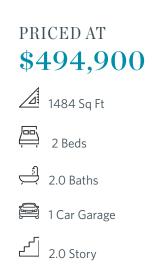

## 371 grant circle, 1813 THE GRANT CONDOMINIUM IN GRANT PLACE | ATLANTA, GA

Pick Your Promotion with \$30K - Choose the path to homeownership that fits your life - low rates, upgrades, appliances, closing costs & more. Ends July 31, 2025 \*\*\*FINAL OPPORTUNITIES at Grant Place!!!\*\*\* ~~~ Live on the Beltline! Welcome to Grant Place, a BRAND-NEW boutique community that offers a private garage and elevator service to your one level living home. Let's walk through the lavish upgrades and distinctive features that define this gorgeous home. Each home features timeless finish collections that include 42-inch wood upper cabinetry, soft close doors, under cabinet lighting, quartz countertops, durable solid surface flooring, tiled bathrooms, raised vanities, Delta fixtures and GE Café SS Appliances. The open-concept layout seamlessly connects the living, dining, and kitchen areas, fostering a sense of spaciousness and unity. As you approach the entrance, be greeted by an expansive foyer with wood flooring that will lead you into your light filled home, a living area with plenty of wall space to display art or your large screen TV, slide open your balcony door to dine alfresco on the covered balcony, step into one of the 2 bedrooms that sit apart from one another to give way for privacy. These spaces are all ...