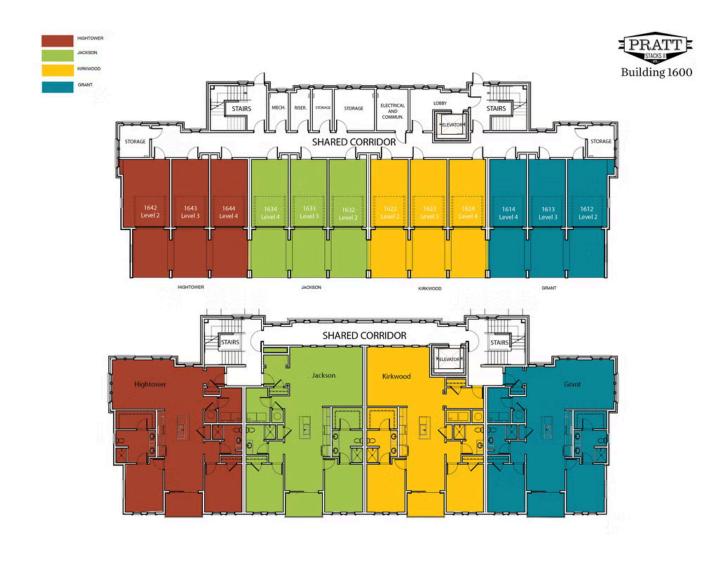

## 371 grant circle, 1813 THE GRANT CONDOMINIUM IN GRANT PLACE | ATLANTA, GA

Pick Your Promotion with \$30K - Choose the path to homeownership that fits your life - low rates, upgrades, appliances, closing costs & more. Ends July 31, 2025 \*\*\*FINAL OPPORTUNITIES at Grant Place!!!\*\*\* ~~~ Live on the Beltline! Welcome to Grant Place, a BRAND-NEW boutique community that offers a private garage and elevator service to your one level living home. Let's walk through the lavish upgrades and distinctive features that define this gorgeous home. Each home features timeless finish collections that include 42-inch wood upper cabinetry, soft close doors, under cabinet lighting, quartz countertops, durable solid surface flooring, tiled bathrooms, raised vanities, Delta fixtures and GE Café SS Appliances. The open-concept layout seamlessly connects the living, dining, and kitchen areas, fostering a sense of spaciousness and unity. As you approach the entrance, be greeted by an expansive foyer with wood flooring that will lead you into your light filled home, a living area with plenty of wall space to display art or your large screen TV, slide open your balcony door to dine alfresco on the covered balcony, step into one of the 2 bedrooms that sit apart from one another to give way for privacy. These spaces are all ...