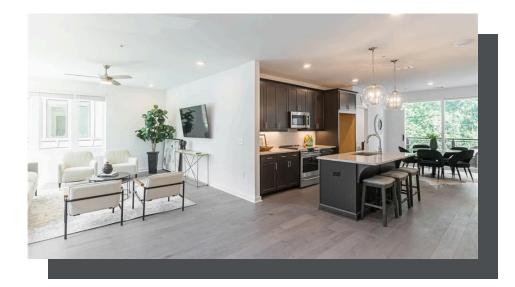

## 371 grant circle, 1813 THE GRANT CONDOMINIUM IN GRANT PLACE | ATLANTA, GA

Pick Your Promotion with \$30K - Choose the path to homeownership that fits your life - low rates, upgrades, appliances, closing costs & more. Ends July 31, 2025 \*\*\*FINAL OPPORTUNITIES at Grant Place!!!\*\*\* ~~~ Live on the Beltline! Welcome to Grant Place, a BRAND-NEW boutique community that offers a private garage and elevator service to your one level living home. Let's walk through the lavish upgrades and distinctive features that define this gorgeous home. Each home features timeless finish collections that include 42-inch wood upper cabinetry, soft close doors, under cabinet lighting, quartz countertops, durable solid surface flooring, tiled bathrooms, raised vanities, Delta fixtures and GE Café SS Appliances. The open-concept layout seamlessly connects the living, dining, and kitchen areas, fostering a sense of spaciousness and unity. As you approach the entrance, be greeted by an expansive foyer with wood flooring that will lead you into your light filled home, a living area with plenty of wall space to display art or your large screen TV, slide open your balcony door to dine alfresco on the covered balcony, step into one of the 2 bedrooms that sit apart from one another to give way for privacy. These spaces are all ...