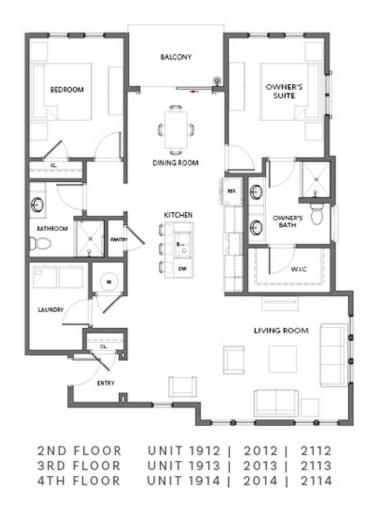

### 371 GRANT CIRCLE, 1814 THE GRANT

### **CONDOMINIUM IN GRANT PLACE | ATLANTA, GA**

PRICED AT

\$544,900

\_\_\_\_\_\_ 1484 Sq Ft

□ 2 Beds

2.0 Baths

1 Car Garage

New Year New Home New You! \*\*\*NOW FOR A LIMITED TIME ONLY!!!\*\*\* ~~~ Ask about our \$30K Anyway You Want It on purchase agreements written by the end of January 2025. Live on the Beltline! Welcome to Grant Place, a BRAND-NEW boutique community that offers a private garage and elevator service to your one level living home. Let's walk through the lavish upgrades and distinctive features that define this gorgeous home. This home is a top floor unit facing Northwest offering beautiful evening sunsets. Each home features timeless finish collections that include 42-inch wood upper cabinetry, soft close doors, under cabinet lighting, Cambria quartz countertops, durable solid surface flooring, tiled bathrooms, raised vanities, Delta fixtures and GE Café SS Appliances. The open-concept layout seamlessly connects the living, dining, and kitchen areas, fostering a sense of spaciousness and unity. As you approach the entrance, be greeted by an expansive foyer with wood flooring that will lead you into your light filled home, a living area with plenty of wall space to display art or your large screen TV, slide open your balcony door to dine alfresco on the covered balcony, step into one of the 2 bedrooms that sit apart from ...