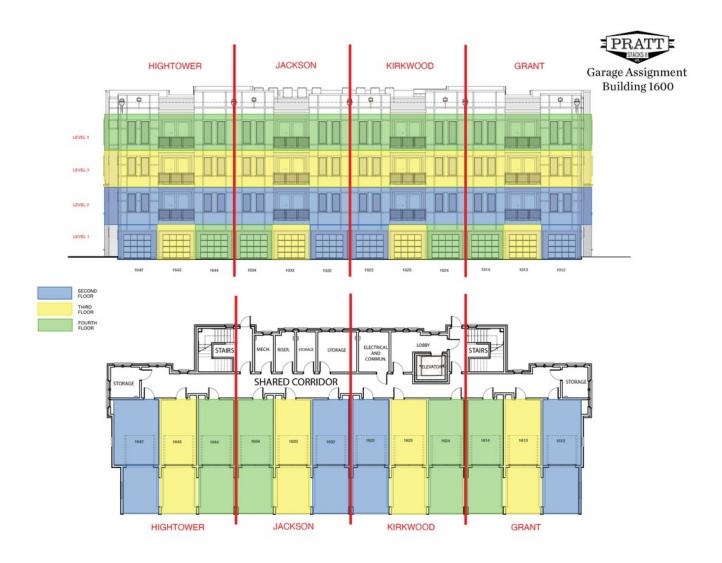

under cabinet lighting, Cambria quartz countertops, durable solid surface flooring, tiled bathrooms, raised vanities, Delta fixtures and GE Café SS Appliances. The open-concept layout seamlessly connects the living, dining, and kitchen areas, fostering a sense of spaciousness and unity. As you approach the entrance, be greeted by an expansive foyer with wood flooring that will lead you into your light filled home, a living area with plenty of wall space to display art or your large screen TV, slide open your balcony door to dine alfresco on the covered balcony, step into one of the 2 bedrooms that sit apart from ...

Want to Know More About This Home?









Want to Know More About This Home?









Want to Know More About This Home?









Want to Know More About This Home?









Want to Know More About This Home?