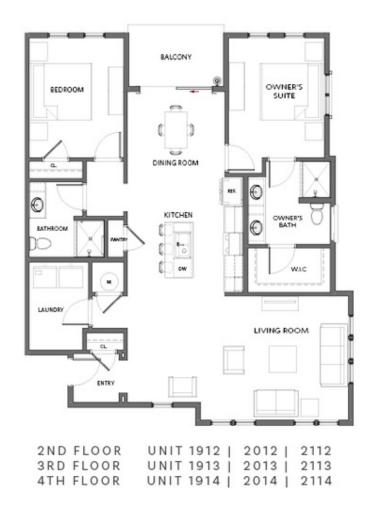

### 371 GRANT CIRCLE, 1814 THE GRANT

### **CONDOMINIUM IN GRANT PLACE | ATLANTA, GA**

PRICED AT

\$524,900

\_\_\_\_\_\_ 1484 Sq Ft

2 Beds

2.0 Baths

1 Car Garage

\_\_\_\_\_\_ 2.0 Story

Spring into a New Home!! \*\*\*NOW FOR A LIMITED TIME ONLY!!! \*\*\* ~~~ Ask about our \$30K Anyway You Want It on purchase agreements written by the end of April 2025. Live on the Beltline! Welcome to Grant Place, a BRAND-NEW boutique community that offers a private garage and elevator service to your one level living home. Let's walk through the lavish upgrades and distinctive features that define this gorgeous home. This home is a top floor unit facing Northwest offering beautiful evening sunsets. Each home features timeless finish collections that include 42-inch wood upper cabinetry, soft close doors, under cabinet lighting, Cambria quartz countertops, durable solid surface flooring, tiled bathrooms, raised vanities, Delta fixtures and GE Café SS Appliances. The open-concept layout seamlessly connects the living, dining, and kitchen areas, fostering a sense of spaciousness and unity. As you approach the entrance, be greeted by an expansive foyer with wood flooring that will lead you into your light filled home, a living area with plenty of wall space to display art or your large screen TV, slide open your balcony door to dine alfresco on the covered balcony, step into one of the 2 bedrooms that sit apart from one ...