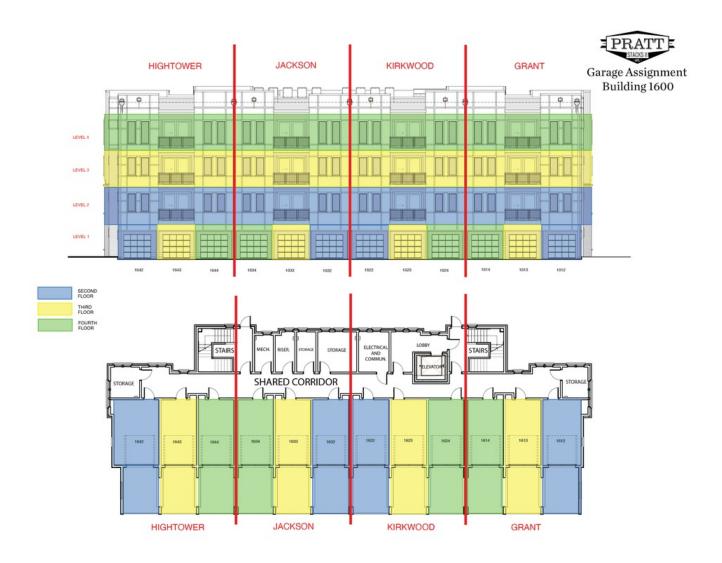

er cabinet lighting, Cambria quartz countertops, durable solid surface flooring, tiled bathrooms, raised vanities, Delta fixtures and GE Café SS Appliances. The open-concept layout seamlessly connects the living, dining, and kitchen areas, fostering a sense of spaciousness and unity. As you approach the entrance, be greeted by an expansive foyer with wood flooring that will lead you into your light filled home, a living area with plenty of wall space to display art or your large screen TV, slide open your balcony door to dine alfresco on the covered balcony, step into one of the 2 bedrooms that sit apart from one ...

Want to Know More About This Home?









Want to Know More About This Home?









Want to Know More About This Home?









Want to Know More About This Home?









Want to Know More About This Home?