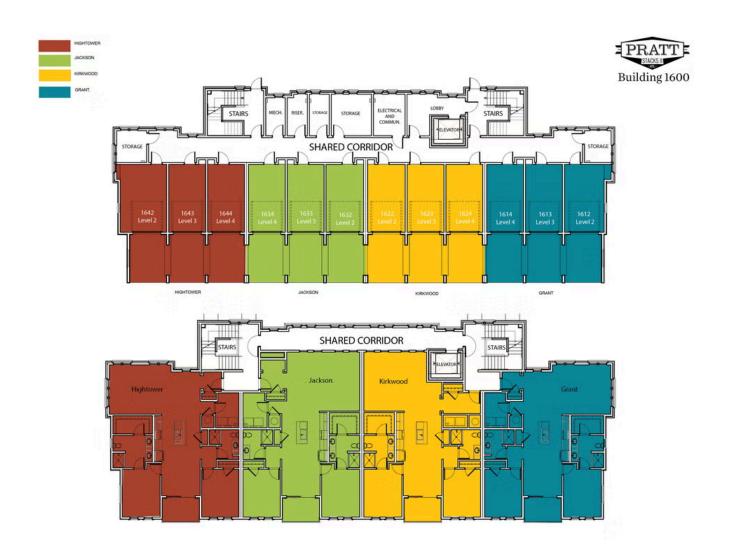

 $\operatorname{PRICED}\operatorname{AT}$ 

\$524,900

1484 Sq Ft

2 Beds

2.0 Baths

🗐 1 Car Garage

<u>2.0 Story</u>

Summer of Savings!! \*\*\*NOW FOR A LIMITED TIME ONLY!!!\*\*\* ~~~ Ask about our \$30K Anyway You Want It on purchase agreements written by the end of June 2025. Live on the Beltline! Welcome to Grant Place, a BRAND-NEW boutique community that offers a private garage and elevator service to your one level living home. Let's walk through the lavish upgrades and distinctive features that define this gorgeous home. This home is a top floor unit facing Northwest offering beautiful evening sunsets. Each home features timeless finish collections that include 42-inch wood upper cabinetry, soft close doors, under cabinet lighting, Cambria quartz countertops, durable solid surface flooring, tiled bathrooms, raised vanities, Delta fixtures and GE Café SS Appliances. The open-concept layout seamlessly connects the living, dining, and kitchen areas, fostering a sense of spaciousness and unity. As you approach the entrance, be greeted by an expansive foyer with wood flooring that will lead you into your light filled home, a living area with plenty of wall space to display art or your large screen TV, slide open your balcony door to dine alfresco on the covered balcony, step into one of the 2 bedrooms that sit apart from one another to ...