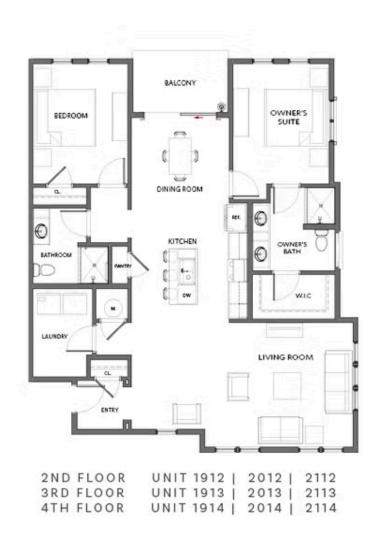

 $\operatorname{PRICED}\operatorname{AT}$ 

\$524,900

1484 Sq Ft

2 Beds

2.0 Baths

🗐 1 Car Garage

<u>2.0 Story</u>

Summer of Savings!! \*\*\*NOW FOR A LIMITED TIME ONLY!!!\*\*\* ~~~ Ask about our \$30K Anyway You Want It on purchase agreements written by the end of June 2025. Live on the Beltline! Welcome to Grant Place, a BRAND-NEW boutique community that offers a private garage and elevator service to your one level living home. Let's walk through the lavish upgrades and distinctive features that define this gorgeous home. This home is a top floor unit facing Northwest offering beautiful evening sunsets. Each home features timeless finish collections that include 42-inch wood upper cabinetry, soft close doors, under cabinet lighting, Cambria quartz countertops, durable solid surface flooring, tiled bathrooms, raised vanities, Delta fixtures and GE Café SS Appliances. The open-concept layout seamlessly connects the living, dining, and kitchen areas, fostering a sense of spaciousness and unity. As you approach the entrance, be greeted by an expansive foyer with wood flooring that will lead you into your light filled home, a living area with plenty of wall space to display art or your large screen TV, slide open your balcony door to dine alfresco on the covered balcony, step into one of the 2 bedrooms that sit apart from one another to ...