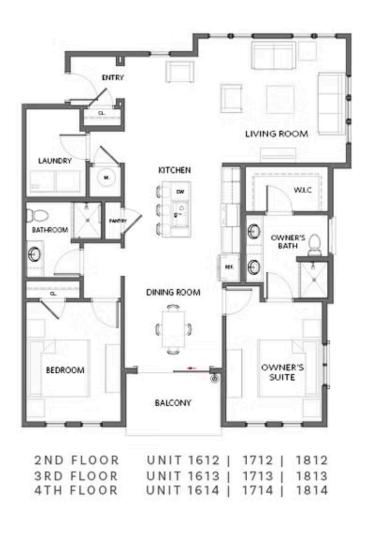

 $\operatorname{PRICED}\operatorname{AT}$ 

\$524,900

1484 Sq Ft

2 Beds

2.0 Baths

🗐 1 Car Garage

<u>2.0 Story</u>

Summer of Savings!! \*\*\*NOW FOR A LIMITED TIME ONLY!!!\*\*\* ~~~ Ask about our \$30K Anyway You Want It on purchase agreements written by the end of June 2025. Live on the Beltline! Welcome to Grant Place, a BRAND-NEW boutique community that offers a private garage and elevator service to your one level living home. Let's walk through the lavish upgrades and distinctive features that define this gorgeous home. This home is a top floor unit facing Northwest offering beautiful evening sunsets. Each home features timeless finish collections that include 42-inch wood upper cabinetry, soft close doors, under cabinet lighting, Cambria quartz countertops, durable solid surface flooring, tiled bathrooms, raised vanities, Delta fixtures and GE Café SS Appliances. The open-concept layout seamlessly connects the living, dining, and kitchen areas, fostering a sense of spaciousness and unity. As you approach the entrance, be greeted by an expansive foyer with wood flooring that will lead you into your light filled home, a living area with plenty of wall space to display art or your large screen TV, slide open your balcony door to dine alfresco on the covered balcony, step into one of the 2 bedrooms that sit apart from one another to ...