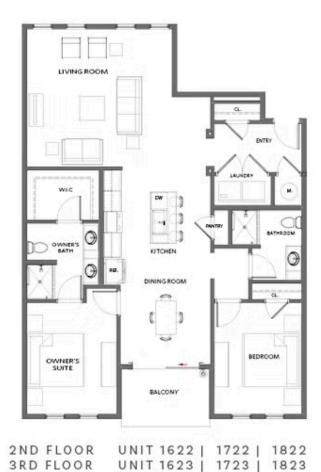

PRICED AT \$399,900

1480 Sq Ft

2 Beds

2.0 Baths

🗐 1 Car Garage

ے 2.0 Story

Pick Your Promotion with \$40K - Choose the path to homeownership that fits your life - low rates, upgrades, appliances, closing costs & more. Ends July 31, 2025 (CURRENT PRICE INCLUDES \$40K INCENTIVE) \*\*\*FINAL OPPORTUNITIES at Grant Place!!!\*\*\* ~~~ Park your car on the weekends and walk or bike the beltline right outside of your door! Grant Place is a BRAND-NEW boutique community presented by The Providence Group. We are tucked away across from the Beacon at the end of Grant St. One level living, elevator service and private garages with a covered carport make life easy here. Welcome to The Kirkwood unit 1822, located on the 3rd floor of our newly released 1800 building. The open-concept layout seamlessly connects the living, dining, and kitchen areas, creating a sense of spaciousness and unity. Upon entry, you will be greeted by an expansive foyer with wood flooring that will lead you into your light filled home and a living area with plenty of wall space to display art or your large screen TV. Slide open your balcony door to enjoy quiet moments and fresh on the covered balcony. Step into one of the 2 bedrooms that sit apart from one another ...

Want to Know More About This Home?

Want to Know More About This Home?

4TH FLOOR

CONTACT OUR COMMUNITY SALES MANAGER Call Us @ 470.955.0875

UNIT 1624 | 1724 | 1824

Want to Know More About This Home?

Want to Know More About This Home?